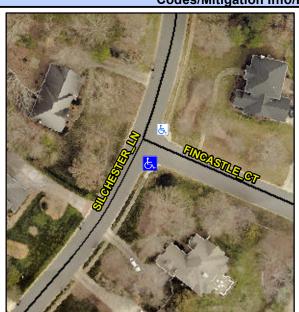

## **Access Compliance Report Public Rights-of-Way** (Curb Ramps)

Intersection ID: 7460 Main Street: FINCASTLE CT **Cross Street: SILCHESTER\_LN** Location: S ADA ID: 496745105867 Ramp Type: Perp Initial Pass/Fail: Pass **Overall Compliance: No Severity Score:** 

**Codes/Mitigation Info/Possible Solution** 

**FINCASTLE CT** Street 1 Name Stop Condition-Street 2 StopSign Street 2 Name N/A Stop Condition-Street 1 N/A

Possible Solutions: Remove & Replace Entire Ramp. Remove & Replace Gutter. Surveyor Notes: N/A PROW/ADA: Not Found, R304.2.1, R305.2, R304.5.3