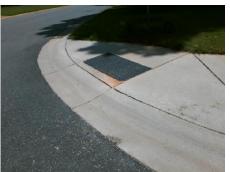

Total Cost: 2600.00

| Field Measurements/Component Compliance |                       |        |                    |                             |      |
|-----------------------------------------|-----------------------|--------|--------------------|-----------------------------|------|
| Compliance Description Data             |                       | Comp   | liance Description | Data                        |      |
| N/A                                     | Ramp Length (in)      | 29.0   | Yes                | Ramp Slope (%)              | 6.0  |
| Yes                                     | Ramp Width (in)       | 48.0   | Yes                | Ramp XSlope (%)             | 1.4  |
| N/A                                     | Flare Type LT         | Sloped | N/A                | Flare Type RT               | N/A  |
| N/A                                     | Flare Slope LT (%)    | 3.4    | N/A                | Flare Slope RT (%)          | 3.4  |
| N/A                                     | Flare Traversable LT? | No     | N/A                | Flare Traversable RT?       | No   |
| No                                      | Landing Length (in)   | 36.0   | Yes                | DWS Provided?               | Yes  |
| No                                      | Landing Width (in)    | 47.5   | Yes                | DWS Contrast?               | Yes  |
| Yes                                     | Landing Slope (%)     | 1.2    | Yes                | DWS Length (in)             | 24.0 |
| Yes                                     | Landing X Slope (%)   | 0.0    | Yes                | DWS Full Width?             | Yes  |
| N/A                                     | Landing Curb? (Y/N)   | No     | No                 | DWS Offset (in)             | 5.5  |
| N/A                                     | Shared Landing?       | No     |                    |                             |      |
| Yes                                     | Gutter Ponding?       | No     | Yes                | Gutter Slope (%)            | 2.4  |
| Yes                                     | Gutter Lip Ht (in)    | 0.0    | No                 | Gutter X Slope (%)          | 2.3  |
| N/A                                     | Painted X Walk1?      | No     | N/A                | Painted X Walk2?            | N/A  |
|                                         | X Walk 1 Direction    | To NE  |                    | X Walk 2 Direction          | N/A  |
| N/A                                     | X Walk 1 Width (in)   | N/A    | N/A                | X Walk 2 Width (in)         | N/A  |
|                                         | X Walk 1 Slope (%)    | 3.9    |                    | X Walk 2 Slope (%)          | N/A  |
|                                         | X Walk 1 X Slope (%)  | 1.1    |                    | X Walk 2 X Slope (%)        | N/A  |
| N/A                                     | Ramp inside XWalk1?   | N/A    | N/A                | Ramp inside XWalk2?         | N/A  |
|                                         | Road Slope (%)        | N/A    | N/A                | Clear Space?                | Yes  |
|                                         | Road X Slope (%)      | N/A    | N/A                | Clear Space to XWalk (in)   | N/A  |
| Yes                                     | Any Obstructions?     | No     | Yes                | Storm Grate/Utility Hazard? | No   |
|                                         | Obstruction Type      |        |                    | Storm Grate/Utility Type    |      |
|                                         |                       | N/A    |                    |                             | N/A  |
|                                         |                       |        | Yes                | Surface Condition? (G/P)    | Good |
|                                         |                       |        |                    |                             |      |
|                                         |                       |        |                    |                             |      |