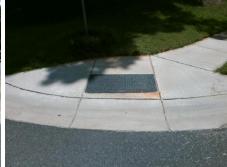

Total Cost: 2600.00

| Field Measurements/Component Compliance |                       |        |                    |                             |      |
|-----------------------------------------|-----------------------|--------|--------------------|-----------------------------|------|
| Compliance Description Data             |                       | Comp   | liance Description | Data                        |      |
| N/A                                     | Ramp Length (in)      | 29.0   | Yes                | Ramp Slope (%)              | 6.0  |
| Yes                                     | Ramp Width (in)       | 48.0   | Yes                | Ramp XSlope (%)             | 1.4  |
| N/A                                     | Flare Type LT         | Sloped | N/A                | Flare Type RT               | N/A  |
| N/A                                     | Flare Slope LT (%)    | 3.4    | N/A                | Flare Slope RT (%)          | 3.4  |
| N/A                                     | Flare Traversable LT? | No     | N/A                | Flare Traversable RT?       | No   |
| No                                      | Landing Length (in)   | 36.0   | Yes                | DWS Provided?               | Yes  |
| No                                      | Landing Width (in)    | 47.5   | Yes                | DWS Contrast?               | Yes  |
| Yes                                     | Landing Slope (%)     | 1.2    | Yes                | DWS Length (in)             | 24.0 |
| Yes                                     | Landing X Slope (%)   | 0.0    | Yes                | DWS Full Width?             | Yes  |
| N/A                                     | Landing Curb? (Y/N)   | No     | No                 | DWS Offset (in)             | 5.5  |
| N/A                                     | Shared Landing?       | No     |                    |                             |      |
| Yes                                     | Gutter Ponding?       | No     | Yes                | Gutter Slope (%)            | 2.4  |
| Yes                                     | Gutter Lip Ht (in)    | 0.0    | No                 | Gutter X Slope (%)          | 2.3  |
| N/A                                     | Painted X Walk1?      | No     | N/A                | Painted X Walk2?            | N/A  |
|                                         | X Walk 1 Direction    | To NE  |                    | X Walk 2 Direction          | N/A  |
| N/A                                     | X Walk 1 Width (in)   | N/A    | N/A                | X Walk 2 Width (in)         | N/A  |
|                                         | X Walk 1 Slope (%)    | 3.9    |                    | X Walk 2 Slope (%)          | N/A  |
|                                         | X Walk 1 X Slope (%)  | 1.1    |                    | X Walk 2 X Slope (%)        | N/A  |
| N/A                                     | Ramp inside XWalk1?   | N/A    | N/A                | Ramp inside XWalk2?         | N/A  |
|                                         | Road Slope (%)        | N/A    | N/A                | Clear Space?                | Yes  |
|                                         | Road X Slope (%)      | N/A    | N/A                | Clear Space to XWalk (in)   | N/A  |
| Yes                                     | Any Obstructions?     | No     | Yes                | Storm Grate/Utility Hazard? | No   |
|                                         | Obstruction Type      |        |                    | Storm Grate/Utility Type    |      |
|                                         |                       | N/A    |                    |                             | N/A  |
|                                         |                       |        | Yes                | Surface Condition? (G/P)    | Good |
|                                         |                       |        |                    |                             |      |
|                                         |                       |        |                    |                             |      |