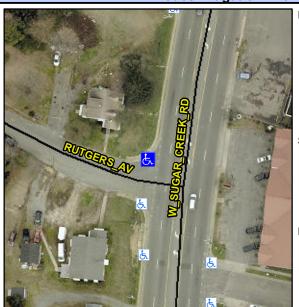

## **Access Compliance Report Public Rights-of-Way** (Curb Ramps)

Intersection ID: 8030 Main Street: RUTGERS\_AV Cross Street: W\_SUGAR\_CREEK\_RD Location: NW **Severity Score:** ADA ID: 496D6BF2AC6D Ramp Type: Para Initial Pass/Fail: Fail **Overall Compliance: No** 25

Codes/Mitigation Info/Possible Solution

**RUTGERS AV** Street 1 Name Stop Condition-Street 1 StopSign Street 2 Name N/A Stop Condition-Street 2 N/A

| Possible Solutions:           | Cor |
|-------------------------------|-----|
| Remove & Replace Entire Ramp. | N/A |
|                               | Yes |
|                               | Yes |
|                               | Yes |
|                               | N/A |
|                               | N/A |
| Surveyor Notes:               | N/A |
| LT RP < 5%                    | N/A |
|                               | N/A |
|                               | N/A |
|                               | N/A |
| PROW/ADA:                     | N/A |
| R304.3.2                      | N/A |
|                               | N/A |
|                               | N/A |
|                               |     |