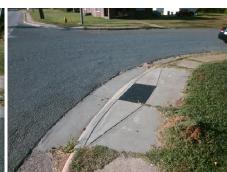

Total Cost:

1600.00

| Field Measurements/Component Compliance |                      |      |       |                               |      |  |  |  |  |
|-----------------------------------------|----------------------|------|-------|-------------------------------|------|--|--|--|--|
| Compl                                   | iance Description    | Data | Compl | iance Description             | Data |  |  |  |  |
| N/A                                     | Ramp Length LT (in)  | 62.5 | N/A   | Ramp Length RT (in)           | 63.0 |  |  |  |  |
| Yes                                     | Ramp Width LT (in)   | 50.0 | Yes   | Ramp Width RT (in)            | 50.0 |  |  |  |  |
| Yes                                     | Ramp Slope LT (%)    | 0.3  | No    | Ramp Slope RT (%)             | 15.0 |  |  |  |  |
| Yes                                     | Ramp XSlope LT (%)   | 1.3  | Yes   | <b>Yes</b> Ramp XSlope RT (%) |      |  |  |  |  |
| N/A                                     | Landing Length (in)  | N/A  | N/A   | N/A DWS Provided?             |      |  |  |  |  |
| N/A                                     | Landing Width (in)   | N/A  | N/A   | DWS Contrast?                 | N/A  |  |  |  |  |
| N/A                                     | Landing Slope (%)    | N/A  | N/A   | DWS Length (in)               | N/A  |  |  |  |  |
| N/A                                     | Landing X Slope (%)  | N/A  | N/A   | DWS Full Width?               | N/A  |  |  |  |  |
| N/A                                     | Landing Curb? (Y/N)  | N/A  | N/A   | DWS Offset (in)               | N/A  |  |  |  |  |
| N/A                                     | Shared Landing?      | N/A  |       |                               |      |  |  |  |  |
| N/A                                     | Gutter Ponding?      | N/A  | N/A   | Gutter Slope (%)              | N/A  |  |  |  |  |
| N/A                                     | Gutter Lip Ht (in)   | N/A  | N/A   | Gutter X Slope (%)            | N/A  |  |  |  |  |
| N/A                                     | Painted X Walk1?     | No   | N/A   | Painted X Walk2?              | N/A  |  |  |  |  |
|                                         | X Walk 1 Direction   | To S |       | X Walk 2 Direction            | N/A  |  |  |  |  |
| N/A                                     | X Walk 1 Width (in)  | N/A  | N/A   | X Walk 2 Width (in)           | N/A  |  |  |  |  |
|                                         | X Walk 1 Slope (%)   | 0.0  |       | X Walk 2 Slope (%)            | N/A  |  |  |  |  |
|                                         | X Walk 1 X Slope (%) | 5.0  |       | X Walk 2 X Slope (%)          | N/A  |  |  |  |  |
| N/A                                     | Ramp inside XWalk1?  | N/A  | N/A   | Ramp inside XWalk2?           | N/A  |  |  |  |  |
|                                         | Road Slope (%)       | N/A  | N/A   | Clear Space?                  | N/A  |  |  |  |  |
|                                         | Road X Slope (%)     | N/A  | N/A   | Clear Space to XWalk (in)     | N/A  |  |  |  |  |
| N/A                                     | Any Obstructions?    | N/A  | N/A   | Storm Grate/Utility Hazard?   | N/A  |  |  |  |  |
|                                         | Obstruction Type     |      |       | Storm Grate/Utility Type      |      |  |  |  |  |
|                                         |                      | N/A  |       |                               | N/A  |  |  |  |  |
|                                         |                      |      | Yes   | Surface Condition? (G/P)      | Good |  |  |  |  |
|                                         |                      |      | N/A   | Curb Slope (%)                | 28.8 |  |  |  |  |
|                                         |                      |      |       |                               |      |  |  |  |  |