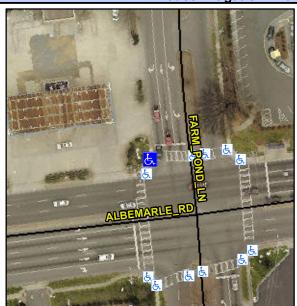

## Access Compliance Report Public Rights-of-Way (Curb Ramps)

Data

Intersection ID: 15195 Main Street: ALBEMARLE\_RD Cross Street: FARM\_POND\_LN Location: NW

ADA ID: 49720E0972D3 Ramp Type: Perp Initial Pass/Fail: Fail Overall Compliance: No Severity Score: 36.25

## Field Measurements/Component Compliance

Compliance Description

Data

Street 1 Name FARM POND LN
Stop Condition-Street 2 Signal
Street 2 Name N/A
Stop Condition-Street 1 N/A

| Possible Solutions:                      |
|------------------------------------------|
| Remove & Replace Entire Ramp.            |
| ·                                        |
|                                          |
|                                          |
|                                          |
|                                          |
| Surveyor Notes:                          |
| •                                        |
| N/A                                      |
|                                          |
|                                          |
|                                          |
| PROW/ADA:                                |
| Not Found, R304.5.1, R304.2.2,<br>R302.7 |
|                                          |
|                                          |
|                                          |
|                                          |
|                                          |
|                                          |