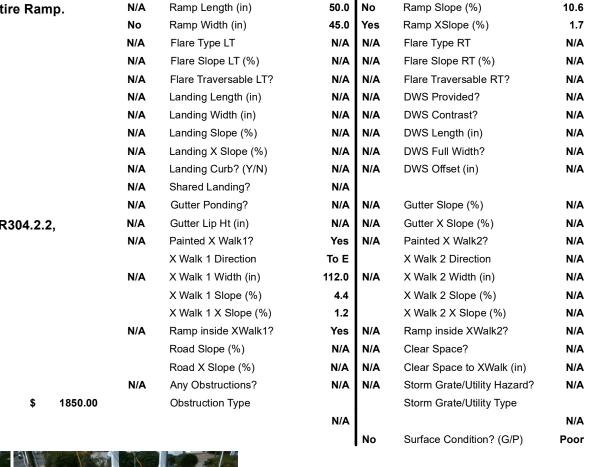

## Field Measurements/Component Compliance

Compliance Description

Data

Street 1 Name FARM POND LN
Stop Condition-Street 2 Signal
Street 2 Name N/A
Stop Condition-Street 1 N/A

| Possible Solutions:                      |
|------------------------------------------|
| Remove & Replace Entire Ramp.            |
| ·                                        |
|                                          |
|                                          |
|                                          |
|                                          |
| Surveyor Notes:                          |
| •                                        |
| N/A                                      |
|                                          |
|                                          |
|                                          |
| PROW/ADA:                                |
| Not Found, R304.5.1, R304.2.2,<br>R302.7 |
|                                          |
|                                          |
|                                          |
|                                          |
|                                          |
|                                          |

Total Cost: