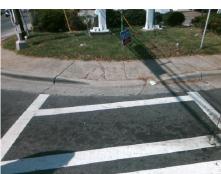

## Field Measurements/Component Compliance

Compliance Description

Data

Street 1 Name FARM POND LN
Stop Condition-Street 2 Signal
Street 2 Name N/A
Stop Condition-Street 1 N/A

| Possible Solutions:                      |
|------------------------------------------|
| Remove & Replace Entire Ramp.            |
| ·                                        |
|                                          |
|                                          |
|                                          |
|                                          |
| Surveyor Notes:                          |
| •                                        |
| N/A                                      |
|                                          |
|                                          |
|                                          |
| PROW/ADA:                                |
| Not Found, R304.5.1, R304.2.2,<br>R302.7 |
|                                          |
|                                          |
|                                          |
|                                          |
|                                          |
|                                          |