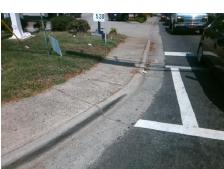

## Field Measurements/Component Compliance

Compliance Description

Data

Street 1 Name FARM POND LN
Stop Condition-Street 2 Signal
Street 2 Name N/A
Stop Condition-Street 1 N/A

| Possible Solutions:                      |
|------------------------------------------|
| Remove & Replace Entire Ramp.            |
| ·                                        |
|                                          |
|                                          |
|                                          |
|                                          |
| Surveyor Notes:                          |
| •                                        |
| N/A                                      |
|                                          |
|                                          |
|                                          |
| PROW/ADA:                                |
| Not Found, R304.5.1, R304.2.2,<br>R302.7 |
|                                          |
|                                          |
|                                          |
|                                          |
|                                          |
|                                          |