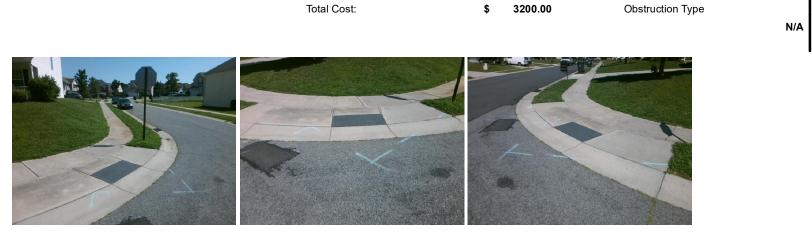

## Access Compliance Report Public Rights-of-Way (Curb Ramps)

| Intersection ID: 43370                   | ection ID: 43370 Main Street: SIMONTON DR C |                               |           |                                                | Cross Street: SOBECK LN |       |                             |                             | N     |
|------------------------------------------|---------------------------------------------|-------------------------------|-----------|------------------------------------------------|-------------------------|-------|-----------------------------|-----------------------------|-------|
|                                          |                                             |                               |           |                                                |                         |       | Location:                   |                             |       |
| ADA ID: 4975191AF85F Ramp Type: PerpDiag |                                             |                               | Initial P | Initial Pass/Fail: Fail Overall Compliance: No |                         |       |                             | o Severity Score:           | 13.75 |
| Codes/Mitigation Info/Possible Solution  |                                             |                               |           | Field Measurements/Component Compliance        |                         |       |                             |                             |       |
|                                          |                                             | Possible Solutions:           |           | Compliance Description                         |                         | Data  | Data Compliance Description |                             | Data  |
|                                          |                                             | Remove & Replace Curb Ramp V  | Vith      | N/A                                            | Ramp Length (in)        | 45.0  | No                          | Ramp Slope (%)              | 8.6   |
|                                          |                                             | Two New Directional Ramps or  |           | Yes                                            | Ramp Width (in)         | 48.0  | No                          | Ramp XSlope (%)             | 2.9   |
|                                          |                                             | Equivalent.                   |           | N/A                                            | Flare Type LT           | N/A   | N/A                         | Flare Type RT               | N/A   |
|                                          |                                             |                               |           | N/A                                            | Flare Slope LT (%)      | N/A   | N/A                         | Flare Slope RT (%)          | N/A   |
|                                          |                                             |                               |           | N/A                                            | Flare Traversable LT?   | N/A   | N/A                         | Flare Traversable RT?       | N/A   |
|                                          |                                             |                               |           | N/A                                            | Landing Length (in)     | N/A   | N/A                         | DWS Provided?               | N/A   |
|                                          |                                             | Surveyor Notes:               |           | N/A                                            | Landing Width (in)      | N/A   | N/A                         | DWS Contrast?               | N/A   |
|                                          |                                             | N/A                           |           | N/A                                            | Landing Slope (%)       | N/A   | N/A                         | DWS Length (in)             | N/A   |
|                                          |                                             |                               |           | N/A                                            | Landing X Slope (%)     | N/A   | N/A                         | DWS Full Width?             | N/A   |
| the bar                                  |                                             |                               |           | N/A                                            | Landing Curb? (Y/N)     | N/A   | N/A                         | DWS Offset (in)             | N/A   |
| 1 mills                                  |                                             | -                             |           | N/A                                            | Shared Landing?         | N/A   |                             |                             |       |
| 1 210771-0-10                            |                                             | PROW/ADA:                     |           | N/A                                            | Gutter Ponding?         | N/A   | N/A                         | Gutter Slope (%)            | N/A   |
| stand to be had                          |                                             | Not Found, R304.2.2, R304.5.3 |           | N/A                                            | Gutter Lip Ht (in)      | N/A   | N/A                         | Gutter X Slope (%)          | N/A   |
|                                          |                                             | , ,                           |           | N/A                                            | Painted X Walk1?        | No    | N/A                         | Painted X Walk2?            | No    |
| Marine State of the State                | 1 AM                                        |                               |           |                                                | X Walk 1 Direction      | To SW |                             | X Walk 2 Direction          | To SE |
|                                          | for early                                   |                               |           | N/A                                            | X Walk 1 Width (in)     | N/A   | N/A                         | X Walk 2 Width (in)         | N/A   |
| Street 1 Name                            | SIMNTON PL                                  |                               |           |                                                | X Walk 1 Slope (%)      | 2.0   |                             | X Walk 2 Slope (%)          | 4.2   |
| Stop Condition-Street 2                  | None                                        |                               |           |                                                | X Walk 1 X Slope (%)    | 4.6   |                             | X Walk 2 X Slope (%)        | 0.2   |
| Street 2 Name                            | SOBECK LN                                   |                               |           | N/A                                            | Ramp inside XWalk1?     | N/A   | N/A                         | Ramp inside XWalk2?         | N/A   |
| Stop Condition-Street 1                  | StopSign                                    |                               |           |                                                | Road Slope (%)          | 3.7   | N/A                         | Clear Space?                | N/A   |
|                                          |                                             |                               |           |                                                | Road X Slope (%)        | 0.2   | N/A                         | Clear Space to XWalk (in)   | N/A   |
|                                          |                                             |                               |           | N/A                                            | Any Obstructions?       | N/A   | N/A                         | Storm Grate/Utility Hazard? | N/A   |
|                                          |                                             | Total Cost: \$ 3              | 200.00    |                                                | Obstruction Type        |       |                             | Storm Grate/Utility Type    |       |
|                                          |                                             |                               |           |                                                |                         | N/A   |                             |                             | N/A   |