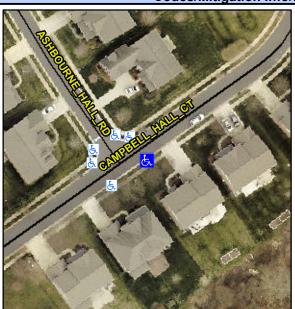

## Access Compliance Report Public Rights-of-Way (Curb Ramps)

Intersection ID: 49927 Main Street: ASHBOURNE\_HALL\_RD Cross Street: CAMPBELL\_HALL\_CT Location: SE

ADA ID: 497A29ABB3FD Ramp Type: Perp Initial Pass/Fail: Fail Overall Compliance: No Severity Score: 13.75