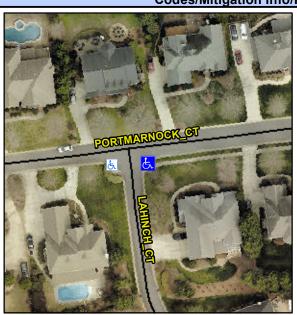

## Access Compliance Report Public Rights-of-Way (Curb Ramps)

Intersection ID: 28132 Main Street: LAHINCH\_CT Cross Street: PORTMARNOCK\_CT Location: SE

ADA ID: 498145286D5A Ramp Type: PerpDiag Initial Pass/Fail: Pass Overall Compliance: No Severity Score: 30.25

## Field Measurements/Component Compliance

Street 1 Name
Stop Condition-Street 2
Street 2 Name
Stop Condition-Street 1

PORTMARNOCK CT None LAHINCH CT StopSign Possible Solutions:

Remove & Replace Curb Ramp With
Two New Directional Ramps or
Equivalent. Remove & Replace
Gutter.