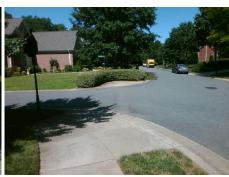

## Field Measurements/Component Compliance

Street 1 Name
Stop Condition-Street 2
Street 2 Name
Stop Condition-Street 1

PORTMARNOCK CT None LAHINCH CT StopSign Possible Solutions:

Remove & Replace Curb Ramp With
Two New Directional Ramps or
Equivalent. Remove & Replace
Gutter.

Surveyor Notes:

N/A

PROW/ADA:

Not Found, R304.5.3, R304.2.2-Perp, R304.3.2-Para, R305, R302.7.2, R304.5.4

Total Cost: \$ 3950.00

| Comp | oliance Description   | Data   | Comp | liance Description          | Data |
|------|-----------------------|--------|------|-----------------------------|------|
| N/A  | Ramp Length (in)      | 49.5   | Yes  | Ramp Slope (%)              | 5.2  |
| Yes  | Ramp Width (in)       | 123.0  | No   | Ramp XSlope (%)             | 2.9  |
| N/A  | Flare Type LT         | Sloped | N/A  | Flare Type RT               | N/A  |
| N/A  | Flare Slope LT (%)    | 2.3    | N/A  | Flare Slope RT (%)          | N/A  |
| N/A  | Flare Traversable LT? | No     | N/A  | Flare Traversable RT?       | No   |
| Yes  | Landing Length (in)   | 49.0   | No   | DWS Provided?               | No   |
| Yes  | Landing Width (in)    | 72.0   | N/A  | DWS Contrast?               | No   |
| No   | Landing Slope (%)     | 4.5    | N/A  | DWS Length (in)             | N/A  |
| No   | Landing X Slope (%)   | 3.5    | N/A  | DWS Full Width?             | No   |
| N/A  | Landing Curb? (Y/N)   | No     | N/A  | DWS Offset (in)             | N/A  |
| N/A  | Shared Landing?       | No     |      |                             |      |
| Yes  | Gutter Ponding?       | No     | No   | Gutter Slope (%)            | 9.9  |
| No   | Gutter Lip Ht (in)    | 1.5    | Yes  | Gutter X Slope (%)          | 1.8  |
| N/A  | Painted X Walk1?      | No     | N/A  | Painted X Walk2?            | No   |
|      | X Walk 1 Direction    | To N   |      | X Walk 2 Direction          | To W |
| N/A  | X Walk 1 Width (in)   | N/A    | N/A  | X Walk 2 Width (in)         | N/A  |
|      | X Walk 1 Slope (%)    | 4.6    |      | X Walk 2 Slope (%)          | 2.7  |
|      | X Walk 1 X Slope (%)  | 0.7    |      | X Walk 2 X Slope (%)        | 4.9  |
| N/A  | Ramp inside XWalk1?   | N/A    | N/A  | Ramp inside XWalk2?         | N/A  |
|      | Road Slope (%)        | 5.3    | N/A  | Clear Space?                | Yes  |
|      | Road X Slope (%)      | 8.3    | N/A  | Clear Space to XWalk (in)   | N/A  |
| Yes  | Any Obstructions?     | No     | Yes  | Storm Grate/Utility Hazard? | No   |
|      | Obstruction Type      |        | l    | Storm Grate/Utility Type    |      |
|      |                       | N/A    |      |                             | N/A  |
|      |                       |        | Yes  | Surface Condition? (G/P)    | Good |