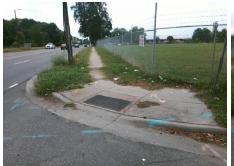

## Access Compliance Report Public Rights-of-Way (Curb Ramps)

Intersection ID: 7018 Main Street: N\_GRAHAM\_ST Cross Street: ONEIDA\_RD Location: E

ADA ID: 4982B089EBCC Ramp Type: Perp Initial Pass/Fail: Fail Overall Compliance: No Severity Score: 12.5

N/A

Possible Solutions:

Remove & Replace Entire Ramp.

Surveyor Notes:

N/A

PROW/ADA:

Not Found, R304.2.2

Total Cost: \$ 1850.00

| <u>c</u> | Compliance Description |                   | Data  | Compliance Description |        |                         | Data |
|----------|------------------------|-------------------|-------|------------------------|--------|-------------------------|------|
| N        | I/ <b>A</b> Ram        | p Length (in)     | 41.0  | No                     | Ramp   | Slope (%)               | 9.7  |
| Υ        | <b>'es</b> Ram         | p Width (in)      | 53.5  | Yes                    | Ramp   | XSlope (%)              | 0.2  |
| N        | /A Flar                | e Type LT         | N/A   | N/A                    | Flare  | Type RT                 | N/A  |
| N        | I/A Flar               | e Slope LT (%)    | N/A   | N/A                    | Flare  | Slope RT (%)            | N/A  |
| N        | I/A Flare              | e Traversable LT? | N/A   | N/A                    | Flare  | Traversable RT?         | N/A  |
| N        | I/A Land               | ling Length (in)  | N/A   | N/A                    | DWS    | Provided?               | N/A  |
| N        | I/A Land               | ling Width (in)   | N/A   | N/A                    | DWS    | Contrast?               | N/A  |
| N        | I/A Land               | ling Slope (%)    | N/A   | N/A                    | DWS    | Length (in)             | N/A  |
| N        | I/A Land               | ling X Slope (%)  | N/A   | N/A                    | DWS    | Full Width?             | N/A  |
| N        | I/A Land               | ling Curb? (Y/N)  | N/A   | N/A                    | DWS    | Offset (in)             | N/A  |
| N        | I/ <b>A</b> Shai       | red Landing?      | N/A   |                        |        |                         |      |
| N        | I/A Gutt               | er Ponding?       | N/A   | N/A                    | Gutte  | r Slope (%)             | N/A  |
| N        | /A Gutt                | er Lip Ht (in)    | 1.0   | N/A                    | Gutte  | r X Slope (%)           | N/A  |
| N        | I/ <b>A</b> Pain       | ted X Walk1?      | No    | N/A                    | Painte | ed X Walk2?             | N/A  |
|          | X W                    | alk 1 Direction   | To SW |                        | X Wa   | lk 2 Direction          | N/A  |
| N        | I/A X W                | alk 1 Width (in)  | N/A   | N/A                    | X Wa   | lk 2 Width (in)         | N/A  |
|          | X W                    | alk 1 Slope (%)   | 1.4   |                        | X Wa   | lk 2 Slope (%)          | N/A  |
|          | X W                    | alk 1 X Slope (%) | 3.6   |                        | X Wa   | lk 2 X Slope (%)        | N/A  |
| N        | I/ <b>A</b> Ram        | p inside XWalk1?  | N/A   | N/A                    | Ramp   | inside XWalk2?          | N/A  |
|          | Roa                    | d Slope (%)       | N/A   | N/A                    | Clear  | Space?                  | N/A  |
|          | Roa                    | d X Slope (%)     | N/A   | N/A                    | Clear  | Space to XWalk (in)     | N/A  |
| N        | <b>I/A</b> Any         | Obstructions?     | N/A   | N/A                    | Storm  | n Grate/Utility Hazard? | N/A  |
|          | Obs                    | truction Type     |       | l                      | Storm  | n Grate/Utility Type    |      |
|          |                        |                   | N/A   | l                      |        |                         | N/A  |
|          |                        |                   |       | Yes                    | Surfa  | ce Condition? (G/P)     | Good |