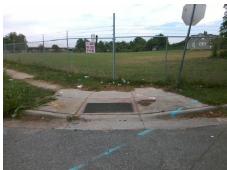

## Access Compliance Report Public Rights-of-Way (Curb Ramps)

Intersection ID: 7018 Main Street: N\_GRAHAM\_ST Cross Street: ONEIDA\_RD Location: E

ADA ID: 4982B089EBCC Ramp Type: Perp Initial Pass/Fail: Fail Overall Compliance: No Severity Score: 12.5

N/A

Possible Solutions:

Remove & Replace Entire Ramp.

Surveyor Notes:

N/A

PROW/ADA:

Not Found, R304.2.2

Total Cost: \$ 1850.00

| <u>c</u> | Compliance Description |                   | Data  | Compliance Description |        |                         | Data |
|----------|------------------------|-------------------|-------|------------------------|--------|-------------------------|------|
| N        | I/ <b>A</b> Ram        | p Length (in)     | 41.0  | No                     | Ramp   | Slope (%)               | 9.7  |
| Υ        | <b>'es</b> Ram         | p Width (in)      | 53.5  | Yes                    | Ramp   | XSlope (%)              | 0.2  |
| N        | /A Flar                | e Type LT         | N/A   | N/A                    | Flare  | Type RT                 | N/A  |
| N        | I/A Flar               | e Slope LT (%)    | N/A   | N/A                    | Flare  | Slope RT (%)            | N/A  |
| N        | I/A Flare              | e Traversable LT? | N/A   | N/A                    | Flare  | Traversable RT?         | N/A  |
| N        | I/A Land               | ling Length (in)  | N/A   | N/A                    | DWS    | Provided?               | N/A  |
| N        | I/A Land               | ling Width (in)   | N/A   | N/A                    | DWS    | Contrast?               | N/A  |
| N        | I/A Land               | ling Slope (%)    | N/A   | N/A                    | DWS    | Length (in)             | N/A  |
| N        | I/A Land               | ling X Slope (%)  | N/A   | N/A                    | DWS    | Full Width?             | N/A  |
| N        | I/A Land               | ling Curb? (Y/N)  | N/A   | N/A                    | DWS    | Offset (in)             | N/A  |
| N        | I/ <b>A</b> Shai       | red Landing?      | N/A   |                        |        |                         |      |
| N        | I/A Gutt               | er Ponding?       | N/A   | N/A                    | Gutte  | r Slope (%)             | N/A  |
| N        | /A Gutt                | er Lip Ht (in)    | 1.0   | N/A                    | Gutte  | r X Slope (%)           | N/A  |
| N        | I/ <b>A</b> Pain       | ted X Walk1?      | No    | N/A                    | Painte | ed X Walk2?             | N/A  |
|          | X W                    | alk 1 Direction   | To SW |                        | X Wa   | lk 2 Direction          | N/A  |
| N        | I/A X W                | alk 1 Width (in)  | N/A   | N/A                    | X Wa   | lk 2 Width (in)         | N/A  |
|          | X W                    | alk 1 Slope (%)   | 1.4   |                        | X Wa   | lk 2 Slope (%)          | N/A  |
|          | X W                    | alk 1 X Slope (%) | 3.6   |                        | X Wa   | lk 2 X Slope (%)        | N/A  |
| N        | I/ <b>A</b> Ram        | p inside XWalk1?  | N/A   | N/A                    | Ramp   | inside XWalk2?          | N/A  |
|          | Roa                    | d Slope (%)       | N/A   | N/A                    | Clear  | Space?                  | N/A  |
|          | Roa                    | d X Slope (%)     | N/A   | N/A                    | Clear  | Space to XWalk (in)     | N/A  |
| N        | <b>I/A</b> Any         | Obstructions?     | N/A   | N/A                    | Storm  | n Grate/Utility Hazard? | N/A  |
|          | Obs                    | truction Type     |       | l                      | Storm  | n Grate/Utility Type    |      |
|          |                        |                   | N/A   | l                      |        |                         | N/A  |
|          |                        |                   |       | Yes                    | Surfa  | ce Condition? (G/P)     | Good |