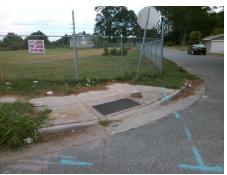

## Access Compliance Report Public Rights-of-Way (Curb Ramps)

Intersection ID: 7018 Main Street: N\_GRAHAM\_ST Cross Street: ONEIDA\_RD Location: E

ADA ID: 4982B089EBCC Ramp Type: Perp Initial Pass/Fail: Fail Overall Compliance: No Severity Score: 12.5

N/A

Possible Solutions:

Remove & Replace Entire Ramp.

Surveyor Notes:

N/A

PROW/ADA:

Not Found, R304.2.2

Total Cost: \$ 1850.00

| <u>c</u> | Compliance Description |                   | Data  | Compliance Description |        |                         | Data |
|----------|------------------------|-------------------|-------|------------------------|--------|-------------------------|------|
| N        | I/ <b>A</b> Ram        | p Length (in)     | 41.0  | No                     | Ramp   | Slope (%)               | 9.7  |
| Υ        | <b>'es</b> Ram         | p Width (in)      | 53.5  | Yes                    | Ramp   | XSlope (%)              | 0.2  |
| N        | /A Flar                | e Type LT         | N/A   | N/A                    | Flare  | Type RT                 | N/A  |
| N        | I/A Flar               | e Slope LT (%)    | N/A   | N/A                    | Flare  | Slope RT (%)            | N/A  |
| N        | I/A Flare              | e Traversable LT? | N/A   | N/A                    | Flare  | Traversable RT?         | N/A  |
| N        | I/A Land               | ling Length (in)  | N/A   | N/A                    | DWS    | Provided?               | N/A  |
| N        | I/A Land               | ling Width (in)   | N/A   | N/A                    | DWS    | Contrast?               | N/A  |
| N        | I/A Land               | ling Slope (%)    | N/A   | N/A                    | DWS    | Length (in)             | N/A  |
| N        | I/A Land               | ling X Slope (%)  | N/A   | N/A                    | DWS    | Full Width?             | N/A  |
| N        | I/A Land               | ling Curb? (Y/N)  | N/A   | N/A                    | DWS    | Offset (in)             | N/A  |
| N        | I/ <b>A</b> Shai       | red Landing?      | N/A   |                        |        |                         |      |
| N        | I/A Gutt               | er Ponding?       | N/A   | N/A                    | Gutte  | r Slope (%)             | N/A  |
| N        | /A Gutt                | er Lip Ht (in)    | 1.0   | N/A                    | Gutte  | r X Slope (%)           | N/A  |
| N        | I/ <b>A</b> Pain       | ted X Walk1?      | No    | N/A                    | Painte | ed X Walk2?             | N/A  |
|          | X W                    | alk 1 Direction   | To SW |                        | X Wa   | lk 2 Direction          | N/A  |
| N        | I/A X W                | alk 1 Width (in)  | N/A   | N/A                    | X Wa   | lk 2 Width (in)         | N/A  |
|          | X W                    | alk 1 Slope (%)   | 1.4   |                        | X Wa   | lk 2 Slope (%)          | N/A  |
|          | X W                    | alk 1 X Slope (%) | 3.6   |                        | X Wa   | lk 2 X Slope (%)        | N/A  |
| N        | I/ <b>A</b> Ram        | p inside XWalk1?  | N/A   | N/A                    | Ramp   | inside XWalk2?          | N/A  |
|          | Roa                    | d Slope (%)       | N/A   | N/A                    | Clear  | Space?                  | N/A  |
|          | Roa                    | d X Slope (%)     | N/A   | N/A                    | Clear  | Space to XWalk (in)     | N/A  |
| N        | <b>I/A</b> Any         | Obstructions?     | N/A   | N/A                    | Storm  | n Grate/Utility Hazard? | N/A  |
|          | Obs                    | truction Type     |       | l                      | Storm  | n Grate/Utility Type    |      |
|          |                        |                   | N/A   | l                      |        |                         | N/A  |
|          |                        |                   |       | Yes                    | Surfa  | ce Condition? (G/P)     | Good |