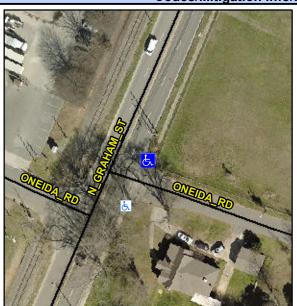

## Access Compliance Report Public Rights-of-Way (Curb Ramps)

Intersection ID: 7018 Main Street: N\_GRAHAM\_ST Cross Street: ONEIDA\_RD Location: E

ADA ID: 4982B089EBCC Ramp Type: Perp Initial Pass/Fail: Fail Overall Compliance: No Severity Score: 12.5

## Field Measurements/Component Compliance

Street 1 Name

ONEIDA RD

Stop Condition-Street 2

StopSign

Street 2 Name

N/A

Stop Condition-Street 1