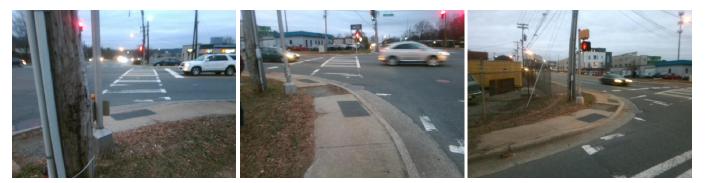

## Access Compliance Report Public Rights-of-Way (Curb Ramps)

| Intersection ID: 14726                  | 14726 Main Street: REMOUNT_RD |                               |                                               |                          | S TRYON ST            | Location: | Е                           |                             |      |
|-----------------------------------------|-------------------------------|-------------------------------|-----------------------------------------------|--------------------------|-----------------------|-----------|-----------------------------|-----------------------------|------|
|                                         |                               |                               |                                               | Cross Street: S_TRYON_ST |                       |           |                             |                             |      |
| ADA ID: 4982C3086B34 Ramp Type: Perp    |                               |                               | Initial Pass/Fail: Fail Overall Compliance: N |                          |                       |           | Severity Score:             | 12.5                        |      |
| Codes/Mitigation Info/Possible Solution |                               |                               | Field Measurements/Component Compliance       |                          |                       |           |                             |                             |      |
|                                         | NOR                           | Possible Solutions:           | Compliance Description                        |                          |                       | Data      | Data Compliance Description |                             |      |
| buller 1                                |                               | Remove & Replace Entire Ramp. | . 1                                           | N/A                      | Ramp Length (in)      | 55.0      | No                          | Ramp Slope (%)              | 10.9 |
|                                         | A share of                    |                               | ١                                             | <b>í</b> es              | Ramp Width (in)       | 48.0      | Yes                         | Ramp XSlope (%)             | 1.2  |
|                                         | 1                             |                               | M                                             | N/A                      | Flare Type LT         | N/A       | N/A                         | Flare Type RT               | N/A  |
|                                         | 1                             |                               | 1                                             | N/A                      | Flare Slope LT (%)    | N/A       | N/A                         | Flare Slope RT (%)          | N/A  |
|                                         |                               |                               | 1                                             | N/A                      | Flare Traversable LT? | N/A       | N/A                         | Flare Traversable RT?       | N/A  |
| 66                                      |                               |                               | 1                                             | N/A                      | Landing Length (in)   | N/A       | N/A                         | DWS Provided?               | N/A  |
| and the second                          |                               | Surveyor Notes:               | 1                                             | N/A                      | Landing Width (in)    | N/A       | N/A                         | DWS Contrast?               | N/A  |
|                                         |                               | N/A                           | 1                                             | N/A                      | Landing Slope (%)     | N/A       | N/A                         | DWS Length (in)             | N/A  |
| A A A A                                 |                               |                               | 1                                             | N/A                      | Landing X Slope (%)   | N/A       | N/A                         | DWS Full Width?             | N/A  |
| E. Com                                  |                               |                               | 1                                             | N/A                      | Landing Curb? (Y/N)   | N/A       | N/A                         | DWS Offset (in)             | N/A  |
| L. L.                                   | A de la                       |                               | 1                                             | N/A                      | Shared Landing?       | N/A       |                             |                             |      |
|                                         |                               | PROW/ADA:                     | 1                                             | N/A                      | Gutter Ponding?       | N/A       | N/A                         | Gutter Slope (%)            | N/A  |
| 6                                       |                               | Not Found, R304.2.2           | ١                                             | N/A                      | Gutter Lip Ht (in)    | N/A       | N/A                         | Gutter X Slope (%)          | N/A  |
| A Joe at si                             |                               |                               | 1                                             | N/A                      | Painted X Walk1?      | Yes       | N/A                         | Painted X Walk2?            | N/A  |
|                                         |                               |                               |                                               |                          | X Walk 1 Direction    | To NW     |                             | X Walk 2 Direction          | N/A  |
| NIL BE                                  | Ma I                          |                               | 1                                             | N/A                      | X Walk 1 Width (in)   | 101.0     | N/A                         | X Walk 2 Width (in)         | N/A  |
| Street 1 Name                           | S TRYON ST                    |                               |                                               |                          | X Walk 1 Slope (%)    | 1.1       |                             | X Walk 2 Slope (%)          | N/A  |
| Stop Condition-Street 2                 | Signal                        |                               |                                               |                          | X Walk 1 X Slope (%)  | 1.2       |                             | X Walk 2 X Slope (%)        | N/A  |
| Street 2 Name                           | N/A                           |                               | 1                                             | N/A                      | Ramp inside XWalk1?   | Yes       | N/A                         | Ramp inside XWalk2?         | N/A  |
| Stop Condition-Street 1                 | N/A                           |                               |                                               |                          | Road Slope (%)        | N/A       | N/A                         | Clear Space?                | N/A  |
|                                         |                               |                               |                                               |                          | Road X Slope (%)      | N/A       | N/A                         | Clear Space to XWalk (in)   | N/A  |
|                                         |                               |                               | I                                             | N/A                      | Any Obstructions?     | N/A       | N/A                         | Storm Grate/Utility Hazard? | N/A  |
|                                         |                               | Total Cost: \$ 1              | 850.00                                        |                          | Obstruction Type      |           |                             | Storm Grate/Utility Type    |      |
|                                         |                               |                               |                                               |                          |                       | N/A       |                             |                             | N/A  |