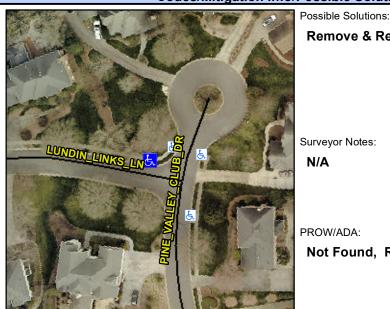

## Access Compliance Report Public Rights-of-Way (Curb Ramps)

Data

12.5

1.1

N/A

Good

Intersection ID: 27855 Main Street: LUNDIN\_LINKS\_LN Cross Street: PINE\_VALLEY\_CLUB\_DR Location: NW

ADA ID: 49876A7F84BC Ramp Type: Perp Initial Pass/Fail: Fail Overall Compliance: No Severity Score: 33.75

N/A

N/A

To SE

Street 1 Name
LUNDIN LINKS LN
Stop Condition-Street 2
StopSign
Street 2 Name
N/A
Stop Condition-Street 1
N/A

| Remove & Replace Little Ramp. |  |  |
|-------------------------------|--|--|
|                               |  |  |
|                               |  |  |
|                               |  |  |
|                               |  |  |
|                               |  |  |
|                               |  |  |
| Surveyor Notes:               |  |  |
| ·                             |  |  |
| N/A                           |  |  |
|                               |  |  |
|                               |  |  |
|                               |  |  |
| PROW/ADA:                     |  |  |
|                               |  |  |
| Not Found, R304.5.1, R304.2.2 |  |  |
|                               |  |  |
|                               |  |  |
|                               |  |  |
| I                             |  |  |
|                               |  |  |
|                               |  |  |