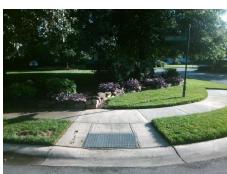

N/A

N/A

To SE

Street 1 Name
LUNDIN LINKS LN
Stop Condition-Street 2
StopSign
Street 2 Name
N/A
Stop Condition-Street 1
N/A

| Remove & Replace Little Ramp. |  |  |
|-------------------------------|--|--|
|                               |  |  |
|                               |  |  |
|                               |  |  |
|                               |  |  |
|                               |  |  |
|                               |  |  |
| Surveyor Notes:               |  |  |
| ·                             |  |  |
| N/A                           |  |  |
|                               |  |  |
|                               |  |  |
|                               |  |  |
| PROW/ADA:                     |  |  |
|                               |  |  |
| Not Found, R304.5.1, R304.2.2 |  |  |
|                               |  |  |
|                               |  |  |
|                               |  |  |
| I                             |  |  |
|                               |  |  |
|                               |  |  |

Remove & Replace Entire Ramp.

| •       | No  | Ramp Width (in)       |
|---------|-----|-----------------------|
|         | N/A | Flare Type LT         |
|         | N/A | Flare Slope LT (%)    |
|         | N/A | Flare Traversable LT? |
|         | N/A | Landing Length (in)   |
|         | N/A | Landing Width (in)    |
|         | N/A | Landing Slope (%)     |
|         | N/A | Landing X Slope (%)   |
|         | N/A | Landing Curb? (Y/N)   |
|         | N/A | Shared Landing?       |
|         | N/A | Gutter Ponding?       |
|         | N/A | Gutter Lip Ht (in)    |
|         | N/A | Painted X Walk1?      |
|         |     | X Walk 1 Direction    |
|         | N/A | X Walk 1 Width (in)   |
|         |     | X Walk 1 Slope (%)    |
|         |     | X Walk 1 X Slope (%)  |
|         | N/A | Ramp inside XWalk1?   |
|         |     | Road Slope (%)        |
|         |     | Road X Slope (%)      |
|         | N/A | Any Obstructions?     |
| 1850.00 |     | Obstruction Type      |