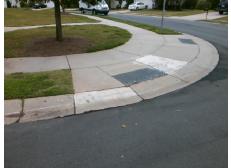

| Possible Solutions:           |   |  |
|-------------------------------|---|--|
| Remove & Replace Entire Ramp. |   |  |
|                               | ı |  |
|                               | I |  |
|                               | ı |  |
|                               | ı |  |
|                               | I |  |
| Surveyor Notes:               | l |  |
| N/A                           |   |  |
|                               |   |  |
|                               |   |  |
| PROW/ADA:                     |   |  |
|                               |   |  |
| Not Found, R304.5.1, R304.5.3 | ' |  |
|                               | ' |  |
|                               |   |  |
|                               | ' |  |
|                               |   |  |

| Total Cost: | \$<br>1850.00 |
|-------------|---------------|
|             |               |

| Field Measurements/Component Compliance |                       |       |      |                             |      |  |  |
|-----------------------------------------|-----------------------|-------|------|-----------------------------|------|--|--|
| Com                                     | pliance Description   | Data  | Comp | oliance Description         | Data |  |  |
| N/A                                     | Ramp Length (in)      | 53.0  | Yes  | Ramp Slope (%)              | 5.1  |  |  |
| No                                      | Ramp Width (in)       | 46.5  | No   | Ramp XSlope (%)             | 2.5  |  |  |
| N/A                                     | Flare Type LT         | N/A   | N/A  | Flare Type RT               | N/A  |  |  |
| N/A                                     | Flare Slope LT (%)    | N/A   | N/A  | Flare Slope RT (%)          | N/A  |  |  |
| N/A                                     | Flare Traversable LT? | N/A   | N/A  | Flare Traversable RT?       | N/A  |  |  |
| N/A                                     | Landing Length (in)   | N/A   | N/A  | DWS Provided?               | N/A  |  |  |
| N/A                                     | Landing Width (in)    | N/A   | N/A  | DWS Contrast?               | N/A  |  |  |
| N/A                                     | Landing Slope (%)     | N/A   | N/A  | DWS Length (in)             | N/A  |  |  |
| N/A                                     | Landing X Slope (%)   | N/A   | N/A  | DWS Full Width?             | N/A  |  |  |
| N/A                                     | Landing Curb? (Y/N)   | N/A   | N/A  | DWS Offset (in)             | N/A  |  |  |
| N/A                                     | Shared Landing?       | N/A   |      |                             |      |  |  |
| N/A                                     | Gutter Ponding?       | N/A   | N/A  | Gutter Slope (%)            | N/A  |  |  |
| N/A                                     | Gutter Lip Ht (in)    | N/A   | N/A  | Gutter X Slope (%)          | N/A  |  |  |
| N/A                                     | Painted X Walk1?      | No    | N/A  | Painted X Walk2?            | N/A  |  |  |
|                                         | X Walk 1 Direction    | To SW |      | X Walk 2 Direction          | N/A  |  |  |
| N/A                                     | X Walk 1 Width (in)   | N/A   | N/A  | X Walk 2 Width (in)         | N/A  |  |  |
|                                         | X Walk 1 Slope (%)    | 2.6   |      | X Walk 2 Slope (%)          | N/A  |  |  |
|                                         | X Walk 1 X Slope (%)  | 2.4   |      | X Walk 2 X Slope (%)        | N/A  |  |  |
| N/A                                     | Ramp inside XWalk1?   | N/A   | N/A  | Ramp inside XWalk2?         | N/A  |  |  |
|                                         | Road Slope (%)        | N/A   | N/A  | Clear Space?                | N/A  |  |  |
|                                         | Road X Slope (%)      | N/A   | N/A  | Clear Space to XWalk (in)   | N/A  |  |  |
| N/A                                     | Any Obstructions?     | N/A   | N/A  | Storm Grate/Utility Hazard? | N/A  |  |  |
|                                         | Obstruction Type      |       |      | Storm Grate/Utility Type    |      |  |  |
|                                         |                       | N/A   |      |                             | N/A  |  |  |
|                                         |                       |       | Yes  | Surface Condition? (G/P)    | Good |  |  |
|                                         |                       |       |      |                             |      |  |  |