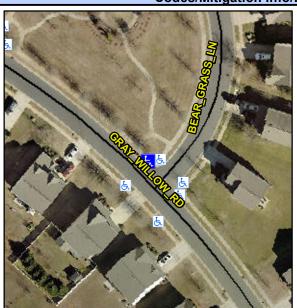

## Access Compliance Report Public Rights-of-Way (Curb Ramps)

Intersection ID: 50594Main Street: BEAR\_GRASS\_LNCross Street: GRAY\_WILLOW\_RDLocation:NADA ID: 498818989099Ramp Type: PerpInitial Pass/Fail: FailOverall Compliance: NoSeverity Score:10

Codes/Mitigation Info/Possible Solution

| Street 1 Name           | GRAY WILLOW RD |
|-------------------------|----------------|
| Stop Condition-Street 2 | None           |
| Street 2 Name           | N/A            |
| Stop Condition-Street 1 | N/A            |