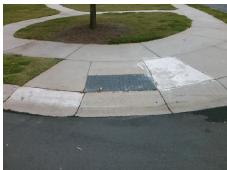

| Possible Solutions:           |   |  |
|-------------------------------|---|--|
| Remove & Replace Entire Ramp. |   |  |
|                               | ı |  |
|                               | I |  |
|                               | ı |  |
|                               | ı |  |
|                               | I |  |
| Surveyor Notes:               | l |  |
| N/A                           |   |  |
|                               |   |  |
|                               |   |  |
| PROW/ADA:                     |   |  |
|                               |   |  |
| Not Found, R304.5.1, R304.5.3 | ' |  |
|                               | ' |  |
|                               |   |  |
|                               | ' |  |
|                               |   |  |

| Total Cost: | \$<br>1850.00 |
|-------------|---------------|
|             |               |

| Field Measurements/Component Compliance |                       |       |      |                             |      |  |  |
|-----------------------------------------|-----------------------|-------|------|-----------------------------|------|--|--|
| Com                                     | pliance Description   | Data  | Comp | oliance Description         | Data |  |  |
| N/A                                     | Ramp Length (in)      | 53.0  | Yes  | Ramp Slope (%)              | 5.1  |  |  |
| No                                      | Ramp Width (in)       | 46.5  | No   | Ramp XSlope (%)             | 2.5  |  |  |
| N/A                                     | Flare Type LT         | N/A   | N/A  | Flare Type RT               | N/A  |  |  |
| N/A                                     | Flare Slope LT (%)    | N/A   | N/A  | Flare Slope RT (%)          | N/A  |  |  |
| N/A                                     | Flare Traversable LT? | N/A   | N/A  | Flare Traversable RT?       | N/A  |  |  |
| N/A                                     | Landing Length (in)   | N/A   | N/A  | DWS Provided?               | N/A  |  |  |
| N/A                                     | Landing Width (in)    | N/A   | N/A  | DWS Contrast?               | N/A  |  |  |
| N/A                                     | Landing Slope (%)     | N/A   | N/A  | DWS Length (in)             | N/A  |  |  |
| N/A                                     | Landing X Slope (%)   | N/A   | N/A  | DWS Full Width?             | N/A  |  |  |
| N/A                                     | Landing Curb? (Y/N)   | N/A   | N/A  | DWS Offset (in)             | N/A  |  |  |
| N/A                                     | Shared Landing?       | N/A   |      |                             |      |  |  |
| N/A                                     | Gutter Ponding?       | N/A   | N/A  | Gutter Slope (%)            | N/A  |  |  |
| N/A                                     | Gutter Lip Ht (in)    | N/A   | N/A  | Gutter X Slope (%)          | N/A  |  |  |
| N/A                                     | Painted X Walk1?      | No    | N/A  | Painted X Walk2?            | N/A  |  |  |
|                                         | X Walk 1 Direction    | To SW |      | X Walk 2 Direction          | N/A  |  |  |
| N/A                                     | X Walk 1 Width (in)   | N/A   | N/A  | X Walk 2 Width (in)         | N/A  |  |  |
|                                         | X Walk 1 Slope (%)    | 2.6   |      | X Walk 2 Slope (%)          | N/A  |  |  |
|                                         | X Walk 1 X Slope (%)  | 2.4   |      | X Walk 2 X Slope (%)        | N/A  |  |  |
| N/A                                     | Ramp inside XWalk1?   | N/A   | N/A  | Ramp inside XWalk2?         | N/A  |  |  |
|                                         | Road Slope (%)        | N/A   | N/A  | Clear Space?                | N/A  |  |  |
|                                         | Road X Slope (%)      | N/A   | N/A  | Clear Space to XWalk (in)   | N/A  |  |  |
| N/A                                     | Any Obstructions?     | N/A   | N/A  | Storm Grate/Utility Hazard? | N/A  |  |  |
|                                         | Obstruction Type      |       |      | Storm Grate/Utility Type    |      |  |  |
|                                         |                       | N/A   |      |                             | N/A  |  |  |
|                                         |                       |       | Yes  | Surface Condition? (G/P)    | Good |  |  |
|                                         |                       |       |      |                             |      |  |  |