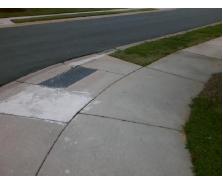

| Possible Solutions:           |   |  |
|-------------------------------|---|--|
| Remove & Replace Entire Ramp. |   |  |
|                               | ı |  |
|                               | I |  |
|                               | ı |  |
|                               | ı |  |
|                               | I |  |
| Surveyor Notes:               | l |  |
| N/A                           |   |  |
|                               |   |  |
|                               |   |  |
| PROW/ADA:                     |   |  |
|                               |   |  |
| Not Found, R304.5.1, R304.5.3 | ' |  |
|                               | ' |  |
|                               |   |  |
|                               | ' |  |
|                               |   |  |

| Total Cost: | \$<br>1850.00 |
|-------------|---------------|
|             |               |

| Field Measurements/Component Compliance |                       |       |      |                             |      |  |  |
|-----------------------------------------|-----------------------|-------|------|-----------------------------|------|--|--|
| Com                                     | pliance Description   | Data  | Comp | oliance Description         | Data |  |  |
| N/A                                     | Ramp Length (in)      | 53.0  | Yes  | Ramp Slope (%)              | 5.1  |  |  |
| No                                      | Ramp Width (in)       | 46.5  | No   | Ramp XSlope (%)             | 2.5  |  |  |
| N/A                                     | Flare Type LT         | N/A   | N/A  | Flare Type RT               | N/A  |  |  |
| N/A                                     | Flare Slope LT (%)    | N/A   | N/A  | Flare Slope RT (%)          | N/A  |  |  |
| N/A                                     | Flare Traversable LT? | N/A   | N/A  | Flare Traversable RT?       | N/A  |  |  |
| N/A                                     | Landing Length (in)   | N/A   | N/A  | DWS Provided?               | N/A  |  |  |
| N/A                                     | Landing Width (in)    | N/A   | N/A  | DWS Contrast?               | N/A  |  |  |
| N/A                                     | Landing Slope (%)     | N/A   | N/A  | DWS Length (in)             | N/A  |  |  |
| N/A                                     | Landing X Slope (%)   | N/A   | N/A  | DWS Full Width?             | N/A  |  |  |
| N/A                                     | Landing Curb? (Y/N)   | N/A   | N/A  | DWS Offset (in)             | N/A  |  |  |
| N/A                                     | Shared Landing?       | N/A   |      |                             |      |  |  |
| N/A                                     | Gutter Ponding?       | N/A   | N/A  | Gutter Slope (%)            | N/A  |  |  |
| N/A                                     | Gutter Lip Ht (in)    | N/A   | N/A  | Gutter X Slope (%)          | N/A  |  |  |
| N/A                                     | Painted X Walk1?      | No    | N/A  | Painted X Walk2?            | N/A  |  |  |
|                                         | X Walk 1 Direction    | To SW |      | X Walk 2 Direction          | N/A  |  |  |
| N/A                                     | X Walk 1 Width (in)   | N/A   | N/A  | X Walk 2 Width (in)         | N/A  |  |  |
|                                         | X Walk 1 Slope (%)    | 2.6   |      | X Walk 2 Slope (%)          | N/A  |  |  |
|                                         | X Walk 1 X Slope (%)  | 2.4   |      | X Walk 2 X Slope (%)        | N/A  |  |  |
| N/A                                     | Ramp inside XWalk1?   | N/A   | N/A  | Ramp inside XWalk2?         | N/A  |  |  |
|                                         | Road Slope (%)        | N/A   | N/A  | Clear Space?                | N/A  |  |  |
|                                         | Road X Slope (%)      | N/A   | N/A  | Clear Space to XWalk (in)   | N/A  |  |  |
| N/A                                     | Any Obstructions?     | N/A   | N/A  | Storm Grate/Utility Hazard? | N/A  |  |  |
|                                         | Obstruction Type      |       |      | Storm Grate/Utility Type    |      |  |  |
|                                         |                       | N/A   |      |                             | N/A  |  |  |
|                                         |                       |       | Yes  | Surface Condition? (G/P)    | Good |  |  |
|                                         |                       |       |      |                             |      |  |  |