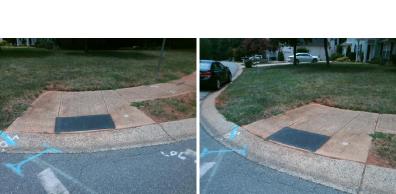

## **Access Compliance Report Public Rights-of-Way** (Curb Ramps)

Data

6.7

7.7

N/A

Good

Intersection ID: 5808 Main Street: FOREST POND DR **Cross Street: NEVIN RD** Location: SW **Overall Compliance: No** 25 ADA ID: 498B6ADD0002 Ramp Type: Perp Initial Pass/Fail: Fail **Severity Score:** 

Road X Slope (%)

Any Obstructions?

**Obstruction Type** 

FOREST POND DR Street 1 Name Stop Condition-Street 2 StopSign N/A Street 2 Name Stop Condition-Street 1 N/A

| Possible Solutions:           | Comp | liance Description   |
|-------------------------------|------|----------------------|
| Remove & Replace Entire Ramp. | N/A  | Ramp Length (in)     |
| Remove a Replace Little Ramp. | Yes  | Ramp Width (in)      |
|                               | N/A  | Flare Type LT        |
|                               | N/A  | Flare Slope LT (%)   |
|                               | N/A  | Flare Traversable L1 |
|                               | N/A  | Landing Length (in)  |
| Surveyor Notes:               | N/A  | Landing Width (in)   |
| N/A                           | N/A  | Landing Slope (%)    |
|                               | N/A  | Landing X Slope (%   |
|                               | N/A  | Landing Curb? (Y/N   |
|                               | N/A  | Shared Landing?      |
| PROW/ADA:                     | N/A  | Gutter Ponding?      |
| Not Found, R304.5.3           | N/A  | Gutter Lip Ht (in)   |
|                               | N/A  | Painted X Walk1?     |
|                               |      | X Walk 1 Direction   |
|                               | N/A  | X Walk 1 Width (in)  |
|                               |      | X Walk 1 Slope (%)   |
|                               |      | X Walk 1 X Slope (%  |
|                               | N/A  | Ramp inside XWalk    |
|                               |      | Road Slope (%)       |