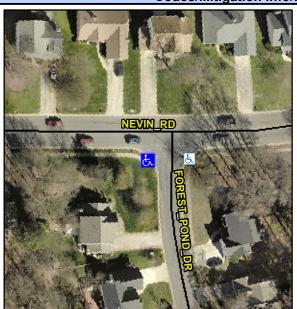

## **Access Compliance Report Public Rights-of-Way** (Curb Ramps)

Data

6.7

7.7

N/A

Good

Intersection ID: 5808 Main Street: FOREST POND DR **Cross Street: NEVIN RD** Location: SW **Overall Compliance: No** 25 ADA ID: 498B6ADD0002 Ramp Type: Perp Initial Pass/Fail: Fail **Severity Score:** 