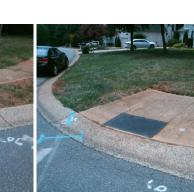

## **Access Compliance Report Public Rights-of-Way** (Curb Ramps)

Data

6.7

7.7

N/A

Good

Intersection ID: 5808 Main Street: FOREST POND DR **Cross Street: NEVIN RD** Location: SW **Overall Compliance: No** 25 ADA ID: 498B6ADD0002 Ramp Type: Perp Initial Pass/Fail: Fail **Severity Score:** 

Road X Slope (%)

Any Obstructions?

**Obstruction Type** 

FOREST POND DR Street 1 Name Stop Condition-Street 2 StopSign N/A Street 2 Name Stop Condition-Street 1 N/A

| Possible Solutions:           | Comp | liance Description   |
|-------------------------------|------|----------------------|
| Remove & Replace Entire Ramp. | N/A  | Ramp Length (in)     |
| Remove a Replace Little Ramp. | Yes  | Ramp Width (in)      |
|                               | N/A  | Flare Type LT        |
|                               | N/A  | Flare Slope LT (%)   |
|                               | N/A  | Flare Traversable L1 |
|                               | N/A  | Landing Length (in)  |
| Surveyor Notes:               | N/A  | Landing Width (in)   |
| N/A                           | N/A  | Landing Slope (%)    |
|                               | N/A  | Landing X Slope (%   |
|                               | N/A  | Landing Curb? (Y/N   |
|                               | N/A  | Shared Landing?      |
| PROW/ADA:                     | N/A  | Gutter Ponding?      |
| Not Found, R304.5.3           | N/A  | Gutter Lip Ht (in)   |
|                               | N/A  | Painted X Walk1?     |
|                               |      | X Walk 1 Direction   |
|                               | N/A  | X Walk 1 Width (in)  |
|                               |      | X Walk 1 Slope (%)   |
|                               |      | X Walk 1 X Slope (%  |
|                               | N/A  | Ramp inside XWalk    |
|                               |      | Road Slope (%)       |