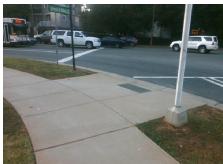

Main Street: JOHNSON AND WALES WY Cross Street: W 4TH ST Intersection ID: 11620 Location: NE

**Overall Compliance: No** ADA ID: 498C11CE806A Ramp Type: PerpDiag Initial Pass/Fail: Fail Severity Score: 13.75

Flare Traversable LT?

Flare Type LT

**JOHNSON AND WALES WY** Street 1 Name Stop Condition-Street 2 Signal W 4TH ST Street 2 Name Stop Condition-Street 1 Signal Possible Solutions: Compliance Description N/A Remove & Replace Curb Ramp With Two New Directional Ramps or Yes Equivalent. N/A N/A N/A N/A Surveyor Notes: N/A N/A N/A N/A N/A N/A PROW/ADA: N/A Not Found, R304.2.2 N/A N/A