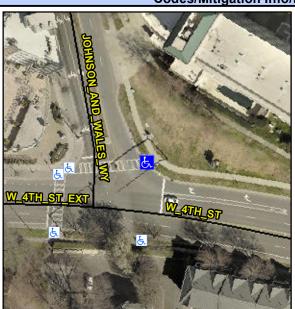

Main Street: JOHNSON AND WALES WY Cross Street: W 4TH ST Intersection ID: 11620 Location: NE

**Overall Compliance: No** ADA ID: 498C11CE806A Ramp Type: PerpDiag Initial Pass/Fail: Fail Severity Score: 13.75

Flare Traversable LT?

Flare Type LT

**JOHNSON AND WALES WY** Street 1 Name Stop Condition-Street 2 Signal W 4TH ST Street 2 Name Stop Condition-Street 1 Signal Possible Solutions: Compliance Description N/A Remove & Replace Curb Ramp With Two New Directional Ramps or Yes Equivalent. N/A N/A N/A N/A Surveyor Notes: N/A N/A N/A N/A N/A N/A PROW/ADA: N/A Not Found, R304.2.2 N/A N/A