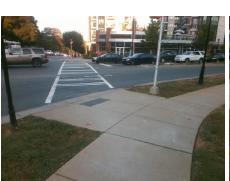

Main Street: JOHNSON AND WALES WY Cross Street: W 4TH ST Intersection ID: 11620 Location: NE

**Overall Compliance: No** ADA ID: 498C11CE806A Ramp Type: PerpDiag Initial Pass/Fail: Fail Severity Score: 13.75

Flare Traversable LT?

Flare Type LT

**JOHNSON AND WALES WY** Street 1 Name Stop Condition-Street 2 Signal W 4TH ST Street 2 Name Stop Condition-Street 1 Signal Possible Solutions: Compliance Description N/A Remove & Replace Curb Ramp With Two New Directional Ramps or Yes Equivalent. N/A N/A N/A N/A Surveyor Notes: N/A N/A N/A N/A N/A N/A PROW/ADA: N/A Not Found, R304.2.2 N/A N/A