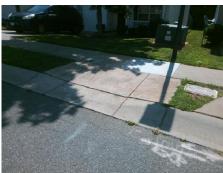

## Access Compliance Report Public Rights-of-Way (Curb Ramps)

Intersection ID: 45829 Main Street: PATRICIA\_ANN\_LN Cross Street: CHRISTENBURY\_HILLS\_LN Location: SE

ADA ID: 498FA0A5D694 Ramp Type: Perp Initial Pass/Fail: Fail Overall Compliance: No Severity Score: 26.25

| Total Cost: | \$<br>1850.00 |
|-------------|---------------|

| Field Measurements/Component Compliance |                       |      |      |                             |      |  |  |  |
|-----------------------------------------|-----------------------|------|------|-----------------------------|------|--|--|--|
| Comp                                    | liance Description    | Data | Comp | liance Description          | Data |  |  |  |
| N/A                                     | Ramp Length (in)      | 47.5 | No   | Ramp Slope (%)              | 16.5 |  |  |  |
| Yes                                     | Ramp Width (in)       | 52.0 | No   | Ramp XSlope (%)             | 2.8  |  |  |  |
| N/A                                     | Flare Type LT         | N/A  | N/A  | Flare Type RT               | N/A  |  |  |  |
| N/A                                     | Flare Slope LT (%)    | N/A  | N/A  | Flare Slope RT (%)          | N/A  |  |  |  |
| N/A                                     | Flare Traversable LT? | N/A  | N/A  | Flare Traversable RT?       | N/A  |  |  |  |
| N/A                                     | Landing Length (in)   | N/A  | N/A  | DWS Provided?               | N/A  |  |  |  |
| N/A                                     | Landing Width (in)    | N/A  | N/A  | DWS Contrast?               | N/A  |  |  |  |
| N/A                                     | Landing Slope (%)     | N/A  | N/A  | DWS Length (in)             | N/A  |  |  |  |
| N/A                                     | Landing X Slope (%)   | N/A  | N/A  | DWS Full Width?             | N/A  |  |  |  |
| N/A                                     | Landing Curb? (Y/N)   | N/A  | N/A  | DWS Offset (in)             | N/A  |  |  |  |
| N/A                                     | Shared Landing?       | N/A  |      |                             |      |  |  |  |
| N/A                                     | Gutter Ponding?       | N/A  | N/A  | Gutter Slope (%)            | N/A  |  |  |  |
| N/A                                     | Gutter Lip Ht (in)    | N/A  | N/A  | Gutter X Slope (%)          | N/A  |  |  |  |
| N/A                                     | Painted X Walk1?      | No   | N/A  | Painted X Walk2?            | N/A  |  |  |  |
|                                         | X Walk 1 Direction    | To W |      | X Walk 2 Direction          | N/A  |  |  |  |
| N/A                                     | X Walk 1 Width (in)   | N/A  | N/A  | X Walk 2 Width (in)         | N/A  |  |  |  |
|                                         | X Walk 1 Slope (%)    | 2.7  |      | X Walk 2 Slope (%)          | N/A  |  |  |  |
|                                         | X Walk 1 X Slope (%)  | 2.1  |      | X Walk 2 X Slope (%)        | N/A  |  |  |  |
| N/A                                     | Ramp inside XWalk1?   | N/A  | N/A  | Ramp inside XWalk2?         | N/A  |  |  |  |
|                                         | Road Slope (%)        | N/A  | N/A  | Clear Space?                | N/A  |  |  |  |
|                                         | Road X Slope (%)      | N/A  | N/A  | Clear Space to XWalk (in)   | N/A  |  |  |  |
| N/A                                     | Any Obstructions?     | N/A  | N/A  | Storm Grate/Utility Hazard? | N/A  |  |  |  |
|                                         | Obstruction Type      |      |      | Storm Grate/Utility Type    |      |  |  |  |
|                                         |                       | N/A  |      |                             | N/A  |  |  |  |
|                                         |                       |      | Yes  | Surface Condition? (G/P)    | Good |  |  |  |
|                                         |                       |      |      |                             |      |  |  |  |