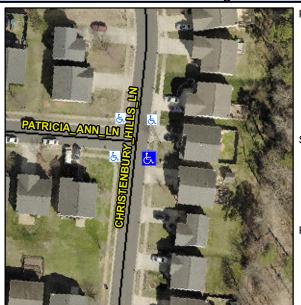

## Access Compliance Report Public Rights-of-Way (Curb Ramps)

Intersection ID: 45829 Main Street: PATRICIA\_ANN\_LN Cross Street: CHRISTENBURY\_HILLS\_LN Location: SE

ADA ID: 498FA0A5D694 Ramp Type: Perp Initial Pass/Fail: Fail Overall Compliance: No Severity Score: 26.25

## Field Measurements/Component Compliance

| Street 1 Name           | CHRISTENBURY HILLS LN |
|-------------------------|-----------------------|
| Stop Condition-Street 2 | None                  |
| Street 2 Name           | N/A                   |
| Stop Condition-Street 1 | N/A                   |