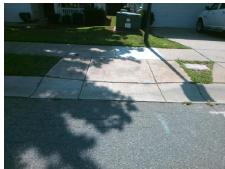

## Access Compliance Report Public Rights-of-Way (Curb Ramps)

Intersection ID: 45829 Main Street: PATRICIA\_ANN\_LN Cross Street: CHRISTENBURY\_HILLS\_LN Location: SE

ADA ID: 498FA0A5D694 Ramp Type: Perp Initial Pass/Fail: Fail Overall Compliance: No Severity Score: 26.25

| Total Cost: | \$<br>1850.00 |
|-------------|---------------|

| Field Measurements/Component Compliance |                       |      |      |                             |      |  |  |  |
|-----------------------------------------|-----------------------|------|------|-----------------------------|------|--|--|--|
| Comp                                    | liance Description    | Data | Comp | liance Description          | Data |  |  |  |
| N/A                                     | Ramp Length (in)      | 47.5 | No   | Ramp Slope (%)              | 16.5 |  |  |  |
| Yes                                     | Ramp Width (in)       | 52.0 | No   | Ramp XSlope (%)             | 2.8  |  |  |  |
| N/A                                     | Flare Type LT         | N/A  | N/A  | Flare Type RT               | N/A  |  |  |  |
| N/A                                     | Flare Slope LT (%)    | N/A  | N/A  | Flare Slope RT (%)          | N/A  |  |  |  |
| N/A                                     | Flare Traversable LT? | N/A  | N/A  | Flare Traversable RT?       | N/A  |  |  |  |
| N/A                                     | Landing Length (in)   | N/A  | N/A  | DWS Provided?               | N/A  |  |  |  |
| N/A                                     | Landing Width (in)    | N/A  | N/A  | DWS Contrast?               | N/A  |  |  |  |
| N/A                                     | Landing Slope (%)     | N/A  | N/A  | DWS Length (in)             | N/A  |  |  |  |
| N/A                                     | Landing X Slope (%)   | N/A  | N/A  | DWS Full Width?             | N/A  |  |  |  |
| N/A                                     | Landing Curb? (Y/N)   | N/A  | N/A  | DWS Offset (in)             | N/A  |  |  |  |
| N/A                                     | Shared Landing?       | N/A  |      |                             |      |  |  |  |
| N/A                                     | Gutter Ponding?       | N/A  | N/A  | Gutter Slope (%)            | N/A  |  |  |  |
| N/A                                     | Gutter Lip Ht (in)    | N/A  | N/A  | Gutter X Slope (%)          | N/A  |  |  |  |
| N/A                                     | Painted X Walk1?      | No   | N/A  | Painted X Walk2?            | N/A  |  |  |  |
|                                         | X Walk 1 Direction    | To W |      | X Walk 2 Direction          | N/A  |  |  |  |
| N/A                                     | X Walk 1 Width (in)   | N/A  | N/A  | X Walk 2 Width (in)         | N/A  |  |  |  |
|                                         | X Walk 1 Slope (%)    | 2.7  |      | X Walk 2 Slope (%)          | N/A  |  |  |  |
|                                         | X Walk 1 X Slope (%)  | 2.1  |      | X Walk 2 X Slope (%)        | N/A  |  |  |  |
| N/A                                     | Ramp inside XWalk1?   | N/A  | N/A  | Ramp inside XWalk2?         | N/A  |  |  |  |
|                                         | Road Slope (%)        | N/A  | N/A  | Clear Space?                | N/A  |  |  |  |
|                                         | Road X Slope (%)      | N/A  | N/A  | Clear Space to XWalk (in)   | N/A  |  |  |  |
| N/A                                     | Any Obstructions?     | N/A  | N/A  | Storm Grate/Utility Hazard? | N/A  |  |  |  |
|                                         | Obstruction Type      |      |      | Storm Grate/Utility Type    |      |  |  |  |
|                                         |                       | N/A  |      |                             | N/A  |  |  |  |
|                                         |                       |      | Yes  | Surface Condition? (G/P)    | Good |  |  |  |
|                                         |                       |      |      |                             |      |  |  |  |