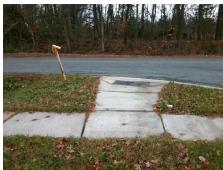

## Field Measurements/Component Compliance

Street 1 Name
OLD LITTLE ROCK RD
Stop Condition-Street 1
None
Street 2 Name
N/A
Stop Condition-Street 2
N/A

Possible Solutions:

Remove & Replace Curb Ramp With Two New Directional Ramps or Equivalent.

Surveyor Notes:

N/A

PROW/ADA:

Not Found, R304.5.1, R304.5.3

Total Cost: \$ 3200.00

| Field Measurements/Component Compliance |                       |      |                        |                             |      |
|-----------------------------------------|-----------------------|------|------------------------|-----------------------------|------|
| Compliance Description                  |                       | Data | Compliance Description |                             | Data |
| N/A                                     | Ramp Length (in)      | 49.0 | Yes                    | BlendTrans Slope (%)        | 2.1  |
| No                                      | Ramp Width (in)       | 47.5 | No                     | BlendTrans XSlope (%)       | 3.4  |
| N/A                                     | Flare Type LT         | N/A  | N/A                    | Flare Type RT               | N/A  |
| N/A                                     | Flare Slope LT (%)    | N/A  | N/A                    | Flare Slope RT (%)          | N/A  |
| N/A                                     | Flare Traversable LT? | N/A  | N/A                    | Flare Traversable RT?       | N/A  |
| N/A                                     | Landing Length (in)   | N/A  | N/A                    | DWS Provided?               | N/A  |
| N/A                                     | Landing Width (in)    | N/A  | N/A                    | DWS Contrast?               | N/A  |
| N/A                                     | Landing Slope (%)     | N/A  | N/A                    | DWS Length (in)             | N/A  |
| N/A                                     | Landing X Slope (%)   | N/A  | N/A                    | DWS Full Width?             | N/A  |
| N/A                                     | Landing Curb? (Y/N)   | N/A  | N/A                    | DWS Offset (in)             | N/A  |
| N/A                                     | Shared Landing?       | N/A  |                        |                             |      |
| N/A                                     | Gutter Ponding?       | N/A  | N/A                    | Gutter Slope (%)            | N/A  |
| N/A                                     | Gutter Lip Ht (in)    | N/A  | N/A                    | Gutter X Slope (%)          | N/A  |
| N/A                                     | Painted X Walk1?      | No   | N/A                    | Painted X Walk2?            | N/A  |
|                                         | X Walk 1 Direction    | To E |                        | X Walk 2 Direction          | N/A  |
|                                         | X Walk 1 Width (in)   | N/A  |                        | X Walk 2 Width (in)         | N/A  |
|                                         | X Walk 1 Slope (%)    | 1.3  |                        | X Walk 2 Slope (%)          | N/A  |
|                                         | X Walk 1 X Slope (%)  | 3.3  |                        | X Walk 2 X Slope (%)        | N/A  |
| N/A                                     | Ramp inside XWalk1?   | N/A  | N/A                    | Ramp inside XWalk2?         | N/A  |
|                                         | Road Slope (%)        | 3.3  |                        | Clear Space?                | N/A  |
|                                         | Road X Slope (%)      | 1.3  | N/A                    | Clear Space to XWalk (in)   | N/A  |
| N/A                                     | Any Obstructions?     | N/A  | N/A                    | Storm Grate/Utility Hazard? | N/A  |
|                                         | Obstruction Type      |      |                        | Storm Grate/Utility Type    |      |
|                                         |                       | N/A  |                        |                             | N/A  |
|                                         |                       |      | Yes                    | Surface Condition? (G/P)    | Good |
|                                         |                       |      | No                     | Curb Slope (%)              | 6.9  |