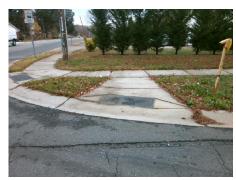

## Field Measurements/Component Compliance

Street 1 Name
OLD LITTLE ROCK RD
Stop Condition-Street 1
None
Street 2 Name
N/A
Stop Condition-Street 2
N/A

Possible Solutions:

Remove & Replace Curb Ramp With Two New Directional Ramps or Equivalent.

Surveyor Notes:

N/A

PROW/ADA:

Not Found, R304.5.1, R304.5.3

Total Cost: \$ 3200.00

| Field Measurements/Component Compliance |                       |      |                        |                             |      |
|-----------------------------------------|-----------------------|------|------------------------|-----------------------------|------|
| Compliance Description                  |                       | Data | Compliance Description |                             | Data |
| N/A                                     | Ramp Length (in)      | 49.0 | Yes                    | BlendTrans Slope (%)        | 2.1  |
| No                                      | Ramp Width (in)       | 47.5 | No                     | BlendTrans XSlope (%)       | 3.4  |
| N/A                                     | Flare Type LT         | N/A  | N/A                    | Flare Type RT               | N/A  |
| N/A                                     | Flare Slope LT (%)    | N/A  | N/A                    | Flare Slope RT (%)          | N/A  |
| N/A                                     | Flare Traversable LT? | N/A  | N/A                    | Flare Traversable RT?       | N/A  |
| N/A                                     | Landing Length (in)   | N/A  | N/A                    | DWS Provided?               | N/A  |
| N/A                                     | Landing Width (in)    | N/A  | N/A                    | DWS Contrast?               | N/A  |
| N/A                                     | Landing Slope (%)     | N/A  | N/A                    | DWS Length (in)             | N/A  |
| N/A                                     | Landing X Slope (%)   | N/A  | N/A                    | DWS Full Width?             | N/A  |
| N/A                                     | Landing Curb? (Y/N)   | N/A  | N/A                    | DWS Offset (in)             | N/A  |
| N/A                                     | Shared Landing?       | N/A  |                        |                             |      |
| N/A                                     | Gutter Ponding?       | N/A  | N/A                    | Gutter Slope (%)            | N/A  |
| N/A                                     | Gutter Lip Ht (in)    | N/A  | N/A                    | Gutter X Slope (%)          | N/A  |
| N/A                                     | Painted X Walk1?      | No   | N/A                    | Painted X Walk2?            | N/A  |
|                                         | X Walk 1 Direction    | To E |                        | X Walk 2 Direction          | N/A  |
|                                         | X Walk 1 Width (in)   | N/A  |                        | X Walk 2 Width (in)         | N/A  |
|                                         | X Walk 1 Slope (%)    | 1.3  |                        | X Walk 2 Slope (%)          | N/A  |
|                                         | X Walk 1 X Slope (%)  | 3.3  |                        | X Walk 2 X Slope (%)        | N/A  |
| N/A                                     | Ramp inside XWalk1?   | N/A  | N/A                    | Ramp inside XWalk2?         | N/A  |
|                                         | Road Slope (%)        | 3.3  |                        | Clear Space?                | N/A  |
|                                         | Road X Slope (%)      | 1.3  | N/A                    | Clear Space to XWalk (in)   | N/A  |
| N/A                                     | Any Obstructions?     | N/A  | N/A                    | Storm Grate/Utility Hazard? | N/A  |
|                                         | Obstruction Type      |      |                        | Storm Grate/Utility Type    |      |
|                                         |                       | N/A  |                        |                             | N/A  |
|                                         |                       |      | Yes                    | Surface Condition? (G/P)    | Good |
|                                         |                       |      | No                     | Curb Slope (%)              | 6.9  |