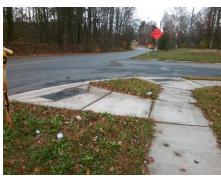

## Field Measurements/Component Compliance

Street 1 Name
OLD LITTLE ROCK RD
Stop Condition-Street 1
None
Street 2 Name
N/A
Stop Condition-Street 2
N/A

Possible Solutions:

Remove & Replace Curb Ramp With Two New Directional Ramps or Equivalent.

Surveyor Notes:

N/A

PROW/ADA:

Not Found, R304.5.1, R304.5.3

Total Cost: \$ 3200.00

| Field Measurements/Component Compliance |                       |      |                        |                             |      |
|-----------------------------------------|-----------------------|------|------------------------|-----------------------------|------|
| Compliance Description                  |                       | Data | Compliance Description |                             | Data |
| N/A                                     | Ramp Length (in)      | 49.0 | Yes                    | BlendTrans Slope (%)        | 2.1  |
| No                                      | Ramp Width (in)       | 47.5 | No                     | BlendTrans XSlope (%)       | 3.4  |
| N/A                                     | Flare Type LT         | N/A  | N/A                    | Flare Type RT               | N/A  |
| N/A                                     | Flare Slope LT (%)    | N/A  | N/A                    | Flare Slope RT (%)          | N/A  |
| N/A                                     | Flare Traversable LT? | N/A  | N/A                    | Flare Traversable RT?       | N/A  |
| N/A                                     | Landing Length (in)   | N/A  | N/A                    | DWS Provided?               | N/A  |
| N/A                                     | Landing Width (in)    | N/A  | N/A                    | DWS Contrast?               | N/A  |
| N/A                                     | Landing Slope (%)     | N/A  | N/A                    | DWS Length (in)             | N/A  |
| N/A                                     | Landing X Slope (%)   | N/A  | N/A                    | DWS Full Width?             | N/A  |
| N/A                                     | Landing Curb? (Y/N)   | N/A  | N/A                    | DWS Offset (in)             | N/A  |
| N/A                                     | Shared Landing?       | N/A  |                        |                             |      |
| N/A                                     | Gutter Ponding?       | N/A  | N/A                    | Gutter Slope (%)            | N/A  |
| N/A                                     | Gutter Lip Ht (in)    | N/A  | N/A                    | Gutter X Slope (%)          | N/A  |
| N/A                                     | Painted X Walk1?      | No   | N/A                    | Painted X Walk2?            | N/A  |
|                                         | X Walk 1 Direction    | To E |                        | X Walk 2 Direction          | N/A  |
|                                         | X Walk 1 Width (in)   | N/A  |                        | X Walk 2 Width (in)         | N/A  |
|                                         | X Walk 1 Slope (%)    | 1.3  |                        | X Walk 2 Slope (%)          | N/A  |
|                                         | X Walk 1 X Slope (%)  | 3.3  |                        | X Walk 2 X Slope (%)        | N/A  |
| N/A                                     | Ramp inside XWalk1?   | N/A  | N/A                    | Ramp inside XWalk2?         | N/A  |
|                                         | Road Slope (%)        | 3.3  |                        | Clear Space?                | N/A  |
|                                         | Road X Slope (%)      | 1.3  | N/A                    | Clear Space to XWalk (in)   | N/A  |
| N/A                                     | Any Obstructions?     | N/A  | N/A                    | Storm Grate/Utility Hazard? | N/A  |
|                                         | Obstruction Type      |      |                        | Storm Grate/Utility Type    |      |
|                                         |                       | N/A  |                        |                             | N/A  |
|                                         |                       |      | Yes                    | Surface Condition? (G/P)    | Good |
|                                         |                       |      | No                     | Curb Slope (%)              | 6.9  |