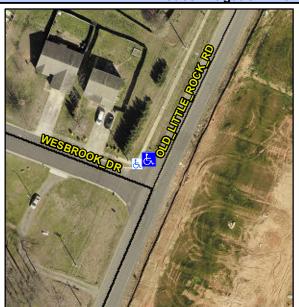

## Access Compliance Report Public Rights-of-Way (Curb Ramps)

Intersection ID: 28695Main Street: OLD\_LITTLE\_ROCK\_RDCross Street: WESBROOK\_DRLocation:NADA ID: 49919B33ADEFRamp Type: BlendTrans1Initial Pass/Fail: FailOverall Compliance: NoSeverity Score:10