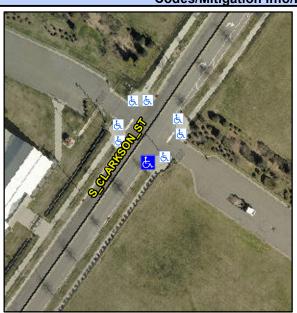

## **Access Compliance Report Public Rights-of-Way** (Curb Ramps)

Intersection ID: N/A Main Street: S\_CLARKSON\_ST Cross Street: DUNBAR\_ST Location: **Overall Compliance: No** ADA ID: 4993853A3390 Ramp Type: Perp Initial Pass/Fail: Fail Severity Score: 21.25

Codes/Mitigation Info/Possible Solution

**S CLARKSON ST** Street 1 Name Stop Condition-Street 2 None Street 2 Name N/A Stop Condition-Street 1 N/A

| )      | Possible Solution             |          |
|--------|-------------------------------|----------|
| 1      | Possible Solutions:           | <u>c</u> |
|        | Remove & Replace Entire Ramp. | N        |
|        | ·                             | N        |
|        |                               | N        |
|        |                               | N        |
|        |                               | N        |
|        |                               | N        |
|        | Surveyor Notes:               | N        |
|        | N/A                           | N        |
| ALC: N |                               | N        |
| ì      |                               | N        |
|        |                               | N        |
| į      | PROW/ADA:                     | N        |
| ų      | Not Found, R304.5.1, R304.5.3 | N        |
|        |                               | N        |
|        |                               |          |
|        |                               | N        |
|        |                               |          |
|        |                               |          |