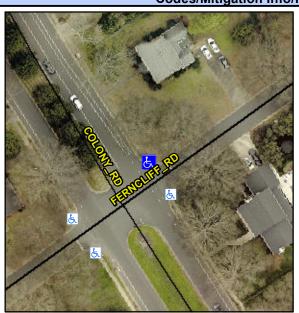

## Access Compliance Report Public Rights-of-Way (Curb Ramps)

N/A

Good

Surface Condition? (G/P)

Intersection ID: 18814 Main Street: COLONY\_RD Cross Street: FERNCLIFF\_RD Location: NE
ADA ID: 49977F3F1779 Ramp Type: PerpDiag Initial Pass/Fail: Fail Overall Compliance: No Severity Score: 12.5