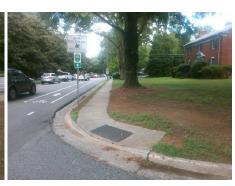

## Field Measurements/Component Compliance

Street 1 Name
Stop Condition-Street 2
Street 2 Name
Stop Condition-Street 1

COLONY RD None FERNCLIFF RD StopSign Possible Solutions:

Remove & Replace Curb Ramp With Two New Directional Ramps or Equivalent.

Surveyor Notes:

N/A

PROW/ADA:

Not Found, R304.2.2

Total Cost: \$ 3200.00

| Field Measurements/Component Compnance |                       |       |                        |                             |      |
|----------------------------------------|-----------------------|-------|------------------------|-----------------------------|------|
| Compliance Description                 |                       | Data  | Compliance Description |                             | Data |
| N/A                                    | Ramp Length (in)      | 49.0  | No                     | Ramp Slope (%)              | 10.6 |
| Yes                                    | Ramp Width (in)       | 48.0  | Yes                    | Ramp XSlope (%)             | 1.6  |
| N/A                                    | Flare Type LT         | N/A   | N/A                    | Flare Type RT               | N/A  |
| N/A                                    | Flare Slope LT (%)    | N/A   | N/A                    | Flare Slope RT (%)          | N/A  |
| N/A                                    | Flare Traversable LT? | N/A   | N/A                    | Flare Traversable RT?       | N/A  |
| N/A                                    | Landing Length (in)   | N/A   | N/A                    | DWS Provided?               | N/A  |
| N/A                                    | Landing Width (in)    | N/A   | N/A                    | DWS Contrast?               | N/A  |
| N/A                                    | Landing Slope (%)     | N/A   | N/A                    | DWS Length (in)             | N/A  |
| N/A                                    | Landing X Slope (%)   | N/A   | N/A                    | DWS Full Width?             | N/A  |
| N/A                                    | Landing Curb? (Y/N)   | N/A   | N/A                    | DWS Offset (in)             | N/A  |
| N/A                                    | Shared Landing?       | N/A   |                        |                             |      |
| N/A                                    | Gutter Ponding?       | N/A   | N/A                    | Gutter Slope (%)            | N/A  |
| N/A                                    | Gutter Lip Ht (in)    | N/A   | N/A                    | Gutter X Slope (%)          | N/A  |
| N/A                                    | Painted X Walk1?      | No    | N/A                    | Painted X Walk2?            | No   |
|                                        | X Walk 1 Direction    | To SW |                        | X Walk 2 Direction          | To S |
| N/A                                    | X Walk 1 Width (in)   | N/A   | N/A                    | X Walk 2 Width (in)         | N/A  |
|                                        | X Walk 1 Slope (%)    | 2.7   |                        | X Walk 2 Slope (%)          | 3.1  |
|                                        | X Walk 1 X Slope (%)  | 3.0   |                        | X Walk 2 X Slope (%)        | 1.4  |
| N/A                                    | Ramp inside XWalk1?   | N/A   | N/A                    | Ramp inside XWalk2?         | N/A  |
|                                        | Road Slope (%)        | 3.6   | N/A                    | Clear Space?                | N/A  |
|                                        | Road X Slope (%)      | 1.3   | N/A                    | Clear Space to XWalk (in)   | N/A  |
| N/A                                    | Any Obstructions?     | N/A   | N/A                    | Storm Grate/Utility Hazard? | N/A  |
|                                        | Obstruction Type      |       |                        | Storm Grate/Utility Type    |      |