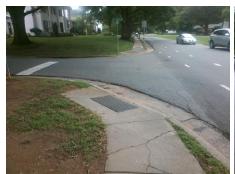

## Field Measurements/Component Compliance

Street 1 Name
Stop Condition-Street 2
Street 2 Name
Stop Condition-Street 1

COLONY RD None FERNCLIFF RD StopSign Possible Solutions:

Remove & Replace Curb Ramp With Two New Directional Ramps or Equivalent.

Surveyor Notes:

N/A

PROW/ADA:

Not Found, R304.2.2

Total Cost: \$ 3200.00

| Field Measurements/Component Compnance |                       |       |                        |                             |      |
|----------------------------------------|-----------------------|-------|------------------------|-----------------------------|------|
| Compliance Description                 |                       | Data  | Compliance Description |                             | Data |
| N/A                                    | Ramp Length (in)      | 49.0  | No                     | Ramp Slope (%)              | 10.6 |
| Yes                                    | Ramp Width (in)       | 48.0  | Yes                    | Ramp XSlope (%)             | 1.6  |
| N/A                                    | Flare Type LT         | N/A   | N/A                    | Flare Type RT               | N/A  |
| N/A                                    | Flare Slope LT (%)    | N/A   | N/A                    | Flare Slope RT (%)          | N/A  |
| N/A                                    | Flare Traversable LT? | N/A   | N/A                    | Flare Traversable RT?       | N/A  |
| N/A                                    | Landing Length (in)   | N/A   | N/A                    | DWS Provided?               | N/A  |
| N/A                                    | Landing Width (in)    | N/A   | N/A                    | DWS Contrast?               | N/A  |
| N/A                                    | Landing Slope (%)     | N/A   | N/A                    | DWS Length (in)             | N/A  |
| N/A                                    | Landing X Slope (%)   | N/A   | N/A                    | DWS Full Width?             | N/A  |
| N/A                                    | Landing Curb? (Y/N)   | N/A   | N/A                    | DWS Offset (in)             | N/A  |
| N/A                                    | Shared Landing?       | N/A   |                        |                             |      |
| N/A                                    | Gutter Ponding?       | N/A   | N/A                    | Gutter Slope (%)            | N/A  |
| N/A                                    | Gutter Lip Ht (in)    | N/A   | N/A                    | Gutter X Slope (%)          | N/A  |
| N/A                                    | Painted X Walk1?      | No    | N/A                    | Painted X Walk2?            | No   |
|                                        | X Walk 1 Direction    | To SW |                        | X Walk 2 Direction          | To S |
| N/A                                    | X Walk 1 Width (in)   | N/A   | N/A                    | X Walk 2 Width (in)         | N/A  |
|                                        | X Walk 1 Slope (%)    | 2.7   |                        | X Walk 2 Slope (%)          | 3.1  |
|                                        | X Walk 1 X Slope (%)  | 3.0   |                        | X Walk 2 X Slope (%)        | 1.4  |
| N/A                                    | Ramp inside XWalk1?   | N/A   | N/A                    | Ramp inside XWalk2?         | N/A  |
|                                        | Road Slope (%)        | 3.6   | N/A                    | Clear Space?                | N/A  |
|                                        | Road X Slope (%)      | 1.3   | N/A                    | Clear Space to XWalk (in)   | N/A  |
| N/A                                    | Any Obstructions?     | N/A   | N/A                    | Storm Grate/Utility Hazard? | N/A  |
|                                        | Obstruction Type      |       |                        | Storm Grate/Utility Type    |      |