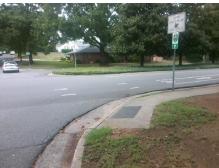

## Field Measurements/Component Compliance

Street 1 Name
Stop Condition-Street 2
Street 2 Name
Stop Condition-Street 1

COLONY RD None FERNCLIFF RD StopSign Possible Solutions:

Remove & Replace Curb Ramp With Two New Directional Ramps or Equivalent.

Surveyor Notes:

N/A

PROW/ADA:

Not Found, R304.2.2

Total Cost: \$ 3200.00

| Field Measurements/Component Compnance |                       |       |                        |                             |      |
|----------------------------------------|-----------------------|-------|------------------------|-----------------------------|------|
| Compliance Description                 |                       | Data  | Compliance Description |                             | Data |
| N/A                                    | Ramp Length (in)      | 49.0  | No                     | Ramp Slope (%)              | 10.6 |
| Yes                                    | Ramp Width (in)       | 48.0  | Yes                    | Ramp XSlope (%)             | 1.6  |
| N/A                                    | Flare Type LT         | N/A   | N/A                    | Flare Type RT               | N/A  |
| N/A                                    | Flare Slope LT (%)    | N/A   | N/A                    | Flare Slope RT (%)          | N/A  |
| N/A                                    | Flare Traversable LT? | N/A   | N/A                    | Flare Traversable RT?       | N/A  |
| N/A                                    | Landing Length (in)   | N/A   | N/A                    | DWS Provided?               | N/A  |
| N/A                                    | Landing Width (in)    | N/A   | N/A                    | DWS Contrast?               | N/A  |
| N/A                                    | Landing Slope (%)     | N/A   | N/A                    | DWS Length (in)             | N/A  |
| N/A                                    | Landing X Slope (%)   | N/A   | N/A                    | DWS Full Width?             | N/A  |
| N/A                                    | Landing Curb? (Y/N)   | N/A   | N/A                    | DWS Offset (in)             | N/A  |
| N/A                                    | Shared Landing?       | N/A   |                        |                             |      |
| N/A                                    | Gutter Ponding?       | N/A   | N/A                    | Gutter Slope (%)            | N/A  |
| N/A                                    | Gutter Lip Ht (in)    | N/A   | N/A                    | Gutter X Slope (%)          | N/A  |
| N/A                                    | Painted X Walk1?      | No    | N/A                    | Painted X Walk2?            | No   |
|                                        | X Walk 1 Direction    | To SW |                        | X Walk 2 Direction          | To S |
| N/A                                    | X Walk 1 Width (in)   | N/A   | N/A                    | X Walk 2 Width (in)         | N/A  |
|                                        | X Walk 1 Slope (%)    | 2.7   |                        | X Walk 2 Slope (%)          | 3.1  |
|                                        | X Walk 1 X Slope (%)  | 3.0   |                        | X Walk 2 X Slope (%)        | 1.4  |
| N/A                                    | Ramp inside XWalk1?   | N/A   | N/A                    | Ramp inside XWalk2?         | N/A  |
|                                        | Road Slope (%)        | 3.6   | N/A                    | Clear Space?                | N/A  |
|                                        | Road X Slope (%)      | 1.3   | N/A                    | Clear Space to XWalk (in)   | N/A  |
| N/A                                    | Any Obstructions?     | N/A   | N/A                    | Storm Grate/Utility Hazard? | N/A  |
|                                        | Obstruction Type      |       |                        | Storm Grate/Utility Type    |      |