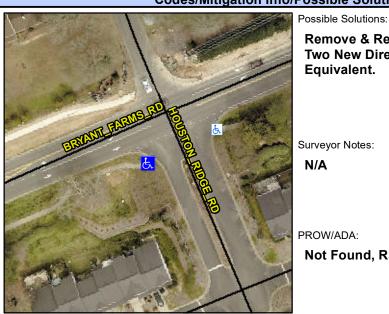

## **Access Compliance Report Public Rights-of-Way** (Curb Ramps)

Intersection ID: 27774 Main Street: BRYANT FARMS RD **Cross Street: HOUSTON RIDGE RD** Location: SW ADA ID: 4999443C946B Ramp Type: PerpDiag Initial Pass/Fail: Fail **Overall Compliance: No Severity Score:** 12.5

## Field Measurements/Component Compliance

Street 1 Name Stop Condition-Street 2 Street 2 Name Stop Condition-Street 1 **HOUSTON RIDGE RD** StopSign **BRYANT FARMS RD**  Remove & Replace Curb Ramp With Two New Directional Ramps or Equivalent.