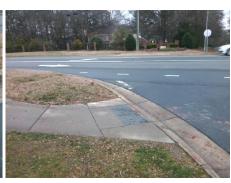

## Field Measurements/Component Compliance

Street 1 Name Stop Condition-Street 2 Street 2 Name Stop Condition-Street 1 **HOUSTON RIDGE RD** StopSign **BRYANT FARMS RD**  Remove & Replace Curb Ramp With Two New Directional Ramps or Equivalent.

N/A

PROW/ADA:

Not Found, R304.5.3

None Total Cost:

| Comp | Compliance Description |      | Compliance Description |                             | Data |
|------|------------------------|------|------------------------|-----------------------------|------|
| N/A  | Ramp Length (in)       | 48.0 | Yes                    | Ramp Slope (%)              | 6.0  |
| Yes  | Ramp Width (in)        | 48.0 | No                     | Ramp XSlope (%)             | 5.2  |
| N/A  | Flare Type LT          | N/A  | N/A                    | Flare Type RT               | N/A  |
| N/A  | Flare Slope LT (%)     | N/A  | N/A                    | Flare Slope RT (%)          | N/A  |
| N/A  | Flare Traversable LT?  | N/A  | N/A                    | Flare Traversable RT?       | N/A  |
| N/A  | Landing Length (in)    | N/A  | N/A                    | DWS Provided?               | N/A  |
| N/A  | Landing Width (in)     | N/A  | N/A                    | DWS Contrast?               | N/A  |
| N/A  | Landing Slope (%)      | N/A  | N/A                    | DWS Length (in)             | N/A  |
| N/A  | Landing X Slope (%)    | N/A  | N/A                    | DWS Full Width?             | N/A  |
| N/A  | Landing Curb? (Y/N)    | N/A  | N/A                    | DWS Offset (in)             | N/A  |
| N/A  | Shared Landing?        | N/A  |                        |                             |      |
| N/A  | Gutter Ponding?        | N/A  | N/A                    | Gutter Slope (%)            | N/A  |
| N/A  | Gutter Lip Ht (in)     | N/A  | N/A                    | Gutter X Slope (%)          | N/A  |
| N/A  | Painted X Walk1?       | No   | N/A                    | Painted X Walk2?            | No   |
|      | X Walk 1 Direction     | To E |                        | X Walk 2 Direction          | To N |
| N/A  | X Walk 1 Width (in)    | N/A  | N/A                    | X Walk 2 Width (in)         | N/A  |
|      | X Walk 1 Slope (%)     | 2.3  |                        | X Walk 2 Slope (%)          | 5.8  |
|      | X Walk 1 X Slope (%)   | 6.3  |                        | X Walk 2 X Slope (%)        | 0.2  |
| N/A  | Ramp inside XWalk1?    | N/A  | N/A                    | Ramp inside XWalk2?         | N/A  |
|      | Road Slope (%)         | 3.7  | N/A                    | Clear Space?                | N/A  |
|      | Road X Slope (%)       | 3.9  | N/A                    | Clear Space to XWalk (in)   | N/A  |
| N/A  | Any Obstructions?      | N/A  | N/A                    | Storm Grate/Utility Hazard? | N/A  |
|      | Obstruction Type       |      |                        | Storm Grate/Utility Type    |      |
|      |                        | N/A  |                        |                             | N/A  |