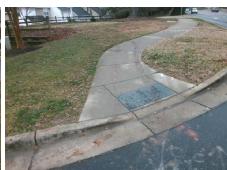

## Field Measurements/Component Compliance

Street 1 Name Stop Condition-Street 2 Street 2 Name Stop Condition-Street 1 **HOUSTON RIDGE RD** StopSign **BRYANT FARMS RD**  Remove & Replace Curb Ramp With Two New Directional Ramps or Equivalent.

N/A

PROW/ADA:

Not Found, R304.5.3

None Total Cost:

| Comp | Compliance Description |      | Compliance Description |                             | Data |
|------|------------------------|------|------------------------|-----------------------------|------|
| N/A  | Ramp Length (in)       | 48.0 | Yes                    | Ramp Slope (%)              | 6.0  |
| Yes  | Ramp Width (in)        | 48.0 | No                     | Ramp XSlope (%)             | 5.2  |
| N/A  | Flare Type LT          | N/A  | N/A                    | Flare Type RT               | N/A  |
| N/A  | Flare Slope LT (%)     | N/A  | N/A                    | Flare Slope RT (%)          | N/A  |
| N/A  | Flare Traversable LT?  | N/A  | N/A                    | Flare Traversable RT?       | N/A  |
| N/A  | Landing Length (in)    | N/A  | N/A                    | DWS Provided?               | N/A  |
| N/A  | Landing Width (in)     | N/A  | N/A                    | DWS Contrast?               | N/A  |
| N/A  | Landing Slope (%)      | N/A  | N/A                    | DWS Length (in)             | N/A  |
| N/A  | Landing X Slope (%)    | N/A  | N/A                    | DWS Full Width?             | N/A  |
| N/A  | Landing Curb? (Y/N)    | N/A  | N/A                    | DWS Offset (in)             | N/A  |
| N/A  | Shared Landing?        | N/A  |                        |                             |      |
| N/A  | Gutter Ponding?        | N/A  | N/A                    | Gutter Slope (%)            | N/A  |
| N/A  | Gutter Lip Ht (in)     | N/A  | N/A                    | Gutter X Slope (%)          | N/A  |
| N/A  | Painted X Walk1?       | No   | N/A                    | Painted X Walk2?            | No   |
|      | X Walk 1 Direction     | To E |                        | X Walk 2 Direction          | To N |
| N/A  | X Walk 1 Width (in)    | N/A  | N/A                    | X Walk 2 Width (in)         | N/A  |
|      | X Walk 1 Slope (%)     | 2.3  |                        | X Walk 2 Slope (%)          | 5.8  |
|      | X Walk 1 X Slope (%)   | 6.3  |                        | X Walk 2 X Slope (%)        | 0.2  |
| N/A  | Ramp inside XWalk1?    | N/A  | N/A                    | Ramp inside XWalk2?         | N/A  |
|      | Road Slope (%)         | 3.7  | N/A                    | Clear Space?                | N/A  |
|      | Road X Slope (%)       | 3.9  | N/A                    | Clear Space to XWalk (in)   | N/A  |
| N/A  | Any Obstructions?      | N/A  | N/A                    | Storm Grate/Utility Hazard? | N/A  |
|      | Obstruction Type       |      |                        | Storm Grate/Utility Type    |      |
|      |                        | N/A  |                        |                             | N/A  |