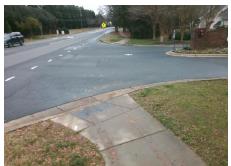

## Field Measurements/Component Compliance

Street 1 Name Stop Condition-Street 2 Street 2 Name Stop Condition-Street 1 **HOUSTON RIDGE RD** StopSign **BRYANT FARMS RD**  Remove & Replace Curb Ramp With Two New Directional Ramps or Equivalent.

N/A

PROW/ADA:

Not Found, R304.5.3

None Total Cost:

| Comp | Compliance Description |      | Compliance Description |                             | Data |
|------|------------------------|------|------------------------|-----------------------------|------|
| N/A  | Ramp Length (in)       | 48.0 | Yes                    | Ramp Slope (%)              | 6.0  |
| Yes  | Ramp Width (in)        | 48.0 | No                     | Ramp XSlope (%)             | 5.2  |
| N/A  | Flare Type LT          | N/A  | N/A                    | Flare Type RT               | N/A  |
| N/A  | Flare Slope LT (%)     | N/A  | N/A                    | Flare Slope RT (%)          | N/A  |
| N/A  | Flare Traversable LT?  | N/A  | N/A                    | Flare Traversable RT?       | N/A  |
| N/A  | Landing Length (in)    | N/A  | N/A                    | DWS Provided?               | N/A  |
| N/A  | Landing Width (in)     | N/A  | N/A                    | DWS Contrast?               | N/A  |
| N/A  | Landing Slope (%)      | N/A  | N/A                    | DWS Length (in)             | N/A  |
| N/A  | Landing X Slope (%)    | N/A  | N/A                    | DWS Full Width?             | N/A  |
| N/A  | Landing Curb? (Y/N)    | N/A  | N/A                    | DWS Offset (in)             | N/A  |
| N/A  | Shared Landing?        | N/A  |                        |                             |      |
| N/A  | Gutter Ponding?        | N/A  | N/A                    | Gutter Slope (%)            | N/A  |
| N/A  | Gutter Lip Ht (in)     | N/A  | N/A                    | Gutter X Slope (%)          | N/A  |
| N/A  | Painted X Walk1?       | No   | N/A                    | Painted X Walk2?            | No   |
|      | X Walk 1 Direction     | To E |                        | X Walk 2 Direction          | To N |
| N/A  | X Walk 1 Width (in)    | N/A  | N/A                    | X Walk 2 Width (in)         | N/A  |
|      | X Walk 1 Slope (%)     | 2.3  |                        | X Walk 2 Slope (%)          | 5.8  |
|      | X Walk 1 X Slope (%)   | 6.3  |                        | X Walk 2 X Slope (%)        | 0.2  |
| N/A  | Ramp inside XWalk1?    | N/A  | N/A                    | Ramp inside XWalk2?         | N/A  |
|      | Road Slope (%)         | 3.7  | N/A                    | Clear Space?                | N/A  |
|      | Road X Slope (%)       | 3.9  | N/A                    | Clear Space to XWalk (in)   | N/A  |
| N/A  | Any Obstructions?      | N/A  | N/A                    | Storm Grate/Utility Hazard? | N/A  |
|      | Obstruction Type       |      |                        | Storm Grate/Utility Type    |      |
|      |                        | N/A  |                        |                             | N/A  |