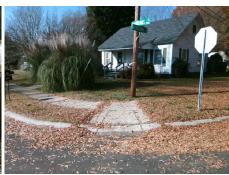

## Access Compliance Report Public Rights-of-Way (Curb Ramps)

Intersection ID: 7126 Main Street: HAMMONDS\_ST Cross Street: HOUSTON\_ST Location: W

ADA ID: 49A87C3F18E8 Ramp Type: Perp Initial Pass/Fail: Fail Overall Compliance: No Severity Score: 18.75

Codes/Mitigation Info/Possible Solution

Street 1 Name HOUSTON ST
Stop Condition-Street 2 StopSign
Street 2 Name N/A
Stop Condition-Street 1 N/A

Possible Solutions:

Remove & Replace Entire Ramp.

Surveyor Notes:

N/A

PROW/ADA:

Not Found, R304.5.1, R304.5.3

Total Cost:

1850.00

| a55/F                                   | ali. Fali Overali v   | Compilan | Ce. N | Severity Score.             | 10.73 |
|-----------------------------------------|-----------------------|----------|-------|-----------------------------|-------|
| Field Measurements/Component Compliance |                       |          |       |                             |       |
| Comp                                    | liance Description    | Data     | Comp  | liance Description          | Data  |
| N/A                                     | Ramp Length (in)      | 50.0     | Yes   | Ramp Slope (%)              | 5.0   |
| No                                      | Ramp Width (in)       | 33.0     | No    | Ramp XSlope (%)             | 2.4   |
| N/A                                     | Flare Type LT         | N/A      | N/A   | Flare Type RT               | N/A   |
| N/A                                     | Flare Slope LT (%)    | N/A      | N/A   | Flare Slope RT (%)          | N/A   |
| N/A                                     | Flare Traversable LT? | N/A      | N/A   | Flare Traversable RT?       | N/A   |
| N/A                                     | Landing Length (in)   | N/A      | N/A   | DWS Provided?               | N/A   |
| N/A                                     | Landing Width (in)    | N/A      | N/A   | DWS Contrast?               | N/A   |
| N/A                                     | Landing Slope (%)     | N/A      | N/A   | DWS Length (in)             | N/A   |
| N/A                                     | Landing X Slope (%)   | N/A      | N/A   | DWS Full Width?             | N/A   |
| N/A                                     | Landing Curb? (Y/N)   | N/A      | N/A   | DWS Offset (in)             | N/A   |
| N/A                                     | Shared Landing?       | N/A      |       |                             |       |
| N/A                                     | Gutter Ponding?       | N/A      | N/A   | Gutter Slope (%)            | N/A   |
| N/A                                     | Gutter Lip Ht (in)    | N/A      | N/A   | Gutter X Slope (%)          | N/A   |
| N/A                                     | Painted X Walk1?      | No       | N/A   | Painted X Walk2?            | N/A   |
|                                         | X Walk 1 Direction    | To E     |       | X Walk 2 Direction          | N/A   |
| N/A                                     | X Walk 1 Width (in)   | N/A      | N/A   | X Walk 2 Width (in)         | N/A   |
|                                         | X Walk 1 Slope (%)    | 5.0      |       | X Walk 2 Slope (%)          | N/A   |
|                                         | X Walk 1 X Slope (%)  | 3.0      |       | X Walk 2 X Slope (%)        | N/A   |
| N/A                                     | Ramp inside XWalk1?   | N/A      | N/A   | Ramp inside XWalk2?         | N/A   |
|                                         | Road Slope (%)        | N/A      | N/A   | Clear Space?                | N/A   |
|                                         | Road X Slope (%)      | N/A      | N/A   | Clear Space to XWalk (in)   | N/A   |
| N/A                                     | Any Obstructions?     | N/A      | N/A   | Storm Grate/Utility Hazard? | N/A   |
|                                         | Obstruction Type      |          |       | Storm Grate/Utility Type    |       |
|                                         |                       | N/A      |       |                             | N/A   |
|                                         |                       |          | Yes   | Surface Condition? (G/P)    | Good  |