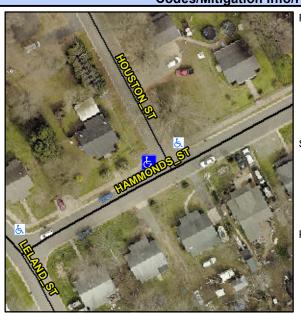

## Access Compliance Report Public Rights-of-Way (Curb Ramps)

Intersection ID: 7126 Main Street: HAMMONDS\_ST Cross Street: HOUSTON\_ST Location: W

ADA ID: 49A87C3F18E8 Ramp Type: Perp Initial Pass/Fail: Fail Overall Compliance: No Severity Score: 18.75

Codes/Mitigation Info/Possible Solution

Street 1 Name HOUSTON ST
Stop Condition-Street 2 StopSign
Street 2 Name N/A
Stop Condition-Street 1 N/A

Possible Solutions:

Remove & Replace Entire Ramp.

Surveyor Notes: