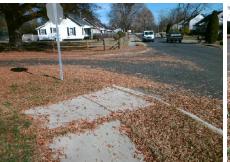

## Access Compliance Report Public Rights-of-Way (Curb Ramps)

Intersection ID: 7126 Main Street: HAMMONDS\_ST Cross Street: HOUSTON\_ST Location: W

ADA ID: 49A87C3F18E8 Ramp Type: Perp Initial Pass/Fail: Fail Overall Compliance: No Severity Score: 18.75

Codes/Mitigation Info/Possible Solution

Street 1 Name HOUSTON ST
Stop Condition-Street 2 StopSign
Street 2 Name N/A
Stop Condition-Street 1 N/A

Possible Solutions:

Remove & Replace Entire Ramp.

Surveyor Notes:

N/A

PROW/ADA:

Not Found, R304.5.1, R304.5.3

Total Cost:

1850.00

| a55/F                                   | ali. Fali Overali v   | Compilan | Ce. N | Severity Score.             | 10.73 |
|-----------------------------------------|-----------------------|----------|-------|-----------------------------|-------|
| Field Measurements/Component Compliance |                       |          |       |                             |       |
| Comp                                    | liance Description    | Data     | Comp  | liance Description          | Data  |
| N/A                                     | Ramp Length (in)      | 50.0     | Yes   | Ramp Slope (%)              | 5.0   |
| No                                      | Ramp Width (in)       | 33.0     | No    | Ramp XSlope (%)             | 2.4   |
| N/A                                     | Flare Type LT         | N/A      | N/A   | Flare Type RT               | N/A   |
| N/A                                     | Flare Slope LT (%)    | N/A      | N/A   | Flare Slope RT (%)          | N/A   |
| N/A                                     | Flare Traversable LT? | N/A      | N/A   | Flare Traversable RT?       | N/A   |
| N/A                                     | Landing Length (in)   | N/A      | N/A   | DWS Provided?               | N/A   |
| N/A                                     | Landing Width (in)    | N/A      | N/A   | DWS Contrast?               | N/A   |
| N/A                                     | Landing Slope (%)     | N/A      | N/A   | DWS Length (in)             | N/A   |
| N/A                                     | Landing X Slope (%)   | N/A      | N/A   | DWS Full Width?             | N/A   |
| N/A                                     | Landing Curb? (Y/N)   | N/A      | N/A   | DWS Offset (in)             | N/A   |
| N/A                                     | Shared Landing?       | N/A      |       |                             |       |
| N/A                                     | Gutter Ponding?       | N/A      | N/A   | Gutter Slope (%)            | N/A   |
| N/A                                     | Gutter Lip Ht (in)    | N/A      | N/A   | Gutter X Slope (%)          | N/A   |
| N/A                                     | Painted X Walk1?      | No       | N/A   | Painted X Walk2?            | N/A   |
|                                         | X Walk 1 Direction    | To E     |       | X Walk 2 Direction          | N/A   |
| N/A                                     | X Walk 1 Width (in)   | N/A      | N/A   | X Walk 2 Width (in)         | N/A   |
|                                         | X Walk 1 Slope (%)    | 5.0      |       | X Walk 2 Slope (%)          | N/A   |
|                                         | X Walk 1 X Slope (%)  | 3.0      |       | X Walk 2 X Slope (%)        | N/A   |
| N/A                                     | Ramp inside XWalk1?   | N/A      | N/A   | Ramp inside XWalk2?         | N/A   |
|                                         | Road Slope (%)        | N/A      | N/A   | Clear Space?                | N/A   |
|                                         | Road X Slope (%)      | N/A      | N/A   | Clear Space to XWalk (in)   | N/A   |
| N/A                                     | Any Obstructions?     | N/A      | N/A   | Storm Grate/Utility Hazard? | N/A   |
|                                         | Obstruction Type      |          |       | Storm Grate/Utility Type    |       |
|                                         |                       | N/A      |       |                             | N/A   |
|                                         |                       |          | Yes   | Surface Condition? (G/P)    | Good  |