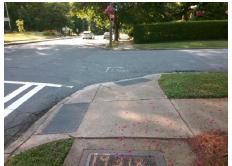

## **Access Compliance Report Public Rights-of-Way** (Curb Ramps)

Intersection ID: 14182 Main Street: E\_PARK\_AV **Cross Street: LYNDHURST AV** Location: ADA ID: 49A9D661C02E Ramp Type: Directional1 Initial Pass/Fail: Fail **Overall Compliance: No** Severity Score: 26.25

Total Cost: 1600.00

| Field Measurements/Component Compliance |                       |       |      |                             |      |
|-----------------------------------------|-----------------------|-------|------|-----------------------------|------|
| Compli                                  | ance Description      | Data  | Comp | liance Description          | Data |
| N/A                                     | Ramp Length (in)      | 77.0  | N/A  | Grade Break?                | N/A  |
| Yes                                     | Ramp Width (in)       | 48.0  | N/A  | Grade Break Slope (%)       | 0.0  |
| No                                      | Ramp Slope (%)        | 12.0  | N/A  | Grade Break XSlope (%)      | 0.0  |
| No                                      | Ramp XSlope (%)       | 2.2   |      |                             |      |
| N/A                                     | Flare Type LT         | N/A   | N/A  | Flare Type RT               | N/A  |
| N/A                                     | Flare Slope LT (%)    | N/A   | N/A  | Flare Slope RT (%)          | 0.0  |
| N/A                                     | Flare Traversable LT? | N/A   | N/A  | Flare Traversable RT?       | N/A  |
| N/A                                     | Landing Length (in)   | 0.0   | N/A  | DWS Provided?               | N/A  |
| N/A                                     | Landing Width (in)    | 0.0   | N/A  | DWS Contrast?               | N/A  |
| N/A                                     | Landing Slope (%)     | 0.0   | N/A  | DWS Length (in)             | N/A  |
| N/A                                     | Landing X Slope (%)   | 0.0   | N/A  | DWS Full Width?             | N/A  |
| N/A                                     | Landing Curb? (Y/N)   | N/A   | N/A  | DWS Offset LT (in)          | N/A  |
| N/A                                     | Shared Landing?       | N/A   | N/A  | DWS Offset RT (in)          | N/A  |
| N/A                                     | Gutter Ponding?       | 0.0   | N/A  | Gutter Slope (%)            | N/A  |
| N/A                                     | Gutter Lip Ht (in)    | 0.0   | N/A  | Gutter X Slope (%)          | N/A  |
| N/A                                     | Painted X Walk1?      | No    |      | Road Slope (%)              | 3.7  |
|                                         | X Walk 1 Direction    | To SE |      | Road X Slope (%)            | 5.9  |
|                                         | X Walk 1 Width (in)   | N/A   |      | Clear Space?                | N/A  |
|                                         | X Walk 1 Slope (%)    | 3.7   | N/A  | Clear Space to XWalk (in)   | N/A  |
|                                         | X Walk 1 X Slope (%)  | 5.9   | N/A  | Storm Grate/Utility Hazard? | N/A  |
| N/A                                     | Ramp inside XWalk1?   | N/A   |      | Storm Grate/Utility Type    |      |
| N/A                                     | Any Obstructions?     | N/A   |      |                             | N/A  |
|                                         | Obstruction Type      |       | Yes  | Surface Condition? (G/P)    | Good |
|                                         |                       | N/A   | N/A  | Curb Slope (%)              | 5.8  |
|                                         |                       |       |      |                             |      |