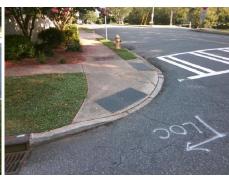

## **Access Compliance Report Public Rights-of-Way** (Curb Ramps)

Intersection ID: 14182 Main Street: E\_PARK\_AV **Cross Street: LYNDHURST AV** Location: ADA ID: 49A9D661C02E Ramp Type: Directional1 Initial Pass/Fail: Fail **Overall Compliance: No** Severity Score: 26.25

Total Cost: 1600.00

| Field Measurements/Component Compliance |                       |       |      |                             |      |
|-----------------------------------------|-----------------------|-------|------|-----------------------------|------|
| Compli                                  | ance Description      | Data  | Comp | liance Description          | Data |
| N/A                                     | Ramp Length (in)      | 77.0  | N/A  | Grade Break?                | N/A  |
| Yes                                     | Ramp Width (in)       | 48.0  | N/A  | Grade Break Slope (%)       | 0.0  |
| No                                      | Ramp Slope (%)        | 12.0  | N/A  | Grade Break XSlope (%)      | 0.0  |
| No                                      | Ramp XSlope (%)       | 2.2   |      |                             |      |
| N/A                                     | Flare Type LT         | N/A   | N/A  | Flare Type RT               | N/A  |
| N/A                                     | Flare Slope LT (%)    | N/A   | N/A  | Flare Slope RT (%)          | 0.0  |
| N/A                                     | Flare Traversable LT? | N/A   | N/A  | Flare Traversable RT?       | N/A  |
| N/A                                     | Landing Length (in)   | 0.0   | N/A  | DWS Provided?               | N/A  |
| N/A                                     | Landing Width (in)    | 0.0   | N/A  | DWS Contrast?               | N/A  |
| N/A                                     | Landing Slope (%)     | 0.0   | N/A  | DWS Length (in)             | N/A  |
| N/A                                     | Landing X Slope (%)   | 0.0   | N/A  | DWS Full Width?             | N/A  |
| N/A                                     | Landing Curb? (Y/N)   | N/A   | N/A  | DWS Offset LT (in)          | N/A  |
| N/A                                     | Shared Landing?       | N/A   | N/A  | DWS Offset RT (in)          | N/A  |
| N/A                                     | Gutter Ponding?       | 0.0   | N/A  | Gutter Slope (%)            | N/A  |
| N/A                                     | Gutter Lip Ht (in)    | 0.0   | N/A  | Gutter X Slope (%)          | N/A  |
| N/A                                     | Painted X Walk1?      | No    |      | Road Slope (%)              | 3.7  |
|                                         | X Walk 1 Direction    | To SE |      | Road X Slope (%)            | 5.9  |
|                                         | X Walk 1 Width (in)   | N/A   |      | Clear Space?                | N/A  |
|                                         | X Walk 1 Slope (%)    | 3.7   | N/A  | Clear Space to XWalk (in)   | N/A  |
|                                         | X Walk 1 X Slope (%)  | 5.9   | N/A  | Storm Grate/Utility Hazard? | N/A  |
| N/A                                     | Ramp inside XWalk1?   | N/A   |      | Storm Grate/Utility Type    |      |
| N/A                                     | Any Obstructions?     | N/A   |      |                             | N/A  |
|                                         | Obstruction Type      |       | Yes  | Surface Condition? (G/P)    | Good |
|                                         |                       | N/A   | N/A  | Curb Slope (%)              | 5.8  |
|                                         |                       |       |      |                             |      |