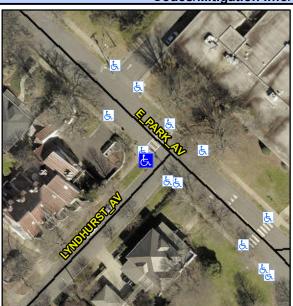

## **Access Compliance Report Public Rights-of-Way** (Curb Ramps)

Intersection ID: 14182 Main Street: E\_PARK\_AV **Cross Street: LYNDHURST AV** Location: ADA ID: 49A9D661C02E Ramp Type: Directional1 Initial Pass/Fail: Fail **Overall Compliance: No** Severity Score: 26.25

**Codes/Mitigation Info/Possible Solution** 

Street 1 Name LYNDHURST AV Stop Condition-Street 1 StopSign Street 2 Name N/A Stop Condition-Street 2 N/A Possible Solutions: Remove & Replace Entire Ramp. Surveyor Notes: N/A PROW/ADA: R304.2.2, R304.5.3