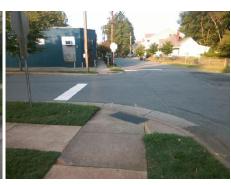

## Field Measurements/Component Compliance

Street 1 Name
Stop Condition-Street 2
Street 2 Name
Stop Condition-Street 1

BALDWIN AV StopSign BAXTER ST StopSign Possible Solutions:

Remove & Replace Curb Ramp With Two New Directional Ramps or Equivalent.

Surveyor Notes:

N/A

PROW/ADA:

R304.2.2, R304.5.3

Total Cost: \$ 3200.00

|                        | Field Measure         | ements/C | <u>ompo</u>            | nent Compliance             |       |
|------------------------|-----------------------|----------|------------------------|-----------------------------|-------|
| Compliance Description |                       | Data     | Compliance Description |                             | Data  |
| N/A                    | Ramp Length (in)      | 36.0     | No                     | Ramp Slope (%)              | 8.4   |
| Yes                    | Ramp Width (in)       | 48.0     | No                     | Ramp XSlope (%)             | 3.2   |
| N/A                    | Flare Type LT         | N/A      | N/A                    | Flare Type RT               | N/A   |
| N/A                    | Flare Slope LT (%)    | N/A      | N/A                    | Flare Slope RT (%)          | N/A   |
| N/A                    | Flare Traversable LT? | N/A      | N/A                    | Flare Traversable RT?       | N/A   |
| N/A                    | Landing Length (in)   | N/A      | N/A                    | DWS Provided?               | N/A   |
| N/A                    | Landing Width (in)    | N/A      | N/A                    | DWS Contrast?               | N/A   |
| N/A                    | Landing Slope (%)     | N/A      | N/A                    | DWS Length (in)             | N/A   |
| N/A                    | Landing X Slope (%)   | N/A      | N/A                    | DWS Full Width?             | N/A   |
| N/A                    | Landing Curb? (Y/N)   | N/A      | N/A                    | DWS Offset (in)             | N/A   |
| N/A                    | Shared Landing?       | N/A      |                        |                             |       |
| N/A                    | Gutter Ponding?       | N/A      | N/A                    | Gutter Slope (%)            | N/A   |
| N/A                    | Gutter Lip Ht (in)    | N/A      | N/A                    | Gutter X Slope (%)          | N/A   |
| N/A                    | Painted X Walk1?      | No       | N/A                    | Painted X Walk2?            | No    |
|                        | X Walk 1 Direction    | To NW    |                        | X Walk 2 Direction          | To SW |
| N/A                    | X Walk 1 Width (in)   | N/A      | N/A                    | X Walk 2 Width (in)         | N/A   |
|                        | X Walk 1 Slope (%)    | 3.0      |                        | X Walk 2 Slope (%)          | 0.6   |
|                        | X Walk 1 X Slope (%)  | 0.2      |                        | X Walk 2 X Slope (%)        | 2.9   |
| N/A                    | Ramp inside XWalk1?   | N/A      | N/A                    | Ramp inside XWalk2?         | N/A   |
|                        | Road Slope (%)        | 2.5      | N/A                    | Clear Space?                | N/A   |
|                        | Road X Slope (%)      | 5.0      | N/A                    | Clear Space to XWalk (in)   | N/A   |
| N/A                    | Any Obstructions?     | N/A      | N/A                    | Storm Grate/Utility Hazard? | N/A   |
|                        |                       |          |                        |                             |       |