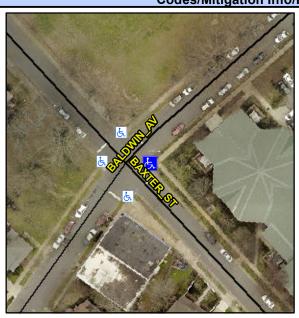

## Access Compliance Report Public Rights-of-Way (Curb Ramps)

Intersection ID: 14401 Main Street: BAXTER\_ST Cross Street: BALDWIN\_AV Location: E

ADA ID: 49B1A9C0B965 Ramp Type: PerpDiag Initial Pass/Fail: Fail Overall Compliance: No Severity Score: 13.75

## Field Measurements/Component Compliance

Street 1 Name
Stop Condition-Street 2
Street 2 Name
Stop Condition-Street 1

BALDWIN AV StopSign BAXTER ST StopSign Possible Solutions:

Remove & Replace Curb Ramp With Two New Directional Ramps or Equivalent.