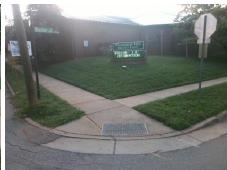

## Field Measurements/Component Compliance

Street 1 Name
Stop Condition-Street 2
Street 2 Name
Stop Condition-Street 1

BALDWIN AV StopSign BAXTER ST StopSign Possible Solutions:

Remove & Replace Curb Ramp With Two New Directional Ramps or Equivalent.

Surveyor Notes:

N/A

PROW/ADA:

R304.2.2, R304.5.3

Total Cost: \$ 3200.00

|                        | Field Measure         | ements/C | <u>ompo</u>            | nent Compliance             |       |
|------------------------|-----------------------|----------|------------------------|-----------------------------|-------|
| Compliance Description |                       | Data     | Compliance Description |                             | Data  |
| N/A                    | Ramp Length (in)      | 36.0     | No                     | Ramp Slope (%)              | 8.4   |
| Yes                    | Ramp Width (in)       | 48.0     | No                     | Ramp XSlope (%)             | 3.2   |
| N/A                    | Flare Type LT         | N/A      | N/A                    | Flare Type RT               | N/A   |
| N/A                    | Flare Slope LT (%)    | N/A      | N/A                    | Flare Slope RT (%)          | N/A   |
| N/A                    | Flare Traversable LT? | N/A      | N/A                    | Flare Traversable RT?       | N/A   |
| N/A                    | Landing Length (in)   | N/A      | N/A                    | DWS Provided?               | N/A   |
| N/A                    | Landing Width (in)    | N/A      | N/A                    | DWS Contrast?               | N/A   |
| N/A                    | Landing Slope (%)     | N/A      | N/A                    | DWS Length (in)             | N/A   |
| N/A                    | Landing X Slope (%)   | N/A      | N/A                    | DWS Full Width?             | N/A   |
| N/A                    | Landing Curb? (Y/N)   | N/A      | N/A                    | DWS Offset (in)             | N/A   |
| N/A                    | Shared Landing?       | N/A      |                        |                             |       |
| N/A                    | Gutter Ponding?       | N/A      | N/A                    | Gutter Slope (%)            | N/A   |
| N/A                    | Gutter Lip Ht (in)    | N/A      | N/A                    | Gutter X Slope (%)          | N/A   |
| N/A                    | Painted X Walk1?      | No       | N/A                    | Painted X Walk2?            | No    |
|                        | X Walk 1 Direction    | To NW    |                        | X Walk 2 Direction          | To SW |
| N/A                    | X Walk 1 Width (in)   | N/A      | N/A                    | X Walk 2 Width (in)         | N/A   |
|                        | X Walk 1 Slope (%)    | 3.0      |                        | X Walk 2 Slope (%)          | 0.6   |
|                        | X Walk 1 X Slope (%)  | 0.2      |                        | X Walk 2 X Slope (%)        | 2.9   |
| N/A                    | Ramp inside XWalk1?   | N/A      | N/A                    | Ramp inside XWalk2?         | N/A   |
|                        | Road Slope (%)        | 2.5      | N/A                    | Clear Space?                | N/A   |
|                        | Road X Slope (%)      | 5.0      | N/A                    | Clear Space to XWalk (in)   | N/A   |
| N/A                    | Any Obstructions?     | N/A      | N/A                    | Storm Grate/Utility Hazard? | N/A   |
|                        |                       |          |                        |                             |       |