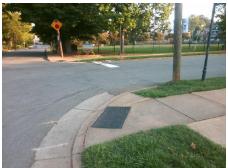

## Field Measurements/Component Compliance

Street 1 Name
Stop Condition-Street 2
Street 2 Name
Stop Condition-Street 1

BALDWIN AV StopSign BAXTER ST StopSign Possible Solutions:

Remove & Replace Curb Ramp With Two New Directional Ramps or Equivalent.

Surveyor Notes:

N/A

PROW/ADA:

R304.2.2, R304.5.3

Total Cost: \$ 3200.00

|                        | Field Measure         | ements/C | <u>ompo</u>            | nent Compliance             |       |
|------------------------|-----------------------|----------|------------------------|-----------------------------|-------|
| Compliance Description |                       | Data     | Compliance Description |                             | Data  |
| N/A                    | Ramp Length (in)      | 36.0     | No                     | Ramp Slope (%)              | 8.4   |
| Yes                    | Ramp Width (in)       | 48.0     | No                     | Ramp XSlope (%)             | 3.2   |
| N/A                    | Flare Type LT         | N/A      | N/A                    | Flare Type RT               | N/A   |
| N/A                    | Flare Slope LT (%)    | N/A      | N/A                    | Flare Slope RT (%)          | N/A   |
| N/A                    | Flare Traversable LT? | N/A      | N/A                    | Flare Traversable RT?       | N/A   |
| N/A                    | Landing Length (in)   | N/A      | N/A                    | DWS Provided?               | N/A   |
| N/A                    | Landing Width (in)    | N/A      | N/A                    | DWS Contrast?               | N/A   |
| N/A                    | Landing Slope (%)     | N/A      | N/A                    | DWS Length (in)             | N/A   |
| N/A                    | Landing X Slope (%)   | N/A      | N/A                    | DWS Full Width?             | N/A   |
| N/A                    | Landing Curb? (Y/N)   | N/A      | N/A                    | DWS Offset (in)             | N/A   |
| N/A                    | Shared Landing?       | N/A      |                        |                             |       |
| N/A                    | Gutter Ponding?       | N/A      | N/A                    | Gutter Slope (%)            | N/A   |
| N/A                    | Gutter Lip Ht (in)    | N/A      | N/A                    | Gutter X Slope (%)          | N/A   |
| N/A                    | Painted X Walk1?      | No       | N/A                    | Painted X Walk2?            | No    |
|                        | X Walk 1 Direction    | To NW    |                        | X Walk 2 Direction          | To SW |
| N/A                    | X Walk 1 Width (in)   | N/A      | N/A                    | X Walk 2 Width (in)         | N/A   |
|                        | X Walk 1 Slope (%)    | 3.0      |                        | X Walk 2 Slope (%)          | 0.6   |
|                        | X Walk 1 X Slope (%)  | 0.2      |                        | X Walk 2 X Slope (%)        | 2.9   |
| N/A                    | Ramp inside XWalk1?   | N/A      | N/A                    | Ramp inside XWalk2?         | N/A   |
|                        | Road Slope (%)        | 2.5      | N/A                    | Clear Space?                | N/A   |
|                        | Road X Slope (%)      | 5.0      | N/A                    | Clear Space to XWalk (in)   | N/A   |
| N/A                    | Any Obstructions?     | N/A      | N/A                    | Storm Grate/Utility Hazard? | N/A   |
|                        |                       |          |                        |                             |       |