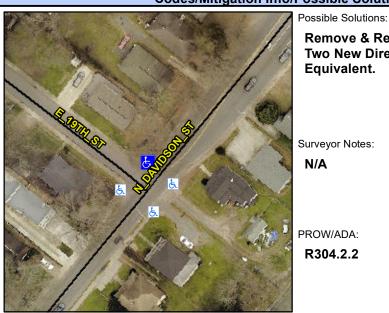

1.1

1.9

N/A

N/A

N/A

N/A

N/A

Intersection ID: 11436 Main Street: E 19TH ST Cross Street: N DAVIDSON ST Location: NE **Overall Compliance: No Severity Score:** 12.5 ADA ID: 49C10E315E93 Ramp Type: PerpDiag Initial Pass/Fail: Fail

> Remove & Replace Curb Ramp With Two New Directional Ramps or

**Codes/Mitigation Info/Possible Solution** 

Equivalent.

N/A

R304.2.2

Total Cost:

Street 1 Name Stop Condition-Street 2 Street 2 Name Stop Condition-Street 1

E 19TH ST StopSign N DAVIDSON ST None Compliance Description N/A Ramp Length (in) Yes Ramp Width (in) N/A Flare Type LT N/A Flare Slope LT (%) N/A Flare Traversable LT? N/A Landing Length (in) N/A Landing Width (in) N/A Landing Slope (%) N/A Landing X Slope (%) N/A Landing Curb? (Y/N) N/A Shared Landing? N/A N/A N/A N/A N/A