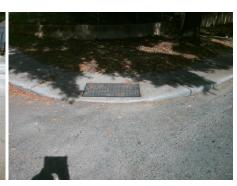

> Remove & Replace Curb Ramp With Two New Directional Ramps or

**Codes/Mitigation Info/Possible Solution** 

Equivalent.

N/A

R304.2.2

Total Cost:

Street 1 Name Stop Condition-Street 2 Street 2 Name Stop Condition-Street 1

E 19TH ST StopSign N DAVIDSON ST None Compliance Description N/A Ramp Length (in) Yes Ramp Width (in) N/A Flare Type LT N/A Flare Slope LT (%) N/A Flare Traversable LT? N/A Landing Length (in) N/A Landing Width (in) N/A Landing Slope (%) N/A Landing X Slope (%) N/A Landing Curb? (Y/N) N/A Shared Landing? N/A N/A N/A N/A N/A