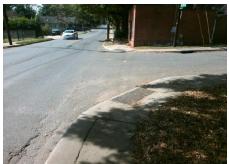

> Remove & Replace Curb Ramp With Two New Directional Ramps or

**Codes/Mitigation Info/Possible Solution** 

Equivalent.

N/A

R304.2.2

Total Cost:

Street 1 Name Stop Condition-Street 2 Street 2 Name Stop Condition-Street 1

E 19TH ST StopSign N DAVIDSON ST None Compliance Description N/A Ramp Length (in) Yes Ramp Width (in) N/A Flare Type LT N/A Flare Slope LT (%) N/A Flare Traversable LT? N/A Landing Length (in) N/A Landing Width (in) N/A Landing Slope (%) N/A Landing X Slope (%) N/A Landing Curb? (Y/N) N/A Shared Landing? N/A N/A N/A N/A N/A