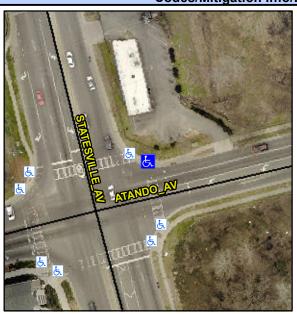

## Access Compliance Report Public Rights-of-Way (Curb Ramps)

Data

9.4

0.2

N/A

Good

Intersection ID: 8515 Main Street: ATANDO\_AV Cross Street: STATESVILLE\_AV Location: NE
ADA ID: 49C77112732D Ramp Type: Perp Initial Pass/Fail: Fail Overall Compliance: No Severity Score: 21.25

N/A

N/A

N/A

N/A

| Street 1 Name           | ATANDO AV |
|-------------------------|-----------|
| Stop Condition-Street 2 | Signal    |
| Street 2 Name           | N/A       |
| Stop Condition-Street 1 | N/A       |