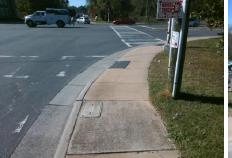

## Access Compliance Report Public Rights-of-Way (Curb Ramps)

Data

9.4

0.2

N/A

Good

Intersection ID: 8515 Main Street: ATANDO\_AV Cross Street: STATESVILLE\_AV Location: NE
ADA ID: 49C77112732D Ramp Type: Perp Initial Pass/Fail: Fail Overall Compliance: No Severity Score: 21.25