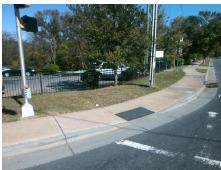

## Access Compliance Report Public Rights-of-Way (Curb Ramps)

Data

9.4

0.2

N/A

Good

Intersection ID: 8515 Main Street: ATANDO\_AV Cross Street: STATESVILLE\_AV Location: NE
ADA ID: 49C77112732D Ramp Type: Perp Initial Pass/Fail: Fail Overall Compliance: No Severity Score: 21.25