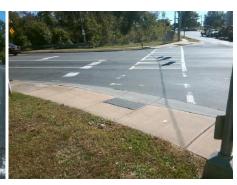

## Access Compliance Report Public Rights-of-Way (Curb Ramps)

Data

9.4

0.2

N/A

Good

Intersection ID: 8515 Main Street: ATANDO\_AV Cross Street: STATESVILLE\_AV Location: NE
ADA ID: 49C77112732D Ramp Type: Perp Initial Pass/Fail: Fail Overall Compliance: No Severity Score: 21.25