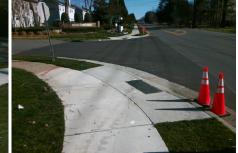

## Access Compliance Report Public Rights-of-Way (Curb Ramps)

|                                         |                                           | -      |                                         | _     |                            |                             |       |
|-----------------------------------------|-------------------------------------------|--------|-----------------------------------------|-------|----------------------------|-----------------------------|-------|
| Intersection ID: 31896 Main             | Main Street: GREEN_MOUNTAIN_RD            |        | Cross Street: SHOPTON_RD_WEST           |       |                            | Location:                   | SW    |
| ADA ID: 49CD7C82C8D2 Ram                | Ramp Type: PerpDiag                       |        | itial Pass/Fail: Fail Overall Compliand |       |                            | o Severity Score:           | 22.5  |
| Codes/Mitigation Info/Possible Solution |                                           |        | Field Measurements/Component Compliance |       |                            |                             |       |
|                                         | Possible Solutions:                       | Co     | Compliance Description                  |       | ata Compliance Description |                             | Data  |
|                                         | Remove & Replace Curb Ramp Wi             | th N/A | Ramp Length (in)                        | 47.5  | No                         | Ramp Slope (%)              | 8.6   |
|                                         | Two New Directional Ramps or Equivalent.  | No     | Ramp Width (in)                         | 47.0  | No                         | Ramp XSlope (%)             | 3.9   |
|                                         |                                           | N/A    | Flare Type LT                           | N/A   | N/A                        | Flare Type RT               | N/A   |
|                                         |                                           | N/A    | Flare Slope LT (%)                      | N/A   | N/A                        | Flare Slope RT (%)          | N/A   |
|                                         |                                           | N/A    | Flare Traversable LT?                   | N/A   | N/A                        | Flare Traversable RT?       | N/A   |
|                                         |                                           | N/A    | Landing Length (in)                     | N/A   | N/A                        | DWS Provided?               | N/A   |
|                                         | Surveyor Notes:                           | N/A    | Landing Width (in)                      | N/A   | N/A                        | DWS Contrast?               | N/A   |
|                                         | N/A                                       | N/A    | Landing Slope (%)                       | N/A   | N/A                        | DWS Length (in)             | N/A   |
|                                         | I. C. | N/A    | Landing X Slope (%)                     | N/A   | N/A                        | DWS Full Width?             | N/A   |
|                                         |                                           | N/A    | Landing Curb? (Y/N)                     | N/A   | N/A                        | DWS Offset (in)             | N/A   |
|                                         |                                           | N/A    | Shared Landing?                         | N/A   |                            |                             |       |
|                                         | PROW/ADA:                                 | N/A    | Gutter Ponding?                         | N/A   | N/A                        | Gutter Slope (%)            | N/A   |
|                                         | Not Found, R304.5.1, R304.2.2,            | N/A    | Gutter Lip Ht (in)                      | N/A   | N/A                        | Gutter X Slope (%)          | N/A   |
|                                         | R304.5.3                                  | N/A    | Painted X Walk1?                        | No    | N/A                        | Painted X Walk2?            | No    |
|                                         |                                           |        | X Walk 1 Direction                      | To SE |                            | X Walk 2 Direction          | To NE |
| 2. Il a Mar David                       |                                           | N/A    | X Walk 1 Width (in)                     | N/A   | N/A                        | X Walk 2 Width (in)         | N/A   |
| Street 1 Name SHOPTON RD WE             | ST                                        |        | X Walk 1 Slope (%)                      | 0.3   |                            | X Walk 2 Slope (%)          | 0.8   |
| Stop Condition-Street 2 No              | 10                                        |        | X Walk 1 X Slope (%)                    | 3.7   |                            | X Walk 2 X Slope (%)        | 1.3   |
| Street 2 Name GREEN MOUNTAIN F          | D                                         | N/A    | Ramp inside XWalk1?                     | N/A   | N/A                        | Ramp inside XWalk2?         | N/A   |
| Stop Condition-Street 1 StopSi          | jn                                        |        | Road Slope (%)                          | 0.5   | N/A                        | Clear Space?                | N/A   |
|                                         |                                           |        | Road X Slope (%)                        | 1.6   | N/A                        | Clear Space to XWalk (in)   | N/A   |
|                                         |                                           | N/A    | Any Obstructions?                       | N/A   | N/A                        | Storm Grate/Utility Hazard? | N/A   |
|                                         | Total Cost: \$ 320                        | 00.00  | Obstruction Type                        |       |                            | Storm Grate/Utility Type    |       |
|                                         |                                           |        |                                         | N/A   |                            |                             | N/A   |