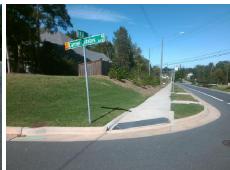

## Access Compliance Report Public Rights-of-Way (Curb Ramps)

Intersection ID: 25147Main Street: CARMEL\_ESTATES\_RDCross Street: REA\_RDLocation: NWADA ID: 49D06CA3EDD8Ramp Type: PerpInitial Pass/Fail: FailOverall Compliance: NoSeverity Score: 1.25

Codes/Mitigation Info/Possible Solution

Street 1 Name
CARMEL ESTATES RD
Stop Condition-Street 2
StopSign
Street 2 Name
N/A
Stop Condition-Street 1
N/A

| . Cocibie Colution            |     |
|-------------------------------|-----|
| Possible Solutions:           | Con |
| Remove & Replace Entire Ramp. | N/A |
| ·                             | Yes |
|                               | N/A |
|                               | N/A |
|                               | N/A |
|                               | N/A |
| Surveyor Notes:               | N/A |
| N/A                           | N/A |
|                               | N/A |
|                               | N/A |
|                               | N/A |
| PROW/ADA:                     | N/A |
| Not Found, R304.5.3           | N/A |
| ,                             | N/A |
|                               | N/A |
|                               | N/A |