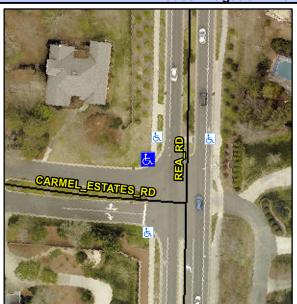

## Access Compliance Report Public Rights-of-Way (Curb Ramps)

Intersection ID: 25147Main Street: CARMEL\_ESTATES\_RDCross Street: REA\_RDLocation: NWADA ID: 49D06CA3EDD8Ramp Type: PerpInitial Pass/Fail: FailOverall Compliance: NoSeverity Score: 1.25