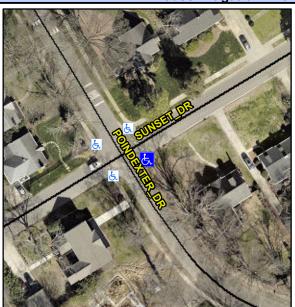

N/A

N/A

N/A

N/A

Good 15.8

To SW

Intersection ID: 16042 Main Street: POINDEXTER\_DR Cross Street: SUNSET\_DR Location: E

ADA ID: 49D581C64F6A Ramp Type: Combination1Diag Initial Pass/Fail: Fail Overall Compliance: No Severity Score: 0

N/A

N/A

N/A

N/A

Street 1 Name
Stop Condition-Street 1
Street 2 Name
Stop Condition-Street 2

StopSign SUNSET DR None POINDEXTER DR Possible Solutions:

Remove & Replace Curb Ramp With Two New Directional Ramps or Equivalent.