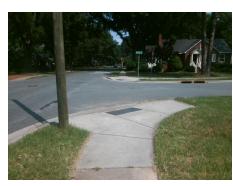

N/A

N/A

N/A

N/A

Good 15.8

To SW

Intersection ID: 16042 Main Street: POINDEXTER\_DR Cross Street: SUNSET\_DR Location: E

ADA ID: 49D581C64F6A Ramp Type: Combination1Diag Initial Pass/Fail: Fail Overall Compliance: No Severity Score: 0