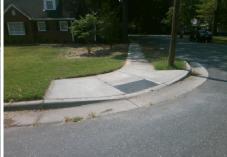

N/A

N/A

N/A

N/A

Good 15.8

To SW

Intersection ID: 16042 Main Street: POINDEXTER\_DR Cross Street: SUNSET\_DR Location: E

ADA ID: 49D581C64F6A Ramp Type: Combination1Diag Initial Pass/Fail: Fail Overall Compliance: No Severity Score: 0