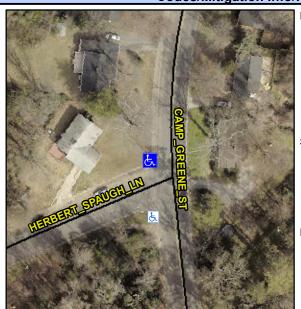

## Access Compliance Report Public Rights-of-Way (Curb Ramps)

Intersection ID: 11787 Main Street: CAMP\_GREENE\_ST Cross Street: HERBERT\_SPAUGH\_LN Location: NW

ADA ID: 49EA79BADD59 Ramp Type: Perp Initial Pass/Fail: Fail Overall Compliance: No Severity Score: 25