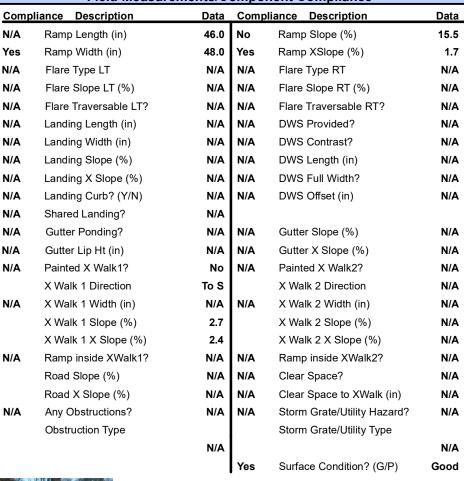

## Field Measurements/Component Compliance

Street 1 Name HERBERT SPAUGH LN
Stop Condition-Street 2 StopSign
Street 2 Name N/A
Stop Condition-Street 1 N/A

| Possible Solutions:           |   |
|-------------------------------|---|
| Remove & Replace Entire Ramp. |   |
| ·                             |   |
|                               | ı |
|                               |   |
|                               |   |
|                               |   |
| Surveyor Notes:               |   |
| N/A                           |   |
|                               |   |
|                               |   |
|                               |   |
| PROW/ADA:                     |   |
| Not Found, R304.2.2           | ı |
|                               |   |
|                               |   |
|                               |   |
|                               |   |
|                               |   |
|                               |   |