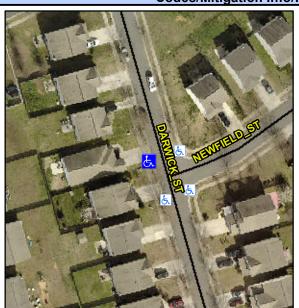

## Access Compliance Report Public Rights-of-Way (Curb Ramps)

Intersection ID: 44486 Main Street: NEWFIELD\_ST Cross Street: DARWICK\_ST Location: NW

ADA ID: 49EB5D0FBDF5 Ramp Type: Perp Initial Pass/Fail: Fail Overall Compliance: No Severity Score: 8.75

## Field Measurements/Component Compliance

| Street 1 Name           | DARWICK ST |
|-------------------------|------------|
| Stop Condition-Street 2 | None       |
| Street 2 Name           | N/A        |
| Stop Condition-Street 1 | N/A        |