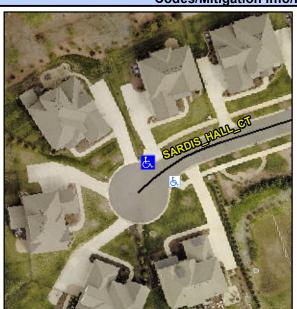

## **Access Compliance Report Public Rights-of-Way** (Curb Ramps)

Data

7.9

1.1

N/A

N/A

Main Street: SARDIS HALL CT Cross Street: N/A Location: Intersection ID: 10037250 Ν Initial Pass/Fail: Fail **Overall Compliance: No** ADA ID: 49ED038F1B31 Ramp Type: Perp **Severity Score:** 8.75