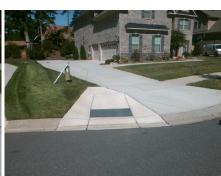

| /Possible Solution            |      | Field Me            |
|-------------------------------|------|---------------------|
| Possible Solutions:           | Comp | liance Description  |
| Remove & Replace Entire Ramp. | N/A  | Ramp Length (in)    |
| ·                             | No   | Ramp Width (in)     |
|                               | N/A  | Flare Type LT       |
|                               | N/A  | Flare Slope LT (%)  |
|                               | N/A  | Flare Traversable L |
|                               | N/A  | Landing Length (in) |
| Surveyor Notes:               | N/A  | Landing Width (in)  |
| N/A                           | N/A  | Landing Slope (%)   |
|                               | N/A  | Landing X Slope (%  |
|                               | N/A  | Landing Curb? (Y/N  |
|                               | N/A  | Shared Landing?     |
| PROW/ADA:                     | N/A  | Gutter Ponding?     |
| Not Found, R304.5.1           | N/A  | Gutter Lip Ht (in)  |
| · ·                           | N/A  | Painted X Walk1?    |
|                               |      | X Walk 1 Direction  |
|                               | N/A  | X Walk 1 Width (in) |
|                               |      | X Walk 1 Slope (%)  |
|                               |      | X Walk 1 X Slope (% |
|                               | N/A  | Ramp inside XWalk   |
|                               |      | Road Slope (%)      |