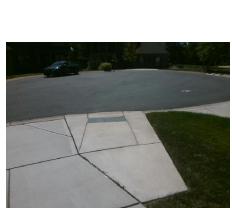

| /Possible Solution            |      | Field Me            |
|-------------------------------|------|---------------------|
| Possible Solutions:           | Comp | liance Description  |
| Remove & Replace Entire Ramp. | N/A  | Ramp Length (in)    |
| ·                             | No   | Ramp Width (in)     |
|                               | N/A  | Flare Type LT       |
|                               | N/A  | Flare Slope LT (%)  |
|                               | N/A  | Flare Traversable L |
|                               | N/A  | Landing Length (in) |
| Surveyor Notes:               | N/A  | Landing Width (in)  |
| N/A                           | N/A  | Landing Slope (%)   |
|                               | N/A  | Landing X Slope (%  |
|                               | N/A  | Landing Curb? (Y/N  |
|                               | N/A  | Shared Landing?     |
| PROW/ADA:                     | N/A  | Gutter Ponding?     |
| Not Found, R304.5.1           | N/A  | Gutter Lip Ht (in)  |
| · ·                           | N/A  | Painted X Walk1?    |
|                               |      | X Walk 1 Direction  |
|                               | N/A  | X Walk 1 Width (in) |
|                               |      | X Walk 1 Slope (%)  |
|                               |      | X Walk 1 X Slope (% |
|                               | N/A  | Ramp inside XWalk   |
|                               |      | Road Slope (%)      |