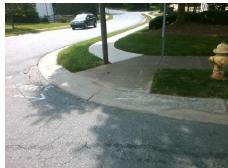

## Access Compliance Report Public Rights-of-Way (Curb Ramps)

Intersection ID: 2755 Main Street: BELL'S\_MILL\_DR Cross Street: RIDGEFIELD\_DR Location: S

ADA ID: 49F598458863 Ramp Type: Perp Initial Pass/Fail: Fail Overall Compliance: No Severity Score: 22.5

## Field Measurements/Component Compliance

Street 1 Name RIDGEFIELD DR
Stop Condition-Street 2 None
Street 2 Name N/A
Stop Condition-Street 1 N/A

Possible Solutions:

Remove & Replace Entire Ramp.

Surveyor Notes: