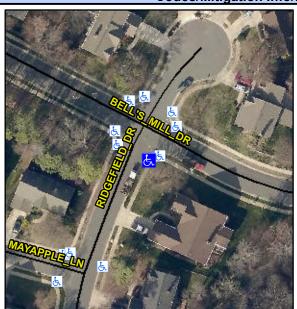

## Access Compliance Report Public Rights-of-Way (Curb Ramps)

Intersection ID: 2755 Main Street: BELL'S\_MILL\_DR Cross Street: RIDGEFIELD\_DR Location: S

ADA ID: 49F598458863 Ramp Type: Perp Initial Pass/Fail: Fail Overall Compliance: No Severity Score: 22.5

## Field Measurements/Component Compliance

Street 1 Name RIDGEFIELD DR
Stop Condition-Street 2 None
Street 2 Name N/A
Stop Condition-Street 1 N/A

Possible Solutions:

Remove & Replace Entire Ramp.

Surveyor Notes: