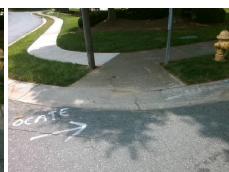

## Access Compliance Report Public Rights-of-Way (Curb Ramps)

Intersection ID: 2755 Main Street: BELL'S\_MILL\_DR Cross Street: RIDGEFIELD\_DR Location: S

ADA ID: 49F598458863 Ramp Type: Perp Initial Pass/Fail: Fail Overall Compliance: No Severity Score: 22.5

## Field Measurements/Component Compliance

Street 1 Name RIDGEFIELD DR
Stop Condition-Street 2 None
Street 2 Name N/A
Stop Condition-Street 1 N/A

Possible Solutions:

Remove & Replace Entire Ramp.

Surveyor Notes: