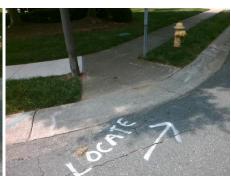

## Access Compliance Report Public Rights-of-Way (Curb Ramps)

Intersection ID: 2755 Main Street: BELL'S\_MILL\_DR Cross Street: RIDGEFIELD\_DR Location: S

ADA ID: 49F598458863 Ramp Type: Perp Initial Pass/Fail: Fail Overall Compliance: No Severity Score: 22.5

## Field Measurements/Component Compliance

Street 1 Name RIDGEFIELD DR
Stop Condition-Street 2 None
Street 2 Name N/A
Stop Condition-Street 1 N/A

Possible Solutions:

Remove & Replace Entire Ramp.

Surveyor Notes: