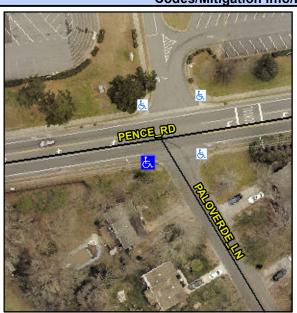

## **Access Compliance Report Public Rights-of-Way** (Curb Ramps)

Intersection ID: 12681 Main Street: PALOVERDE LN **Cross Street: PENCE RD** Location: SW Ramp Type: PerpDiag Initial Pass/Fail: Fail **Overall Compliance: No** Severity Score: 13.75 ADA ID: 49FA0640C28D