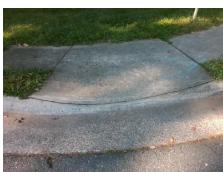

## **Access Compliance Report Public Rights-of-Way** (Curb Ramps)

Intersection ID: 12681 Main Street: PALOVERDE LN **Cross Street: PENCE RD** Location: SW Ramp Type: PerpDiag Initial Pass/Fail: Fail **Overall Compliance: No** Severity Score: 13.75 ADA ID: 49FA0640C28D

## Field Measurements/Component Compliance

Street 1 Name Stop Condition-Street 2 Street 2 Name Stop Condition-Street 1

PALOVERDE LN StopSign **PENCE RD** None

Possible Solutions: Remove & Replace Curb Ramp With Two New Directional Ramps or Equivalent. Surveyor Notes: N/A PROW/ADA: Not Found, R304.2.2, R304.5.3