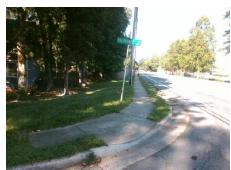

## **Access Compliance Report Public Rights-of-Way** (Curb Ramps)

Intersection ID: 12681 Main Street: PALOVERDE LN **Cross Street: PENCE RD** Location: SW Ramp Type: PerpDiag Initial Pass/Fail: Fail **Overall Compliance: No** Severity Score: 13.75 ADA ID: 49FA0640C28D

## Field Measurements/Component Compliance

Street 1 Name Stop Condition-Street 2 Street 2 Name Stop Condition-Street 1

PALOVERDE LN StopSign **PENCE RD** None

Possible Solutions: Remove & Replace Curb Ramp With Two New Directional Ramps or Equivalent. Surveyor Notes: N/A PROW/ADA: Not Found, R304.2.2, R304.5.3