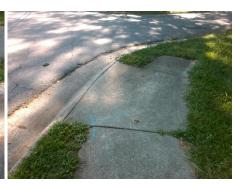

## **Access Compliance Report Public Rights-of-Way** (Curb Ramps)

Intersection ID: 12681 Main Street: PALOVERDE LN **Cross Street: PENCE RD** Location: SW Ramp Type: PerpDiag Initial Pass/Fail: Fail **Overall Compliance: No** Severity Score: 13.75 ADA ID: 49FA0640C28D

## Field Measurements/Component Compliance

Street 1 Name Stop Condition-Street 2 Street 2 Name Stop Condition-Street 1

PALOVERDE LN StopSign **PENCE RD** None

Possible Solutions: Remove & Replace Curb Ramp With Two New Directional Ramps or Equivalent. Surveyor Notes: N/A PROW/ADA: Not Found, R304.2.2, R304.5.3