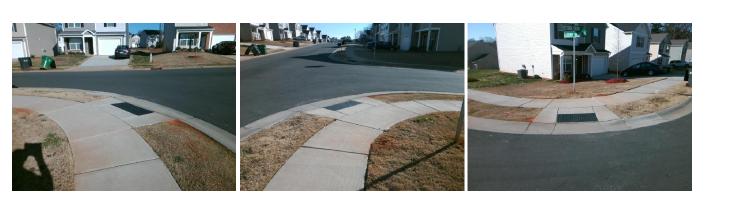

## Access Compliance Report Public Rights-of-Way (Curb Ramps)

| Intersection ID: 4351                                                                                           | 2 Main St            | Cross Street: VICTORIA_BROOK_LN |        |                                                |                       |      | Location:          | Ν                           |      |  |
|-----------------------------------------------------------------------------------------------------------------|----------------------|---------------------------------|--------|------------------------------------------------|-----------------------|------|--------------------|-----------------------------|------|--|
| ADA ID: 49FF4DA686                                                                                              | B6AB Ramp Type: Perp |                                 |        | Initial Pass/Fail: Fail Overall Compliance: No |                       |      |                    | o Severity Score:           | 22.5 |  |
| Codes/Mitigation Info/Possible Solution                                                                         |                      |                                 |        | Field Measurements/Component Compliance        |                       |      |                    |                             |      |  |
| Possible Solutions:                                                                                             |                      |                                 |        |                                                |                       |      | liance Description | Data                        |      |  |
| the second se | A ENLA               | Remove & Replace Entire Ramp.   | _      | I/A                                            | Ramp Length (in)      |      | No                 | Ramp Slope (%)              | 8.9  |  |
|                                                                                                                 |                      |                                 |        | lo                                             | Ramp Width (in)       | 46.0 | No                 | Ramp XSlope (%)             | 2.5  |  |
| a la a                                                                                                          | C SHARE              |                                 | N      | I/A                                            | Flare Type LT         | N/A  | N/A                | Flare Type RT               | N/A  |  |
| G                                                                                                               |                      |                                 | Ν      | I/A                                            | Flare Slope LT (%)    | N/A  | N/A                | Flare Slope RT (%)          | N/A  |  |
|                                                                                                                 | ACC                  |                                 | Ν      | I/A                                            | Flare Traversable LT? | N/A  | N/A                | Flare Traversable RT?       | N/A  |  |
| 1 10                                                                                                            | B.                   |                                 | Ν      | I/A                                            | Landing Length (in)   | N/A  | N/A                | DWS Provided?               | N/A  |  |
|                                                                                                                 |                      | Surveyor Notes:                 | Ν      | I/A                                            | Landing Width (in)    | N/A  | N/A                | DWS Contrast?               | N/A  |  |
|                                                                                                                 | E Ka Contactor       | N/A                             | Ν      | I/A                                            | Landing Slope (%)     | N/A  | N/A                | DWS Length (in)             | N/A  |  |
|                                                                                                                 |                      |                                 | Ν      | I/A                                            | Landing X Slope (%)   | N/A  | N/A                | DWS Full Width?             | N/A  |  |
| LTCO A                                                                                                          | da ta                |                                 | Ν      | I/A                                            | Landing Curb? (Y/N)   | N/A  | N/A                | DWS Offset (in)             | N/A  |  |
| a mollie                                                                                                        | G                    |                                 | Ν      | I/A                                            | Shared Landing?       | N/A  |                    |                             |      |  |
| A BASS                                                                                                          | 1 121.               | PROW/ADA:                       | Ν      | I/A                                            | Gutter Ponding?       | N/A  | N/A                | Gutter Slope (%)            | N/A  |  |
| TUUE                                                                                                            |                      | R304.5.1, R304.2.2, R304.5.3    | N      | I/A                                            | Gutter Lip Ht (in)    | N/A  | N/A                | Gutter X Slope (%)          | N/A  |  |
|                                                                                                                 | 116                  |                                 | Ν      | I/A                                            | Painted X Walk1?      | No   | N/A                | Painted X Walk2?            | N/A  |  |
|                                                                                                                 | X. A. A.             |                                 |        |                                                | X Walk 1 Direction    | To S |                    | X Walk 2 Direction          | N/A  |  |
| 1 3 10                                                                                                          |                      |                                 | Ν      | I/A                                            | X Walk 1 Width (in)   | N/A  | N/A                | X Walk 2 Width (in)         | N/A  |  |
| Street 1 Name                                                                                                   | BLUEBERRY HOLLOW PL  | _                               |        |                                                | X Walk 1 Slope (%)    | 5.0  |                    | X Walk 2 Slope (%)          | N/A  |  |
| Stop Condition-Street 2                                                                                         | StopSign             |                                 |        |                                                | X Walk 1 X Slope (%)  | 5.0  |                    | X Walk 2 X Slope (%)        | N/A  |  |
| Street 2 Name                                                                                                   | N/A                  |                                 | Ν      | I/A                                            | Ramp inside XWalk1?   | N/A  | N/A                | Ramp inside XWalk2?         | N/A  |  |
| Stop Condition-Street 1                                                                                         | N/A                  |                                 |        |                                                | Road Slope (%)        | N/A  | N/A                | Clear Space?                | N/A  |  |
|                                                                                                                 |                      |                                 |        |                                                | Road X Slope (%)      | N/A  | N/A                | Clear Space to XWalk (in)   | N/A  |  |
|                                                                                                                 |                      |                                 | Ν      | I/A                                            | Any Obstructions?     | N/A  | N/A                | Storm Grate/Utility Hazard? | N/A  |  |
|                                                                                                                 |                      | Total Cost: \$ 1                | 850.00 |                                                | Obstruction Type      |      |                    | Storm Grate/Utility Type    |      |  |
|                                                                                                                 |                      |                                 |        |                                                |                       | N/A  |                    |                             | N/A  |  |