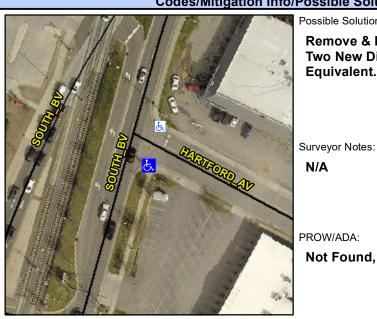

## **Access Compliance Report Public Rights-of-Way** (Curb Ramps)

Intersection ID: 50269 Main Street: SOUTH BV **Cross Street: HARTFORD AV** Location: SE ADA ID: 4A0213BF84D9 Ramp Type: PerpDiag Initial Pass/Fail: Fail **Overall Compliance: No Severity Score:** 8.75

**Codes/Mitigation Info/Possible Solution** 

Street 1 Name Stop Condition-Street 2 Street 2 Name Stop Condition-Street 1 HARTFORD AV StopSign **SOUTH BV** None Possible Solutions: Remove & Replace Curb Ramp With **Two New Directional Ramps or** Equivalent.