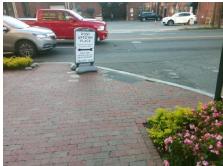

## Field Measurements/Component Compliance

**HEARN** Street 1 Name Stop Condition-Street 2 StopSi Street 2 Name **GRAHAM** Stop Condition-Street 1 No **Remove & Replace Curb Ramp With Two New Directional Ramps or** Equivalent.

Surveyor Notes:

N/A

N/ADA:

t Found, R304.2.2, R304.5.3

| 3    | PROV |
|------|------|
|      | Not  |
| A.K. |      |
|      |      |
| PL   |      |
| ign  |      |
| ST   |      |
| ne   |      |
|      |      |
|      |      |
|      |      |