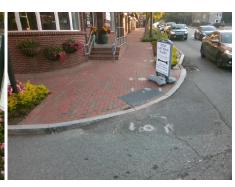

## Field Measurements/Component Compliance

**HEARN** Street 1 Name Stop Condition-Street 2 StopSi Street 2 Name **GRAHAM** Stop Condition-Street 1 No **Remove & Replace Curb Ramp With Two New Directional Ramps or** Equivalent.

Surveyor Notes:

N/A

N/ADA:

t Found, R304.2.2, R304.5.3

| 3    | PROV |
|------|------|
|      | Not  |
| A.K. |      |
|      |      |
| PL   |      |
| ign  |      |
| ST   |      |
| ne   |      |
|      |      |
|      |      |
|      |      |