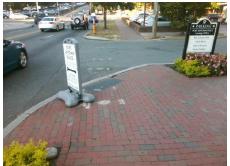

## Field Measurements/Component Compliance

**HEARN** Street 1 Name Stop Condition-Street 2 StopSi Street 2 Name **GRAHAM** Stop Condition-Street 1 No **Remove & Replace Curb Ramp With Two New Directional Ramps or** Equivalent.

Surveyor Notes:

N/A

N/ADA:

t Found, R304.2.2, R304.5.3

| 3    | PROV |
|------|------|
|      | Not  |
| A.K. |      |
|      |      |
| PL   |      |
| ign  |      |
| ST   |      |
| ne   |      |
|      |      |
|      |      |
|      |      |