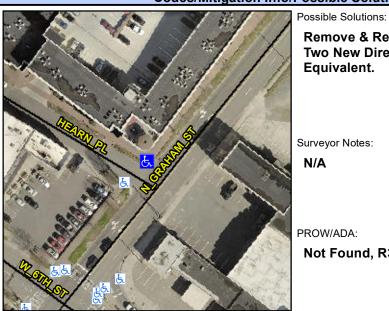

## **Access Compliance Report Public Rights-of-Way** (Curb Ramps)

Intersection ID: 11674 Main Street: GRAHAM ST Cross Street: HEARN\_PL Location:

**Overall Compliance: No** ADA ID: 4A02C1341BE9 Ramp Type: PerpDiag Initial Pass/Fail: Fail Severity Score: 13.75

## **Codes/Mitigation Info/Possible Solution**

## Field Measurements/Component Compliance

**HEARN** Street 1 Name Stop Condition-Street 2 StopSi Street 2 Name **GRAHAM** Stop Condition-Street 1 No **Remove & Replace Curb Ramp With Two New Directional Ramps or** Equivalent.