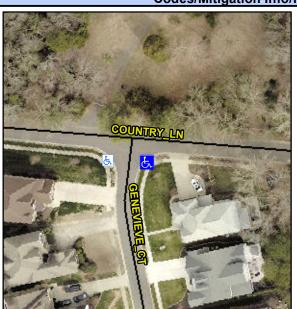

## **Access Compliance Report Public Rights-of-Way** (Curb Ramps)

Data

7.0

1.8

N/A

Good

Intersection ID: 50370 Main Street: GENEVIEVE CT **Cross Street: COUNTRY LN** Location: SE

Initial Pass/Fail: Fail **Overall Compliance: No** ADA ID: 4A037F8DE4B1 Ramp Type: Perp **Severity Score:** 8.75

**Obstruction Type** 

Flare Traversable LT?

**GENEVIEVE CT** Street 1 Name Stop Condition-Street 2 StopSign Street 2 Name N/A Stop Condition-Street 1 N/A

| <u> </u> | 1 COCIDIO COIGNON             |        |        | i ioia iiio    |
|----------|-------------------------------|--------|--------|----------------|
|          | Possible Solutions:           | Compli | ance   | Description    |
| 200      | Remove & Replace Entire Ramp. | N/A    | Ramp   | Length (in)    |
| 1        | •                             | No     | Ramp   | Width (in)     |
|          |                               | N/A    | Flare  | Type LT        |
| 1        |                               | N/A    | Flare  | Slope LT (%)   |
| 200      |                               | N/A    | Flare  | Traversable L1 |
| 1        |                               | N/A    | Landir | ng Length (in) |
|          | Surveyor Notes:               | N/A    | Landir | ng Width (in)  |
| 10       | N/A                           | N/A    | Landir | ng Slope (%)   |
| 行行       |                               | N/A    | Landir | ng X Slope (%  |
|          |                               | N/A    | Landir | ng Curb? (Y/N  |
| 200      |                               | N/A    | Share  | d Landing?     |
|          | PROW/ADA:                     | N/A    | Gutter | Ponding?       |
| Š        | Not Found, R304.5.1           | N/A    | Gutter | Lip Ht (in)    |
| 4        |                               | N/A    | Painte | d X Walk1?     |
|          |                               |        | X Wall | 1 Direction    |
| į,       |                               | N/A    | X Wall | k 1 Width (in) |
|          |                               |        | X Wall | k 1 Slope (%)  |
|          |                               |        | X Wall | k 1 X Slope (% |
|          |                               | N/A    | Ramp   | inside XWalk   |
|          |                               |        | Road   | Slope (%)      |