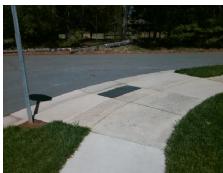

## **Access Compliance Report Public Rights-of-Way** (Curb Ramps)

Data

7.0

1.8

N/A

Good

Intersection ID: 50370 Main Street: GENEVIEVE CT **Cross Street: COUNTRY LN** Location: SE

Initial Pass/Fail: Fail **Overall Compliance: No** ADA ID: 4A037F8DE4B1 Ramp Type: Perp **Severity Score:** 8.75

**Obstruction Type** 

Flare Traversable LT?

**GENEVIEVE CT** Street 1 Name Stop Condition-Street 2 StopSign Street 2 Name N/A Stop Condition-Street 1 N/A

| <u> </u> | 1 COCIDIO COIGNON             |        |        | i ioia iiio    |
|----------|-------------------------------|--------|--------|----------------|
|          | Possible Solutions:           | Compli | ance   | Description    |
| 200      | Remove & Replace Entire Ramp. | N/A    | Ramp   | Length (in)    |
| 1        | •                             | No     | Ramp   | Width (in)     |
|          |                               | N/A    | Flare  | Type LT        |
| 1        |                               | N/A    | Flare  | Slope LT (%)   |
| 200      |                               | N/A    | Flare  | Traversable L1 |
| 1        |                               | N/A    | Landir | ng Length (in) |
|          | Surveyor Notes:               | N/A    | Landir | ng Width (in)  |
| 10       | N/A                           | N/A    | Landir | ng Slope (%)   |
| 行行       |                               | N/A    | Landir | ng X Slope (%  |
|          |                               | N/A    | Landir | ng Curb? (Y/N  |
| 200      |                               | N/A    | Share  | d Landing?     |
|          | PROW/ADA:                     | N/A    | Gutter | Ponding?       |
| Š        | Not Found, R304.5.1           | N/A    | Gutter | Lip Ht (in)    |
| 4        |                               | N/A    | Painte | d X Walk1?     |
|          |                               |        | X Wall | 1 Direction    |
| į,       |                               | N/A    | X Wall | k 1 Width (in) |
|          |                               |        | X Wall | k 1 Slope (%)  |
|          |                               |        | X Wall | k 1 X Slope (% |
|          |                               | N/A    | Ramp   | inside XWalk   |
|          |                               |        | Road   | Slope (%)      |