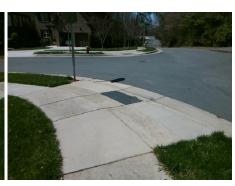

## **Access Compliance Report Public Rights-of-Way** (Curb Ramps)

Data

7.0

1.8

N/A

Good

Intersection ID: 50370 Main Street: GENEVIEVE CT **Cross Street: COUNTRY LN** Location: SE

Initial Pass/Fail: Fail **Overall Compliance: No** ADA ID: 4A037F8DE4B1 Ramp Type: Perp **Severity Score:** 8.75

**Obstruction Type** 

Flare Traversable LT?

**GENEVIEVE CT** Street 1 Name Stop Condition-Street 2 StopSign Street 2 Name N/A Stop Condition-Street 1 N/A

| <u> </u> | 1 COCIDIO COIGNON             |        |        | i ioia iiio    |
|----------|-------------------------------|--------|--------|----------------|
|          | Possible Solutions:           | Compli | ance   | Description    |
| 200      | Remove & Replace Entire Ramp. | N/A    | Ramp   | Length (in)    |
| 1        | •                             | No     | Ramp   | Width (in)     |
|          |                               | N/A    | Flare  | Type LT        |
| 1        |                               | N/A    | Flare  | Slope LT (%)   |
| 200      |                               | N/A    | Flare  | Traversable L1 |
| 1        |                               | N/A    | Landir | ng Length (in) |
|          | Surveyor Notes:               | N/A    | Landir | ng Width (in)  |
| 10       | N/A                           | N/A    | Landir | ng Slope (%)   |
| 行行       |                               | N/A    | Landir | ng X Slope (%  |
|          |                               | N/A    | Landir | ng Curb? (Y/N  |
| 200      |                               | N/A    | Share  | d Landing?     |
|          | PROW/ADA:                     | N/A    | Gutter | Ponding?       |
| Š        | Not Found, R304.5.1           | N/A    | Gutter | Lip Ht (in)    |
| 4        |                               | N/A    | Painte | d X Walk1?     |
|          |                               |        | X Wall | 1 Direction    |
| į,       |                               | N/A    | X Wall | k 1 Width (in) |
|          |                               |        | X Wall | k 1 Slope (%)  |
|          |                               |        | X Wall | k 1 X Slope (% |
|          |                               | N/A    | Ramp   | inside XWalk   |
|          |                               |        | Road   | Slope (%)      |