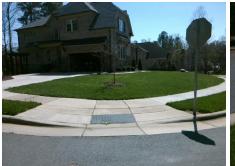

## **Access Compliance Report Public Rights-of-Way** (Curb Ramps)

Data

7.0

1.8

N/A

Good

Intersection ID: 50370 Main Street: GENEVIEVE CT **Cross Street: COUNTRY LN** Location: SE

Initial Pass/Fail: Fail **Overall Compliance: No** ADA ID: 4A037F8DE4B1 Ramp Type: Perp **Severity Score:** 8.75

**Obstruction Type** 

Flare Traversable LT?

**GENEVIEVE CT** Street 1 Name Stop Condition-Street 2 StopSign Street 2 Name N/A Stop Condition-Street 1 N/A

| <u> </u> | 1 COCIDIO COIGNON             |        |        | i ioia iiio    |
|----------|-------------------------------|--------|--------|----------------|
|          | Possible Solutions:           | Compli | ance   | Description    |
| 200      | Remove & Replace Entire Ramp. | N/A    | Ramp   | Length (in)    |
| 1        | •                             | No     | Ramp   | Width (in)     |
|          |                               | N/A    | Flare  | Type LT        |
| 1        |                               | N/A    | Flare  | Slope LT (%)   |
| 200      |                               | N/A    | Flare  | Traversable L1 |
| 1        |                               | N/A    | Landir | ng Length (in) |
|          | Surveyor Notes:               | N/A    | Landir | ng Width (in)  |
| 10       | N/A                           | N/A    | Landir | ng Slope (%)   |
| 行行       |                               | N/A    | Landir | ng X Slope (%  |
|          |                               | N/A    | Landir | ng Curb? (Y/N  |
| 200      |                               | N/A    | Share  | d Landing?     |
|          | PROW/ADA:                     | N/A    | Gutter | Ponding?       |
| Š        | Not Found, R304.5.1           | N/A    | Gutter | Lip Ht (in)    |
| 4        |                               | N/A    | Painte | d X Walk1?     |
|          |                               |        | X Wall | 1 Direction    |
| į,       |                               | N/A    | X Wall | k 1 Width (in) |
|          |                               |        | X Wall | k 1 Slope (%)  |
|          |                               |        | X Wall | k 1 X Slope (% |
|          |                               | N/A    | Ramp   | inside XWalk   |
|          |                               |        | Road   | Slope (%)      |