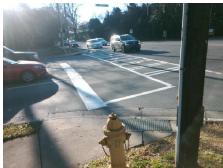

Intersection ID: 17742 Main Street: S\_WENDOVER\_RD Cross Street: PROVIDENCE\_RD Location: NE

ADA ID: 4A0AAF17CD3F Ramp Type: PerpDiag Initial Pass/Fail: Fail Overall Compliance: No Severity Score: 21.25

No N/A Ramp Length (in) 47.0 Ramp Slope (%) Yes No Ramp Width (in) 42.0 Ramp XSlope (%) N/A N/A Flare Type LT N/A Flare Type RT N/A N/A N/A Flare Slope RT (%) Flare Slope LT (%) N/A Flare Traversable LT? N/A N/A Flare Traversable RT? N/A N/A N/A **DWS Provided?** Landing Length (in) N/A Landing Width (in) N/A N/A **DWS Contrast?** N/A N/A N/A Landing Slope (%) DWS Length (in) N/A Landing X Slope (%) N/A N/A DWS Full Width? N/A Landing Curb? (Y/N) N/A N/A DWS Offset (in) N/A N/A Shared Landing? N/A **Gutter Ponding?** N/A N/A Gutter Slope (%) N/A Gutter Lip Ht (in) N/A N/A Gutter X Slope (%) N/A Painted X Walk1? Yes N/A Painted X Walk2? X Walk 1 Direction To SW X Walk 2 Direction N/A 103.0 X Walk 1 Width (in) X Walk 2 Width (in) X Walk 1 Slope (%) 0.1 X Walk 2 Slope (%) X Walk 1 X Slope (%) 2.3 X Walk 2 X Slope (%) N/A N/A Ramp inside XWalk2? Ramp inside XWalk1? Yes Road Slope (%) 1.6 N/A Clear Space? N/A Road X Slope (%) 1.1 Clear Space to XWalk (in) N/A N/A N/A Any Obstructions? Storm Grate/Utility Hazard? **Obstruction Type** Storm Grate/Utility Type