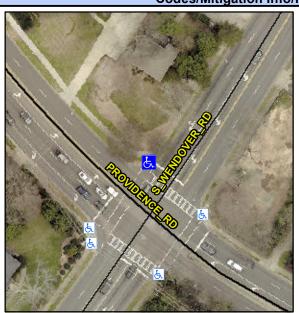

Intersection ID: 17742 Main Street: S\_WENDOVER\_RD Cross Street: PROVIDENCE\_RD Location: NE

ADA ID: 4A0AAF17CD3F Ramp Type: PerpDiag Initial Pass/Fail: Fail Overall Compliance: No Severity Score: 21.25