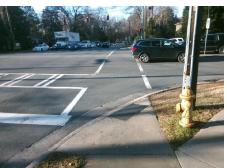

Intersection ID: 17742 Main Street: S\_WENDOVER\_RD Cross Street: PROVIDENCE\_RD Location: NE

ADA ID: 4A0AAF17CD3F Ramp Type: PerpDiag Initial Pass/Fail: Fail Overall Compliance: No Severity Score: 21.25

No N/A Ramp Length (in) 47.0 Ramp Slope (%) Yes No Ramp Width (in) 42.0 Ramp XSlope (%) N/A N/A Flare Type LT N/A Flare Type RT N/A N/A N/A Flare Slope RT (%) Flare Slope LT (%) N/A Flare Traversable LT? N/A N/A Flare Traversable RT? N/A N/A N/A **DWS Provided?** Landing Length (in) N/A Landing Width (in) N/A N/A **DWS Contrast?** N/A N/A N/A Landing Slope (%) DWS Length (in) N/A Landing X Slope (%) N/A N/A DWS Full Width? N/A Landing Curb? (Y/N) N/A N/A DWS Offset (in) N/A N/A Shared Landing? N/A **Gutter Ponding?** N/A N/A Gutter Slope (%) N/A Gutter Lip Ht (in) N/A N/A Gutter X Slope (%) N/A Painted X Walk1? Yes N/A Painted X Walk2? X Walk 1 Direction To SW X Walk 2 Direction N/A 103.0 X Walk 1 Width (in) X Walk 2 Width (in) X Walk 1 Slope (%) 0.1 X Walk 2 Slope (%) X Walk 1 X Slope (%) 2.3 X Walk 2 X Slope (%) N/A N/A Ramp inside XWalk2? Ramp inside XWalk1? Yes Road Slope (%) 1.6 N/A Clear Space? N/A Road X Slope (%) 1.1 Clear Space to XWalk (in) N/A N/A N/A Any Obstructions? Storm Grate/Utility Hazard? **Obstruction Type** Storm Grate/Utility Type