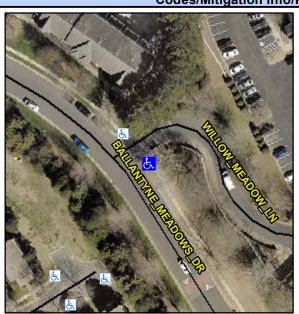

## Access Compliance Report Public Rights-of-Way (Curb Ramps)

Intersection ID: 27507 Main Street: BALLANTYNE\_MEADOWS\_DR Cross Street: WILLOW\_MEADOW\_LN Location: E

ADA ID: 4A0ADADC1E9D Ramp Type: PerpDiag Initial Pass/Fail: Fail Overall Compliance: No Severity Score: 25