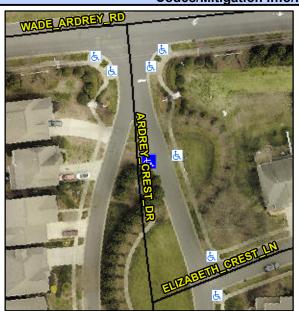

## Access Compliance Report Public Rights-of-Way (Curb Ramps)

Intersection ID: 10019910Main Street: ARDREY\_CREST\_DRCross Street: N/ALocation: WADA ID: 4A0D45AAA421Ramp Type: PerpInitial Pass/Fail: FailOverall Compliance: NoSeverity Score: 22.5

## Field Measurements/Component Compliance

Street 1 Name ARDREY CREST DR
Stop Condition-Street 2 None
Street 2 Name N/A
Stop Condition-Street 1 N/A

| ossible Solutions:             | <u>c</u> |
|--------------------------------|----------|
| Remove & Replace Entire Ramp.  | N        |
| •                              | N        |
|                                | N        |
|                                | N        |
|                                | N        |
|                                | N        |
| urveyor Notes:                 | N        |
| N/A                            | N        |
|                                | N        |
|                                | N        |
|                                | N        |
| ROW/ADA:                       | N        |
| Not Found, R304.5.1, R304.2.2, | N        |
| R304.5.3                       | N        |
|                                | N        |
|                                |          |