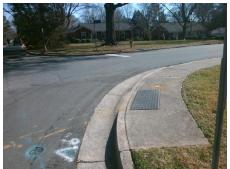

## Field Measurements/Component Compliance

Street 1 Name
Stop Condition-Street 2
Street 2 Name
Stop Condition-Street 1

LYTTLETON DR
StopSign
CHARMAPEG AV
StopSign

Possible Solutions:

Remove & Replace Curb Ramp With
Two New Directional Ramps or
Equivalent.

Surveyor Notes:
N/A

PROW/ADA:
Not Found, R304.2.2, R304.5.3

Total Cost: \$ 3200.00

| Field Measurements/Component Compilance |                       |       |                        |                             |       |
|-----------------------------------------|-----------------------|-------|------------------------|-----------------------------|-------|
| Compliance Description                  |                       | Data  | Compliance Description |                             | Data  |
| N/A                                     | Ramp Length (in)      | 50.0  | No                     | Ramp Slope (%)              | 9.5   |
| Yes                                     | Ramp Width (in)       | 48.0  | No                     | Ramp XSlope (%)             | 4.5   |
| N/A                                     | Flare Type LT         | N/A   | N/A                    | Flare Type RT               | N/A   |
| N/A                                     | Flare Slope LT (%)    | N/A   | N/A                    | Flare Slope RT (%)          | N/A   |
| N/A                                     | Flare Traversable LT? | N/A   | N/A                    | Flare Traversable RT?       | N/A   |
| N/A                                     | Landing Length (in)   | N/A   | N/A                    | DWS Provided?               | N/A   |
| N/A                                     | Landing Width (in)    | N/A   | N/A                    | DWS Contrast?               | N/A   |
| N/A                                     | Landing Slope (%)     | N/A   | N/A                    | DWS Length (in)             | N/A   |
| N/A                                     | Landing X Slope (%)   | N/A   | N/A                    | DWS Full Width?             | N/A   |
| N/A                                     | Landing Curb? (Y/N)   | N/A   | N/A                    | DWS Offset (in)             | N/A   |
| N/A                                     | Shared Landing?       | N/A   |                        |                             |       |
| N/A                                     | Gutter Ponding?       | N/A   | N/A                    | Gutter Slope (%)            | N/A   |
| N/A                                     | Gutter Lip Ht (in)    | N/A   | N/A                    | Gutter X Slope (%)          | N/A   |
| N/A                                     | Painted X Walk1?      | No    | N/A                    | Painted X Walk2?            | No    |
|                                         | X Walk 1 Direction    | To SE |                        | X Walk 2 Direction          | To NE |
| N/A                                     | X Walk 1 Width (in)   | N/A   | N/A                    | X Walk 2 Width (in)         | N/A   |
|                                         | X Walk 1 Slope (%)    | 3.5   |                        | X Walk 2 Slope (%)          | 3.4   |
|                                         | X Walk 1 X Slope (%)  | 1.8   |                        | X Walk 2 X Slope (%)        | 7.0   |
| N/A                                     | Ramp inside XWalk1?   | N/A   | N/A                    | Ramp inside XWalk2?         | N/A   |
|                                         | Road Slope (%)        | 4.0   | N/A                    | Clear Space?                | N/A   |
|                                         | Road X Slope (%)      | 6.7   | N/A                    | Clear Space to XWalk (in)   | N/A   |
| N/A                                     | Any Obstructions?     | N/A   | N/A                    | Storm Grate/Utility Hazard? | N/A   |
|                                         | Obstruction Type      |       |                        | Storm Grate/Utility Type    |       |
|                                         |                       | N/A   |                        |                             | N/A   |
|                                         |                       |       | Yes                    | Surface Condition? (G/P)    | Good  |