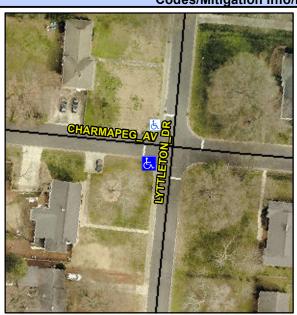

## Access Compliance Report Public Rights-of-Way (Curb Ramps)

Intersection ID: 18066 Main Street: CHARMAPEG\_AV Cross Street: LYTTLETON\_DR Location: SW

ADA ID: 4A1128E22DAB Ramp Type: PerpDiag Initial Pass/Fail: Fail Overall Compliance: No Severity Score: 13.75