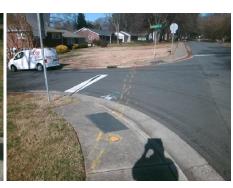

## Field Measurements/Component Compliance

Street 1 Name
Stop Condition-Street 2
Street 2 Name
Stop Condition-Street 1

LYTTLETON DR
StopSign
CHARMAPEG AV
StopSign

Possible Solutions:

Remove & Replace Curb Ramp With
Two New Directional Ramps or
Equivalent.

Surveyor Notes:
N/A

PROW/ADA:
Not Found, R304.2.2, R304.5.3

Total Cost: \$ 3200.00

| Field Measurements/Component Compilance |                       |       |                        |                             |       |
|-----------------------------------------|-----------------------|-------|------------------------|-----------------------------|-------|
| Compliance Description                  |                       | Data  | Compliance Description |                             | Data  |
| N/A                                     | Ramp Length (in)      | 50.0  | No                     | Ramp Slope (%)              | 9.5   |
| Yes                                     | Ramp Width (in)       | 48.0  | No                     | Ramp XSlope (%)             | 4.5   |
| N/A                                     | Flare Type LT         | N/A   | N/A                    | Flare Type RT               | N/A   |
| N/A                                     | Flare Slope LT (%)    | N/A   | N/A                    | Flare Slope RT (%)          | N/A   |
| N/A                                     | Flare Traversable LT? | N/A   | N/A                    | Flare Traversable RT?       | N/A   |
| N/A                                     | Landing Length (in)   | N/A   | N/A                    | DWS Provided?               | N/A   |
| N/A                                     | Landing Width (in)    | N/A   | N/A                    | DWS Contrast?               | N/A   |
| N/A                                     | Landing Slope (%)     | N/A   | N/A                    | DWS Length (in)             | N/A   |
| N/A                                     | Landing X Slope (%)   | N/A   | N/A                    | DWS Full Width?             | N/A   |
| N/A                                     | Landing Curb? (Y/N)   | N/A   | N/A                    | DWS Offset (in)             | N/A   |
| N/A                                     | Shared Landing?       | N/A   |                        |                             |       |
| N/A                                     | Gutter Ponding?       | N/A   | N/A                    | Gutter Slope (%)            | N/A   |
| N/A                                     | Gutter Lip Ht (in)    | N/A   | N/A                    | Gutter X Slope (%)          | N/A   |
| N/A                                     | Painted X Walk1?      | No    | N/A                    | Painted X Walk2?            | No    |
|                                         | X Walk 1 Direction    | To SE |                        | X Walk 2 Direction          | To NE |
| N/A                                     | X Walk 1 Width (in)   | N/A   | N/A                    | X Walk 2 Width (in)         | N/A   |
|                                         | X Walk 1 Slope (%)    | 3.5   |                        | X Walk 2 Slope (%)          | 3.4   |
|                                         | X Walk 1 X Slope (%)  | 1.8   |                        | X Walk 2 X Slope (%)        | 7.0   |
| N/A                                     | Ramp inside XWalk1?   | N/A   | N/A                    | Ramp inside XWalk2?         | N/A   |
|                                         | Road Slope (%)        | 4.0   | N/A                    | Clear Space?                | N/A   |
|                                         | Road X Slope (%)      | 6.7   | N/A                    | Clear Space to XWalk (in)   | N/A   |
| N/A                                     | Any Obstructions?     | N/A   | N/A                    | Storm Grate/Utility Hazard? | N/A   |
|                                         | Obstruction Type      |       |                        | Storm Grate/Utility Type    |       |
|                                         |                       | N/A   |                        |                             | N/A   |
|                                         |                       |       | Yes                    | Surface Condition? (G/P)    | Good  |