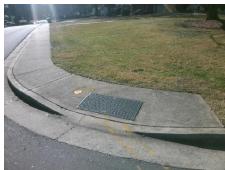

## Field Measurements/Component Compliance

Street 1 Name
Stop Condition-Street 2
Street 2 Name
Stop Condition-Street 1

LYTTLETON DR
StopSign
CHARMAPEG AV
StopSign

Possible Solutions:

Remove & Replace Curb Ramp With
Two New Directional Ramps or
Equivalent.

Surveyor Notes:
N/A

PROW/ADA:
Not Found, R304.2.2, R304.5.3

Total Cost: \$ 3200.00

| Field Measurements/Component Compilance |                       |       |                        |                             |       |
|-----------------------------------------|-----------------------|-------|------------------------|-----------------------------|-------|
| Compliance Description                  |                       | Data  | Compliance Description |                             | Data  |
| N/A                                     | Ramp Length (in)      | 50.0  | No                     | Ramp Slope (%)              | 9.5   |
| Yes                                     | Ramp Width (in)       | 48.0  | No                     | Ramp XSlope (%)             | 4.5   |
| N/A                                     | Flare Type LT         | N/A   | N/A                    | Flare Type RT               | N/A   |
| N/A                                     | Flare Slope LT (%)    | N/A   | N/A                    | Flare Slope RT (%)          | N/A   |
| N/A                                     | Flare Traversable LT? | N/A   | N/A                    | Flare Traversable RT?       | N/A   |
| N/A                                     | Landing Length (in)   | N/A   | N/A                    | DWS Provided?               | N/A   |
| N/A                                     | Landing Width (in)    | N/A   | N/A                    | DWS Contrast?               | N/A   |
| N/A                                     | Landing Slope (%)     | N/A   | N/A                    | DWS Length (in)             | N/A   |
| N/A                                     | Landing X Slope (%)   | N/A   | N/A                    | DWS Full Width?             | N/A   |
| N/A                                     | Landing Curb? (Y/N)   | N/A   | N/A                    | DWS Offset (in)             | N/A   |
| N/A                                     | Shared Landing?       | N/A   |                        |                             |       |
| N/A                                     | Gutter Ponding?       | N/A   | N/A                    | Gutter Slope (%)            | N/A   |
| N/A                                     | Gutter Lip Ht (in)    | N/A   | N/A                    | Gutter X Slope (%)          | N/A   |
| N/A                                     | Painted X Walk1?      | No    | N/A                    | Painted X Walk2?            | No    |
|                                         | X Walk 1 Direction    | To SE |                        | X Walk 2 Direction          | To NE |
| N/A                                     | X Walk 1 Width (in)   | N/A   | N/A                    | X Walk 2 Width (in)         | N/A   |
|                                         | X Walk 1 Slope (%)    | 3.5   |                        | X Walk 2 Slope (%)          | 3.4   |
|                                         | X Walk 1 X Slope (%)  | 1.8   |                        | X Walk 2 X Slope (%)        | 7.0   |
| N/A                                     | Ramp inside XWalk1?   | N/A   | N/A                    | Ramp inside XWalk2?         | N/A   |
|                                         | Road Slope (%)        | 4.0   | N/A                    | Clear Space?                | N/A   |
|                                         | Road X Slope (%)      | 6.7   | N/A                    | Clear Space to XWalk (in)   | N/A   |
| N/A                                     | Any Obstructions?     | N/A   | N/A                    | Storm Grate/Utility Hazard? | N/A   |
|                                         | Obstruction Type      |       |                        | Storm Grate/Utility Type    |       |
|                                         |                       | N/A   |                        |                             | N/A   |
|                                         |                       |       | Yes                    | Surface Condition? (G/P)    | Good  |