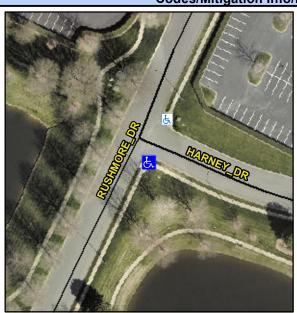

## Access Compliance Report Public Rights-of-Way (Curb Ramps)

Intersection ID: 29731 Main Street: HARNEY\_DR Cross Street: RUSHMORE\_DR Location: S

ADA ID: 4A147182FD03 Ramp Type: PerpDiag Initial Pass/Fail: Fail Overall Compliance: No Severity Score: 21.25

## Field Measurements/Component Compliance

Street 1 Name
Stop Condition-Street 2
Street 2 Name
Stop Condition-Street 1

HARNEY DR StopSign RUSHMORE DR None Possible Solutions:

Remove & Replace Curb Ramp With Two New Directional Ramps or Equivalent.