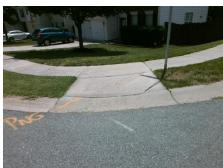

Intersection ID: 2501Main Street:BENTGRASS\_RUN\_DRCross Street:WHISTLER'S\_CHASE\_DRLocation:SADA ID: 4A21C6EE06B9Ramp Type:PerpDiagInitial Pass/Fail:FailOverall Compliance:NoSeverity Score:10

Compliance Description

## Field Measurements/Component Compliance

Yes

No

N/A

Yes

Compliance Description

Ramp Slope (%)

Flare Type RT