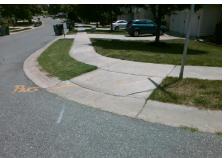

Intersection ID: 2501Main Street:BENTGRASS\_RUN\_DRCross Street:WHISTLER'S\_CHASE\_DRLocation:SADA ID: 4A21C6EE06B9Ramp Type:PerpDiagInitial Pass/Fail:FailOverall Compliance:NoSeverity Score:10

Compliance Description

## Field Measurements/Component Compliance

Yes

No

N/A

Yes

Compliance Description

Ramp Slope (%)

Flare Type RT