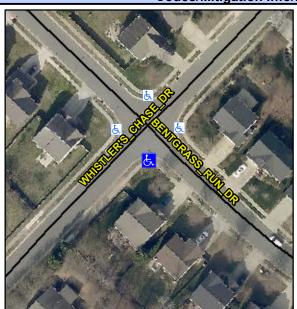

Intersection ID: 2501Main Street:BENTGRASS\_RUN\_DRCross Street:WHISTLER'S\_CHASE\_DRLocation:SADA ID: 4A21C6EE06B9Ramp Type:PerpDiagInitial Pass/Fail:FailOverall Compliance:NoSeverity Score:10

Compliance Description

N/A

To NE

Street 1 Name
Stop Condition-Street 2
Street 2 Name
Stop Condition-Street 1

BENTGRASS RUN DR StopSign WHISTLER'S CHASE DR Possible Solutions:

Remove & Replace Curb Ramp With
Two New Directional Ramps or
Equivalent.