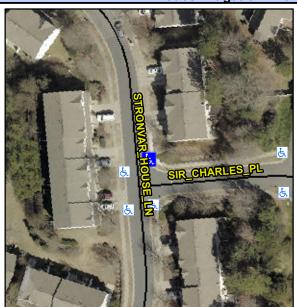

## Access Compliance Report Public Rights-of-Way (Curb Ramps)

Intersection ID: 46371 Main Street: SIR\_CHARLES\_PL Cross Street: STRONVAR\_HOUSE\_LN Location: NE

ADA ID: 4A29ABC4D344 Ramp Type: PerpDiag Initial Pass/Fail: Fail Overall Compliance: No Severity Score: 21.25

## Field Measurements/Component Compliance

Street 1 Name
Stop Condition-Street 2
Street 2 Name
Stop Condition-Street 1

STRONVAR HOUSE LN None SIR CHARLES PL StopSign Possible Solutions:

Remove & Replace Curb Ramp With
Two New Directional Ramps or
Equivalent.