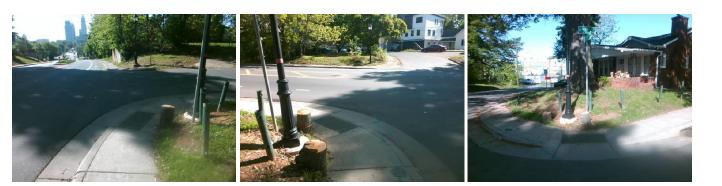

## Access Compliance Report Public Rights-of-Way (Curb Ramps)

N/A

Curb Slope (%)

4.4

| Intersection ID: 10798 Mai                                                       | Main Street: W_5TH_ST                     |          | Cross Street: N_BRUNS_AV                 |       |     | Location:                   | SW    |  |
|----------------------------------------------------------------------------------|-------------------------------------------|----------|------------------------------------------|-------|-----|-----------------------------|-------|--|
| ADA ID: 4A29DCFFCA83 Ran                                                         | Ramp Type: ParaDiag                       |          | nitial Pass/Fail: Fail Overall Complianc |       |     | o Severity Score:           | 22.5  |  |
| Codes/Mitigation Info/Possible Solution                                          |                                           |          | Field Measurements/Component Compliance  |       |     |                             |       |  |
|                                                                                  | Possible Solutions:                       | Com      | Compliance Description Data Complia      |       |     | liance Description          | Data  |  |
| E-<br>B-<br>B-<br>B-<br>B-<br>B-<br>B-<br>B-<br>B-<br>B-<br>B-<br>B-<br>B-<br>B- | Remove & Replace Curb Ramp \              | With N/A | Ramp Length LT (in)                      | 41.0  | N/A | Ramp Length RT (in)         | 53.0  |  |
|                                                                                  | Two New Directional Ramps or              | Yes      | Ramp Width LT (in)                       | 48.0  | No  | Ramp Width RT (in)          | 46.0  |  |
|                                                                                  | Equivalent.                               | Yes      | Ramp Slope LT (%)                        | 3.8   | No  | Ramp Slope RT (%)           | 8.4   |  |
|                                                                                  |                                           | Yes      | Ramp XSlope LT (%)                       | 2.0   | No  | Ramp XSlope RT (%)          | 3.8   |  |
|                                                                                  |                                           | N/A      | Landing Length (in)                      | N/A   | N/A | DWS Provided?               | N/A   |  |
|                                                                                  |                                           | N/A      | Landing Width (in)                       | N/A   | N/A | DWS Contrast?               | N/A   |  |
|                                                                                  | Surveyor Notes:                           | N/A      | Landing Slope (%)                        | N/A   | N/A | DWS Length (in)             | N/A   |  |
|                                                                                  | LT RP < 5%                                | N/A      | Landing X Slope (%)                      | N/A   | N/A | DWS Full Width?             | N/A   |  |
|                                                                                  |                                           | N/A      | Landing Curb? (Y/N)                      | N/A   | N/A | DWS Offset (in)             | N/A   |  |
|                                                                                  |                                           | N/A      | Shared Landing?                          | N/A   |     |                             |       |  |
|                                                                                  | PROW/ADA:<br>R304.5.1, R304.3.2, R304.5.3 | N/A      | Gutter Ponding?                          | N/A   | N/A | Gutter Slope (%)            | N/A   |  |
|                                                                                  |                                           | N/A      | Gutter Lip Ht (in)                       | N/A   | N/A | Gutter X Slope (%)          | N/A   |  |
|                                                                                  |                                           | N/A      | Painted X Walk1?                         | No    | N/A | Painted X Walk2?            | No    |  |
| A CONTRACTOR OF A                                                                | · · · · · · · · · · · · · · · · · · ·     |          | X Walk 1 Direction                       | To SE |     | X Walk 2 Direction          | To NE |  |
|                                                                                  |                                           | N/A      | X Walk 1 Width (in)                      | N/A   | N/A | X Walk 2 Width (in)         | N/A   |  |
|                                                                                  |                                           |          | X Walk 1 Slope (%)                       | 1.1   |     | X Walk 2 Slope (%)          | 3.2   |  |
| Street 1 Name N BRUNS                                                            | AV                                        |          | X Walk 1 X Slope (%)                     | 0.1   |     | X Walk 2 X Slope (%)        | 1.4   |  |
| Stop Condition-Street 1 StopS                                                    | ign                                       | N/A      | Ramp inside XWalk1?                      | N/A   | N/A | Ramp inside XWalk2?         | N/A   |  |
| Street 2 Name W 5TH                                                              | ST                                        |          | Road Slope (%)                           | 2.3   | N/A | Clear Space?                | N/A   |  |
| Stop Condition-Street 2 N                                                        | one                                       |          | Road X Slope (%)                         | 0.2   | N/A | Clear Space to XWalk (in)   | N/A   |  |
|                                                                                  |                                           | N/A      | Any Obstructions?                        | N/A   | N/A | Storm Grate/Utility Hazard? | N/A   |  |
|                                                                                  |                                           |          | Obstruction Type                         |       |     | Storm Grate/Utility Type    |       |  |
|                                                                                  | Total Cost: \$ 3                          | 200.00   |                                          | N/A   |     |                             | N/A   |  |
|                                                                                  |                                           |          |                                          |       | Yes | Surface Condition? (G/P)    | Good  |  |