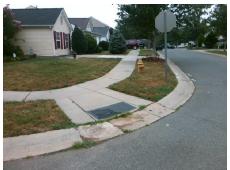

## Field Measurements/Component Compliance

Street 1 Name
Stop Condition-Street 2
Street 2 Name
Stop Condition-Street 1

COCHRANE DR None PAWPAW LN StopSign Possible Solutions:

Remove & Replace Curb Ramp With Two New Directional Ramps or Equivalent.

Surveyor Notes:

N/A

PROW/ADA:

Not Found, R304.5.1, R304.5.3

Total Cost: \$ 3200.00

| Compliance Description |                       | Data | Compliance Description |                             | Data |
|------------------------|-----------------------|------|------------------------|-----------------------------|------|
| N/A                    | Ramp Length (in)      | 81.0 | Yes                    | Ramp Slope (%)              | 5.1  |
| No                     | Ramp Width (in)       | 38.5 | No                     | Ramp XSlope (%)             | 3.5  |
| N/A                    | Flare Type LT         | N/A  | N/A                    | Flare Type RT               | N/A  |
| N/A                    | Flare Slope LT (%)    | N/A  | N/A                    | Flare Slope RT (%)          | N/A  |
| N/A                    | Flare Traversable LT? | N/A  | N/A                    | Flare Traversable RT?       | N/A  |
| N/A                    | Landing Length (in)   | N/A  | N/A                    | DWS Provided?               | N/A  |
| N/A                    | Landing Width (in)    | N/A  | N/A                    | DWS Contrast?               | N/A  |
| N/A                    | Landing Slope (%)     | N/A  | N/A                    | DWS Length (in)             | N/A  |
| N/A                    | Landing X Slope (%)   | N/A  | N/A                    | DWS Full Width?             | N/A  |
| N/A                    | Landing Curb? (Y/N)   | N/A  | N/A                    | DWS Offset (in)             | N/A  |
| N/A                    | Shared Landing?       | N/A  |                        |                             |      |
| N/A                    | Gutter Ponding?       | N/A  | N/A                    | Gutter Slope (%)            | N/A  |
| N/A                    | Gutter Lip Ht (in)    | 0.5  | N/A                    | Gutter X Slope (%)          | N/A  |
| N/A                    | Painted X Walk1?      | No   | N/A                    | Painted X Walk2?            | No   |
|                        | X Walk 1 Direction    | To S |                        | X Walk 2 Direction          | To E |
| N/A                    | X Walk 1 Width (in)   | N/A  | N/A                    | X Walk 2 Width (in)         | N/A  |
|                        | X Walk 1 Slope (%)    | 0.4  |                        | X Walk 2 Slope (%)          | 3.8  |
|                        | X Walk 1 X Slope (%)  | 3.2  |                        | X Walk 2 X Slope (%)        | 0.2  |
| N/A                    | Ramp inside XWalk1?   | N/A  | N/A                    | Ramp inside XWalk2?         | N/A  |
|                        | Road Slope (%)        | 1.1  | N/A                    | Clear Space?                | N/A  |
|                        | Road X Slope (%)      | 2.4  | N/A                    | Clear Space to XWalk (in)   | N/A  |
| N/A                    | Any Obstructions?     | N/A  | N/A                    | Storm Grate/Utility Hazard? | N/A  |
|                        | Obstruction Type      |      |                        | Storm Grate/Utility Type    |      |
|                        |                       | N/A  |                        |                             | N/A  |
|                        |                       |      | Yes                    | Surface Condition? (G/P)    | Good |