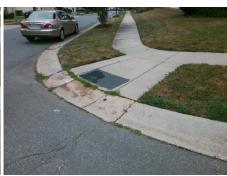

## Field Measurements/Component Compliance

Street 1 Name
Stop Condition-Street 2
Street 2 Name
Stop Condition-Street 1

COCHRANE DR None PAWPAW LN StopSign Possible Solutions:

Remove & Replace Curb Ramp With Two New Directional Ramps or Equivalent.

Surveyor Notes:

N/A

PROW/ADA:

Not Found, R304.5.1, R304.5.3

Total Cost: \$ 3200.00

| Compliance Description |                       | Data | Compliance Description |                             | Data |
|------------------------|-----------------------|------|------------------------|-----------------------------|------|
| N/A                    | Ramp Length (in)      | 81.0 | Yes                    | Ramp Slope (%)              | 5.1  |
| No                     | Ramp Width (in)       | 38.5 | No                     | Ramp XSlope (%)             | 3.5  |
| N/A                    | Flare Type LT         | N/A  | N/A                    | Flare Type RT               | N/A  |
| N/A                    | Flare Slope LT (%)    | N/A  | N/A                    | Flare Slope RT (%)          | N/A  |
| N/A                    | Flare Traversable LT? | N/A  | N/A                    | Flare Traversable RT?       | N/A  |
| N/A                    | Landing Length (in)   | N/A  | N/A                    | DWS Provided?               | N/A  |
| N/A                    | Landing Width (in)    | N/A  | N/A                    | DWS Contrast?               | N/A  |
| N/A                    | Landing Slope (%)     | N/A  | N/A                    | DWS Length (in)             | N/A  |
| N/A                    | Landing X Slope (%)   | N/A  | N/A                    | DWS Full Width?             | N/A  |
| N/A                    | Landing Curb? (Y/N)   | N/A  | N/A                    | DWS Offset (in)             | N/A  |
| N/A                    | Shared Landing?       | N/A  |                        |                             |      |
| N/A                    | Gutter Ponding?       | N/A  | N/A                    | Gutter Slope (%)            | N/A  |
| N/A                    | Gutter Lip Ht (in)    | 0.5  | N/A                    | Gutter X Slope (%)          | N/A  |
| N/A                    | Painted X Walk1?      | No   | N/A                    | Painted X Walk2?            | No   |
|                        | X Walk 1 Direction    | To S |                        | X Walk 2 Direction          | To E |
| N/A                    | X Walk 1 Width (in)   | N/A  | N/A                    | X Walk 2 Width (in)         | N/A  |
|                        | X Walk 1 Slope (%)    | 0.4  |                        | X Walk 2 Slope (%)          | 3.8  |
|                        | X Walk 1 X Slope (%)  | 3.2  |                        | X Walk 2 X Slope (%)        | 0.2  |
| N/A                    | Ramp inside XWalk1?   | N/A  | N/A                    | Ramp inside XWalk2?         | N/A  |
|                        | Road Slope (%)        | 1.1  | N/A                    | Clear Space?                | N/A  |
|                        | Road X Slope (%)      | 2.4  | N/A                    | Clear Space to XWalk (in)   | N/A  |
| N/A                    | Any Obstructions?     | N/A  | N/A                    | Storm Grate/Utility Hazard? | N/A  |
|                        | Obstruction Type      |      |                        | Storm Grate/Utility Type    |      |
|                        |                       | N/A  |                        |                             | N/A  |
|                        |                       |      | Yes                    | Surface Condition? (G/P)    | Good |