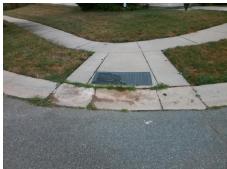

## Field Measurements/Component Compliance

Street 1 Name
Stop Condition-Street 2
Street 2 Name
Stop Condition-Street 1

COCHRANE DR None PAWPAW LN StopSign Possible Solutions:

Remove & Replace Curb Ramp With Two New Directional Ramps or Equivalent.

Surveyor Notes:

N/A

PROW/ADA:

Not Found, R304.5.1, R304.5.3

Total Cost: \$ 3200.00

| Compliance Description |                       | Data | Compliance Description |                             | Data |
|------------------------|-----------------------|------|------------------------|-----------------------------|------|
| N/A                    | Ramp Length (in)      | 81.0 | Yes                    | Ramp Slope (%)              | 5.1  |
| No                     | Ramp Width (in)       | 38.5 | No                     | Ramp XSlope (%)             | 3.5  |
| N/A                    | Flare Type LT         | N/A  | N/A                    | Flare Type RT               | N/A  |
| N/A                    | Flare Slope LT (%)    | N/A  | N/A                    | Flare Slope RT (%)          | N/A  |
| N/A                    | Flare Traversable LT? | N/A  | N/A                    | Flare Traversable RT?       | N/A  |
| N/A                    | Landing Length (in)   | N/A  | N/A                    | DWS Provided?               | N/A  |
| N/A                    | Landing Width (in)    | N/A  | N/A                    | DWS Contrast?               | N/A  |
| N/A                    | Landing Slope (%)     | N/A  | N/A                    | DWS Length (in)             | N/A  |
| N/A                    | Landing X Slope (%)   | N/A  | N/A                    | DWS Full Width?             | N/A  |
| N/A                    | Landing Curb? (Y/N)   | N/A  | N/A                    | DWS Offset (in)             | N/A  |
| N/A                    | Shared Landing?       | N/A  |                        |                             |      |
| N/A                    | Gutter Ponding?       | N/A  | N/A                    | Gutter Slope (%)            | N/A  |
| N/A                    | Gutter Lip Ht (in)    | 0.5  | N/A                    | Gutter X Slope (%)          | N/A  |
| N/A                    | Painted X Walk1?      | No   | N/A                    | Painted X Walk2?            | No   |
|                        | X Walk 1 Direction    | To S |                        | X Walk 2 Direction          | To E |
| N/A                    | X Walk 1 Width (in)   | N/A  | N/A                    | X Walk 2 Width (in)         | N/A  |
|                        | X Walk 1 Slope (%)    | 0.4  |                        | X Walk 2 Slope (%)          | 3.8  |
|                        | X Walk 1 X Slope (%)  | 3.2  |                        | X Walk 2 X Slope (%)        | 0.2  |
| N/A                    | Ramp inside XWalk1?   | N/A  | N/A                    | Ramp inside XWalk2?         | N/A  |
|                        | Road Slope (%)        | 1.1  | N/A                    | Clear Space?                | N/A  |
|                        | Road X Slope (%)      | 2.4  | N/A                    | Clear Space to XWalk (in)   | N/A  |
| N/A                    | Any Obstructions?     | N/A  | N/A                    | Storm Grate/Utility Hazard? | N/A  |
|                        | Obstruction Type      |      |                        | Storm Grate/Utility Type    |      |
|                        |                       | N/A  |                        |                             | N/A  |
|                        |                       |      | Yes                    | Surface Condition? (G/P)    | Good |