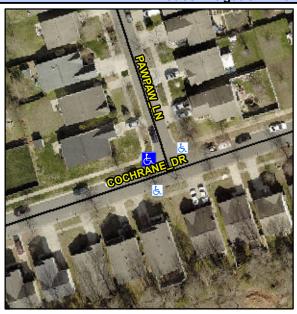

## Access Compliance Report Public Rights-of-Way (Curb Ramps)

Intersection ID: 44166Main Street: COCHRANE\_DRCross Street: PAWPAW\_LNLocation: NWADA ID: 4A2B21E61A4CRamp Type: PerpDiagInitial Pass/Fail: Fail Overall Compliance: No Severity Score: 10