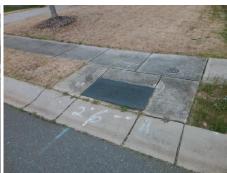

## Access Compliance Report Public Rights-of-Way (Curb Ramps)

Intersection ID: 46756Main Street: TAHOE\_DRCross Street: PONTCHATRAIN\_AVLocation: NWADA ID: 4A2C5FB463C9Ramp Type: PerpInitial Pass/Fail: Fail Overall Compliance: No Severity Score: 21.25

## Codes/Mitigation Info/Possible Solution

Street 1 Name PONTCHATRAIN AV
Stop Condition-Street 2 None
Street 2 Name N/A
Stop Condition-Street 1 N/A

| COCIDIO COIGNICII               |  |  |  |  |  |
|---------------------------------|--|--|--|--|--|
| Possible Solutions:             |  |  |  |  |  |
| Remove & Replace Entire Ramp.   |  |  |  |  |  |
|                                 |  |  |  |  |  |
|                                 |  |  |  |  |  |
|                                 |  |  |  |  |  |
|                                 |  |  |  |  |  |
| Cumyayar Nataa                  |  |  |  |  |  |
| Surveyor Notes:                 |  |  |  |  |  |
| N/A                             |  |  |  |  |  |
|                                 |  |  |  |  |  |
|                                 |  |  |  |  |  |
| PROW/ADA:                       |  |  |  |  |  |
| Not Found, R304.5.1, R304.5.3   |  |  |  |  |  |
| Not i Guila, 1304.3.1, 1304.3.3 |  |  |  |  |  |
|                                 |  |  |  |  |  |
|                                 |  |  |  |  |  |
|                                 |  |  |  |  |  |

Total Cost: \$ 1850.00

| Field Measurements/Component Compliance |                       |      |      |                             |      |  |
|-----------------------------------------|-----------------------|------|------|-----------------------------|------|--|
| Compliance Description                  |                       | Data | Comp | oliance Description         | Data |  |
| N/A                                     | Ramp Length (in)      | 47.0 | Yes  | Ramp Slope (%)              | 6.5  |  |
| No                                      | Ramp Width (in)       | 47.0 | No   | Ramp XSlope (%)             | 5.7  |  |
| N/A                                     | Flare Type LT         | N/A  | N/A  | Flare Type RT               | N/A  |  |
| N/A                                     | Flare Slope LT (%)    | N/A  | N/A  | Flare Slope RT (%)          | N/A  |  |
| N/A                                     | Flare Traversable LT? | N/A  | N/A  | Flare Traversable RT?       | N/A  |  |
| N/A                                     | Landing Length (in)   | N/A  | N/A  | DWS Provided?               | N/A  |  |
| N/A                                     | Landing Width (in)    | N/A  | N/A  | DWS Contrast?               | N/A  |  |
| N/A                                     | Landing Slope (%)     | N/A  | N/A  | DWS Length (in)             | N/A  |  |
| N/A                                     | Landing X Slope (%)   | N/A  | N/A  | DWS Full Width?             | N/A  |  |
| N/A                                     | Landing Curb? (Y/N)   | N/A  | N/A  | DWS Offset (in)             | N/A  |  |
| N/A                                     | Shared Landing?       | N/A  |      |                             |      |  |
| N/A                                     | Gutter Ponding?       | N/A  | N/A  | Gutter Slope (%)            | N/A  |  |
| N/A                                     | Gutter Lip Ht (in)    | N/A  | N/A  | Gutter X Slope (%)          | N/A  |  |
| N/A                                     | Painted X Walk1?      | No   | N/A  | Painted X Walk2?            | N/A  |  |
|                                         | X Walk 1 Direction    | То Е |      | X Walk 2 Direction          | N/A  |  |
| N/A                                     | X Walk 1 Width (in)   | N/A  | N/A  | X Walk 2 Width (in)         | N/A  |  |
|                                         | X Walk 1 Slope (%)    | 3.3  |      | X Walk 2 Slope (%)          | N/A  |  |
|                                         | X Walk 1 X Slope (%)  | 4.8  |      | X Walk 2 X Slope (%)        | N/A  |  |
| N/A                                     | Ramp inside XWalk1?   | N/A  | N/A  | Ramp inside XWalk2?         | N/A  |  |
|                                         | Road Slope (%)        | N/A  | N/A  | Clear Space?                | N/A  |  |
|                                         | Road X Slope (%)      | N/A  | N/A  | Clear Space to XWalk (in)   | N/A  |  |
| N/A                                     | Any Obstructions?     | N/A  | N/A  | Storm Grate/Utility Hazard? | N/A  |  |
|                                         | Obstruction Type      |      |      | Storm Grate/Utility Type    |      |  |
|                                         |                       | N/A  |      |                             | N/A  |  |
|                                         |                       |      | Yes  | Surface Condition? (G/P)    | Good |  |
|                                         | 7.4                   |      |      |                             |      |  |