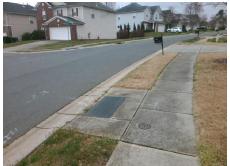

## Access Compliance Report Public Rights-of-Way (Curb Ramps)

Intersection ID: 46756Main Street: TAHOE\_DRCross Street: PONTCHATRAIN\_AVLocation: NWADA ID: 4A2C5FB463C9Ramp Type: PerpInitial Pass/Fail: Fail Overall Compliance: No Severity Score: 21.25

## Codes/Mitigation Info/Possible Solution

Street 1 Name PONTCHATRAIN AV
Stop Condition-Street 2 None
Street 2 Name N/A
Stop Condition-Street 1 N/A

| COCIDIO COIGNICII               |  |  |  |  |  |
|---------------------------------|--|--|--|--|--|
| Possible Solutions:             |  |  |  |  |  |
| Remove & Replace Entire Ramp.   |  |  |  |  |  |
|                                 |  |  |  |  |  |
|                                 |  |  |  |  |  |
|                                 |  |  |  |  |  |
|                                 |  |  |  |  |  |
| Cumyayar Nataa                  |  |  |  |  |  |
| Surveyor Notes:                 |  |  |  |  |  |
| N/A                             |  |  |  |  |  |
|                                 |  |  |  |  |  |
|                                 |  |  |  |  |  |
| PROW/ADA:                       |  |  |  |  |  |
| Not Found, R304.5.1, R304.5.3   |  |  |  |  |  |
| Not i Guila, 1304.3.1, 1304.3.3 |  |  |  |  |  |
|                                 |  |  |  |  |  |
|                                 |  |  |  |  |  |
|                                 |  |  |  |  |  |

Total Cost: \$ 1850.00

| Field Measurements/Component Compliance |                       |      |      |                             |      |  |
|-----------------------------------------|-----------------------|------|------|-----------------------------|------|--|
| Compliance Description                  |                       | Data | Comp | oliance Description         | Data |  |
| N/A                                     | Ramp Length (in)      | 47.0 | Yes  | Ramp Slope (%)              | 6.5  |  |
| No                                      | Ramp Width (in)       | 47.0 | No   | Ramp XSlope (%)             | 5.7  |  |
| N/A                                     | Flare Type LT         | N/A  | N/A  | Flare Type RT               | N/A  |  |
| N/A                                     | Flare Slope LT (%)    | N/A  | N/A  | Flare Slope RT (%)          | N/A  |  |
| N/A                                     | Flare Traversable LT? | N/A  | N/A  | Flare Traversable RT?       | N/A  |  |
| N/A                                     | Landing Length (in)   | N/A  | N/A  | DWS Provided?               | N/A  |  |
| N/A                                     | Landing Width (in)    | N/A  | N/A  | DWS Contrast?               | N/A  |  |
| N/A                                     | Landing Slope (%)     | N/A  | N/A  | DWS Length (in)             | N/A  |  |
| N/A                                     | Landing X Slope (%)   | N/A  | N/A  | DWS Full Width?             | N/A  |  |
| N/A                                     | Landing Curb? (Y/N)   | N/A  | N/A  | DWS Offset (in)             | N/A  |  |
| N/A                                     | Shared Landing?       | N/A  |      |                             |      |  |
| N/A                                     | Gutter Ponding?       | N/A  | N/A  | Gutter Slope (%)            | N/A  |  |
| N/A                                     | Gutter Lip Ht (in)    | N/A  | N/A  | Gutter X Slope (%)          | N/A  |  |
| N/A                                     | Painted X Walk1?      | No   | N/A  | Painted X Walk2?            | N/A  |  |
|                                         | X Walk 1 Direction    | То Е |      | X Walk 2 Direction          | N/A  |  |
| N/A                                     | X Walk 1 Width (in)   | N/A  | N/A  | X Walk 2 Width (in)         | N/A  |  |
|                                         | X Walk 1 Slope (%)    | 3.3  |      | X Walk 2 Slope (%)          | N/A  |  |
|                                         | X Walk 1 X Slope (%)  | 4.8  |      | X Walk 2 X Slope (%)        | N/A  |  |
| N/A                                     | Ramp inside XWalk1?   | N/A  | N/A  | Ramp inside XWalk2?         | N/A  |  |
|                                         | Road Slope (%)        | N/A  | N/A  | Clear Space?                | N/A  |  |
|                                         | Road X Slope (%)      | N/A  | N/A  | Clear Space to XWalk (in)   | N/A  |  |
| N/A                                     | Any Obstructions?     | N/A  | N/A  | Storm Grate/Utility Hazard? | N/A  |  |
|                                         | Obstruction Type      |      |      | Storm Grate/Utility Type    |      |  |
|                                         |                       | N/A  |      |                             | N/A  |  |
|                                         |                       |      | Yes  | Surface Condition? (G/P)    | Good |  |
|                                         | 7.4                   |      |      |                             |      |  |