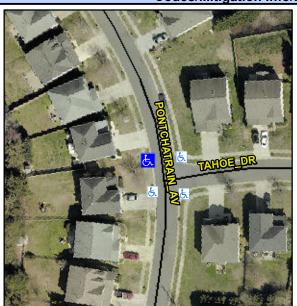

## Access Compliance Report Public Rights-of-Way (Curb Ramps)

Intersection ID: 46756Main Street: TAHOE\_DRCross Street: PONTCHATRAIN\_AVLocation: NWADA ID: 4A2C5FB463C9Ramp Type: PerpInitial Pass/Fail: Fail Overall Compliance: No Severity Score: 21.25