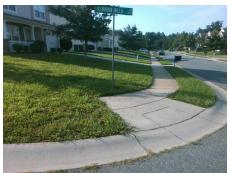

## Field Measurements/Component Compliance

Street 1 Name Stop Condition-Street 2 Street 2 Name Stop Condition-Street 1 ALMOND HILLS DR None STOWE ACRES DR StopSign Possible Solutions:

Remove & Replace Curb Ramp With Two New Directional Ramps or Equivalent.

Surveyor Notes:

N/A

PROW/ADA:

Not Found, R304.5.1, R304.2.2, R304.5.3

Total Cost: \$ 3200.00

Compliance Description Data Compliance Description Data No N/A Ramp Length (in) 46.5 Ramp Slope (%) 9.0 No No Ramp Width (in) 36.0 Ramp XSlope (%) 3.2 N/A N/A Flare Type LT N/A Flare Type RT N/A N/A N/A N/A Flare Slope RT (%) N/A Flare Slope LT (%) N/A Flare Traversable LT? N/A N/A Flare Traversable RT? N/A N/A N/A N/A DWS Provided? N/A Landing Length (in) N/A Landing Width (in) N/A N/A **DWS Contrast?** N/A N/A N/A N/A Landing Slope (%) DWS Length (in) N/A N/A Landing X Slope (%) N/A N/A DWS Full Width? N/A N/A Landing Curb? (Y/N) N/A N/A DWS Offset (in) N/A N/A N/A Shared Landing? N/A **Gutter Ponding?** N/A N/A Gutter Slope (%) N/A N/A Gutter Lip Ht (in) N/A N/A Gutter X Slope (%) N/A N/A Painted X Walk1? No N/A Painted X Walk2? No X Walk 1 Direction To N X Walk 2 Direction To W N/A N/A X Walk 1 Width (in) N/A X Walk 2 Width (in) N/A X Walk 1 Slope (%) 3.2 X Walk 2 Slope (%) 0.4 X Walk 1 X Slope (%) 1.2 X Walk 2 X Slope (%) 2.6 N/A N/A N/A Ramp inside XWalk2? N/A Ramp inside XWalk1? Road Slope (%) 3.0 N/A Clear Space? N/A N/A Road X Slope (%) Clear Space to XWalk (in) N/A 4.2 N/A N/A N/A Any Obstructions? Storm Grate/Utility Hazard? N/A **Obstruction Type** Storm Grate/Utility Type N/A N/A Yes Surface Condition? (G/P) Good