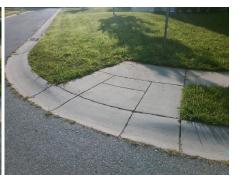

## Field Measurements/Component Compliance

Street 1 Name Stop Condition-Street 2 Street 2 Name Stop Condition-Street 1 ALMOND HILLS DR None STOWE ACRES DR StopSign Possible Solutions:

Remove & Replace Curb Ramp With Two New Directional Ramps or Equivalent.

Surveyor Notes:

N/A

PROW/ADA:

Not Found, R304.5.1, R304.2.2, R304.5.3

Total Cost: \$ 3200.00

Compliance Description Data Compliance Description Data No N/A Ramp Length (in) 46.5 Ramp Slope (%) 9.0 No No Ramp Width (in) 36.0 Ramp XSlope (%) 3.2 N/A N/A Flare Type LT N/A Flare Type RT N/A N/A N/A N/A Flare Slope RT (%) N/A Flare Slope LT (%) N/A Flare Traversable LT? N/A N/A Flare Traversable RT? N/A N/A N/A N/A DWS Provided? N/A Landing Length (in) N/A Landing Width (in) N/A N/A **DWS Contrast?** N/A N/A N/A N/A Landing Slope (%) DWS Length (in) N/A N/A Landing X Slope (%) N/A N/A DWS Full Width? N/A N/A Landing Curb? (Y/N) N/A N/A DWS Offset (in) N/A N/A N/A Shared Landing? N/A **Gutter Ponding?** N/A N/A Gutter Slope (%) N/A N/A Gutter Lip Ht (in) N/A N/A Gutter X Slope (%) N/A N/A Painted X Walk1? No N/A Painted X Walk2? No X Walk 1 Direction To N X Walk 2 Direction To W N/A N/A X Walk 1 Width (in) N/A X Walk 2 Width (in) N/A X Walk 1 Slope (%) 3.2 X Walk 2 Slope (%) 0.4 X Walk 1 X Slope (%) 1.2 X Walk 2 X Slope (%) 2.6 N/A N/A N/A Ramp inside XWalk2? N/A Ramp inside XWalk1? Road Slope (%) 3.0 N/A Clear Space? N/A N/A Road X Slope (%) Clear Space to XWalk (in) N/A 4.2 N/A N/A N/A Any Obstructions? Storm Grate/Utility Hazard? N/A **Obstruction Type** Storm Grate/Utility Type N/A N/A Yes Surface Condition? (G/P) Good