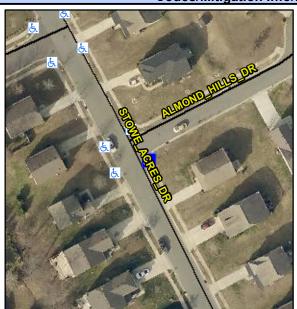

## Access Compliance Report Public Rights-of-Way (Curb Ramps)

Intersection ID: 46788 Main Street: STOWE\_ACRES\_DR Cross Street: ALMOND\_HILLS\_DR Location: SE

ADA ID: 4A2C83D97E23 Ramp Type: PerpDiag Initial Pass/Fail: Fail Overall Compliance: No Severity Score: 22.5