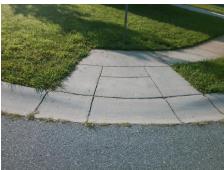

## Field Measurements/Component Compliance

Street 1 Name Stop Condition-Street 2 Street 2 Name Stop Condition-Street 1 ALMOND HILLS DR None STOWE ACRES DR StopSign Possible Solutions:

Remove & Replace Curb Ramp With Two New Directional Ramps or Equivalent.

Surveyor Notes:

N/A

PROW/ADA:

Not Found, R304.5.1, R304.2.2, R304.5.3

Total Cost: \$ 3200.00

Compliance Description Data Compliance Description Data No N/A Ramp Length (in) 46.5 Ramp Slope (%) 9.0 No No Ramp Width (in) 36.0 Ramp XSlope (%) 3.2 N/A N/A Flare Type LT N/A Flare Type RT N/A N/A N/A N/A Flare Slope RT (%) N/A Flare Slope LT (%) N/A Flare Traversable LT? N/A N/A Flare Traversable RT? N/A N/A N/A N/A DWS Provided? N/A Landing Length (in) N/A Landing Width (in) N/A N/A **DWS Contrast?** N/A N/A N/A N/A Landing Slope (%) DWS Length (in) N/A N/A Landing X Slope (%) N/A N/A DWS Full Width? N/A N/A Landing Curb? (Y/N) N/A N/A DWS Offset (in) N/A N/A N/A Shared Landing? N/A **Gutter Ponding?** N/A N/A Gutter Slope (%) N/A N/A Gutter Lip Ht (in) N/A N/A Gutter X Slope (%) N/A N/A Painted X Walk1? No N/A Painted X Walk2? No X Walk 1 Direction To N X Walk 2 Direction To W N/A N/A X Walk 1 Width (in) N/A X Walk 2 Width (in) N/A X Walk 1 Slope (%) 3.2 X Walk 2 Slope (%) 0.4 X Walk 1 X Slope (%) 1.2 X Walk 2 X Slope (%) 2.6 N/A N/A N/A Ramp inside XWalk2? N/A Ramp inside XWalk1? Road Slope (%) 3.0 N/A Clear Space? N/A N/A Road X Slope (%) Clear Space to XWalk (in) N/A 4.2 N/A N/A N/A Any Obstructions? Storm Grate/Utility Hazard? N/A **Obstruction Type** Storm Grate/Utility Type N/A N/A Yes Surface Condition? (G/P) Good