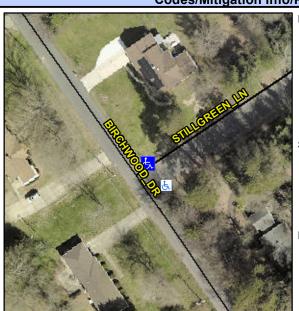

## Access Compliance Report Public Rights-of-Way (Curb Ramps)

Intersection ID: 44699 Main Street: STILLGREEN\_LN Cross Street: BIRCHWOOD\_DR Location: N

ADA ID: 4A306ECF75DC Ramp Type: Perp Initial Pass/Fail: Fail Overall Compliance: No Severity Score: 35