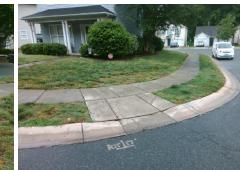

## Access Compliance Report Public Rights-of-Way (Curb Ramps)

| · · · ·                                 |              |                                            |              |                                         |                   |       |                             |                             |       |  |
|-----------------------------------------|--------------|--------------------------------------------|--------------|-----------------------------------------|-------------------|-------|-----------------------------|-----------------------------|-------|--|
| Intersection ID: 31666                  | Main Str     | Cross Street: STARSHINE_DR                 |              |                                         |                   |       | Location:                   | SE                          |       |  |
| ADA ID: 4A38B3D8A5E9                    | Ramp Ty      | /pe: PerpDiag                              | Initial Pass | /Fail: Fail                             | Severity Score:   | 33.75 |                             |                             |       |  |
| Codes/Mitigation Info/Possible Solution |              |                                            |              | Field Measurements/Component Compliance |                   |       |                             |                             |       |  |
|                                         |              | Possible Solutions:                        | Co           | Compliance Description                  |                   |       | Data Compliance Description |                             |       |  |
|                                         |              | Remove & Replace Curb Ramp W               | /ith N/A     | Ramp Lengt                              | h (in)            | 8.0   | No                          | Ramp Slope (%)              | 11.2  |  |
|                                         |              | Two New Directional Ramps or               | No           | Ramp Width                              | (in) 4            | 0.0   | No                          | Ramp XSlope (%)             | 6.9   |  |
|                                         |              | Equivalent.                                | N/A          | Flare Type L                            | T                 | N/A   | N/A                         | Flare Type RT               | N/A   |  |
|                                         |              |                                            | N/A          | Flare Slope                             | LT (%)            | N/A   | N/A                         | Flare Slope RT (%)          | N/A   |  |
|                                         |              |                                            | N/A          | Flare Traver                            | sable LT?         | N/A   | N/A                         | Flare Traversable RT?       | N/A   |  |
| the Barks                               |              |                                            | N/A          | Landing Len                             | igth (in)         | N/A   | N/A                         | DWS Provided?               | N/A   |  |
|                                         |              | Surveyor Notes:                            | N/A          | Landing Wic                             | lth (in)          | N/A   | N/A                         | DWS Contrast?               | N/A   |  |
|                                         |              | N/A                                        | N/A          | Landing Slo                             | ре (%)            | N/A   | N/A                         | DWS Length (in)             | N/A   |  |
|                                         |              |                                            | N/A          | Landing X S                             | lope (%)          | N/A   | N/A                         | DWS Full Width?             | N/A   |  |
|                                         |              |                                            | N/A          | Landing Cur                             | b? (Y/N)          | N/A   | N/A                         | DWS Offset (in)             | N/A   |  |
|                                         |              |                                            | N/A          | Shared Land                             | ding?             | N/A   |                             |                             |       |  |
|                                         |              | PROW/ADA:                                  | N/A          | Gutter Pond                             | ling?             | N/A   | N/A                         | Gutter Slope (%)            | N/A   |  |
| MEN DO                                  |              | Not Found, R304.5.1, R304.2.2,<br>R304.5.3 | N/A          | Gutter Lip H                            | t (in)            | N/A   | N/A                         | Gutter X Slope (%)          | N/A   |  |
| ST ST ST ST                             | 100          |                                            | N/A          | Painted X W                             | /alk1?            | No    | N/A                         | Painted X Walk2?            | No    |  |
| A De Ch                                 | 10 mars      |                                            |              | X Walk 1 Dir                            | rection <b>To</b> | w     |                             | X Walk 2 Direction          | To SW |  |
| The second second                       |              |                                            | N/A          | X Walk 1 Wi                             | dth (in)          | N/A   | N/A                         | X Walk 2 Width (in)         | N/A   |  |
| Street 1 Name                           | EAVES LN     |                                            |              | X Walk 1 Slo                            | ope (%)           | 7.2   |                             | X Walk 2 Slope (%)          | 2.3   |  |
| Stop Condition-Street 2                 | None         |                                            |              | X Walk 1 X S                            | Slope (%)         | 1.4   |                             | X Walk 2 X Slope (%)        | 6.1   |  |
| Street 2 Name                           | STARSHINE DR |                                            | N/A          | Ramp inside                             | e XWalk1?         | N/A   | N/A                         | Ramp inside XWalk2?         | N/A   |  |
| Stop Condition-Street 1                 | StopSign     |                                            |              | Road Slope                              | (%)               | 5.1   | N/A                         | Clear Space?                | N/A   |  |
|                                         |              |                                            |              | Road X Slop                             | be (%)            | 4.4   | N/A                         | Clear Space to XWalk (in)   | N/A   |  |
|                                         |              |                                            | N/A          | Any Obstruc                             | tions?            | N/A   | N/A                         | Storm Grate/Utility Hazard? | N/A   |  |
|                                         |              | Total Cost: \$ 32                          | 200.00       | Obstruction                             | Туре              |       |                             | Storm Grate/Utility Type    |       |  |
|                                         |              |                                            |              |                                         |                   | N/A   |                             |                             | N/A   |  |
|                                         |              |                                            |              |                                         |                   | - I·  | Yes                         | Surface Condition? (G/P)    | Good  |  |