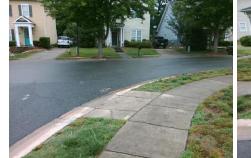

## Access Compliance Report Public Rights-of-Way (Curb Ramps)

| · · · ·                                 |              |                                            |              |                                         |                   |       |                             |                             |       |  |
|-----------------------------------------|--------------|--------------------------------------------|--------------|-----------------------------------------|-------------------|-------|-----------------------------|-----------------------------|-------|--|
| Intersection ID: 31666                  | Main Str     | Cross Street: STARSHINE_DR                 |              |                                         |                   |       | Location:                   | SE                          |       |  |
| ADA ID: 4A38B3D8A5E9                    | Ramp Ty      | /pe: PerpDiag                              | Initial Pass | /Fail: Fail                             | Severity Score:   | 33.75 |                             |                             |       |  |
| Codes/Mitigation Info/Possible Solution |              |                                            |              | Field Measurements/Component Compliance |                   |       |                             |                             |       |  |
|                                         |              | Possible Solutions:                        | Co           | Compliance Description                  |                   |       | Data Compliance Description |                             |       |  |
|                                         |              | Remove & Replace Curb Ramp W               | /ith N/A     | Ramp Lengt                              | h (in)            | 8.0   | No                          | Ramp Slope (%)              | 11.2  |  |
|                                         |              | Two New Directional Ramps or               | No           | Ramp Width                              | (in) 4            | 0.0   | No                          | Ramp XSlope (%)             | 6.9   |  |
|                                         |              | Equivalent.                                | N/A          | Flare Type L                            | T                 | N/A   | N/A                         | Flare Type RT               | N/A   |  |
|                                         |              |                                            | N/A          | Flare Slope                             | LT (%)            | N/A   | N/A                         | Flare Slope RT (%)          | N/A   |  |
|                                         |              |                                            | N/A          | Flare Traver                            | sable LT?         | N/A   | N/A                         | Flare Traversable RT?       | N/A   |  |
| the Barks                               |              |                                            | N/A          | Landing Len                             | igth (in)         | N/A   | N/A                         | DWS Provided?               | N/A   |  |
|                                         |              | Surveyor Notes:                            | N/A          | Landing Wic                             | lth (in)          | N/A   | N/A                         | DWS Contrast?               | N/A   |  |
|                                         |              | N/A                                        | N/A          | Landing Slo                             | ре (%)            | N/A   | N/A                         | DWS Length (in)             | N/A   |  |
|                                         |              |                                            | N/A          | Landing X S                             | lope (%)          | N/A   | N/A                         | DWS Full Width?             | N/A   |  |
|                                         |              |                                            | N/A          | Landing Cur                             | b? (Y/N)          | N/A   | N/A                         | DWS Offset (in)             | N/A   |  |
|                                         |              |                                            | N/A          | Shared Land                             | ding?             | N/A   |                             |                             |       |  |
|                                         |              | PROW/ADA:                                  | N/A          | Gutter Pond                             | ling?             | N/A   | N/A                         | Gutter Slope (%)            | N/A   |  |
| MEN DO                                  |              | Not Found, R304.5.1, R304.2.2,<br>R304.5.3 | N/A          | Gutter Lip H                            | t (in)            | N/A   | N/A                         | Gutter X Slope (%)          | N/A   |  |
| ST ST ST ST                             | 100          |                                            | N/A          | Painted X W                             | /alk1?            | No    | N/A                         | Painted X Walk2?            | No    |  |
| A De Ch                                 | 10 mars      |                                            |              | X Walk 1 Dir                            | rection <b>To</b> | w     |                             | X Walk 2 Direction          | To SW |  |
| The second second                       |              |                                            | N/A          | X Walk 1 Wi                             | dth (in)          | N/A   | N/A                         | X Walk 2 Width (in)         | N/A   |  |
| Street 1 Name                           | EAVES LN     |                                            |              | X Walk 1 Slo                            | ope (%)           | 7.2   |                             | X Walk 2 Slope (%)          | 2.3   |  |
| Stop Condition-Street 2                 | None         |                                            |              | X Walk 1 X S                            | Slope (%)         | 1.4   |                             | X Walk 2 X Slope (%)        | 6.1   |  |
| Street 2 Name                           | STARSHINE DR |                                            | N/A          | Ramp inside                             | e XWalk1?         | N/A   | N/A                         | Ramp inside XWalk2?         | N/A   |  |
| Stop Condition-Street 1                 | StopSign     |                                            |              | Road Slope                              | (%)               | 5.1   | N/A                         | Clear Space?                | N/A   |  |
|                                         |              |                                            |              | Road X Slop                             | be (%)            | 4.4   | N/A                         | Clear Space to XWalk (in)   | N/A   |  |
|                                         |              |                                            | N/A          | Any Obstruc                             | tions?            | N/A   | N/A                         | Storm Grate/Utility Hazard? | N/A   |  |
|                                         |              | Total Cost: \$ 32                          | 200.00       | Obstruction                             | Туре              |       |                             | Storm Grate/Utility Type    |       |  |
|                                         |              |                                            |              |                                         |                   | N/A   |                             |                             | N/A   |  |
|                                         |              |                                            |              |                                         |                   | - I·  | Yes                         | Surface Condition? (G/P)    | Good  |  |