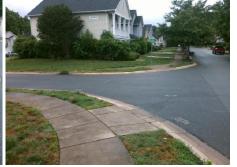

## Access Compliance Report Public Rights-of-Way (Curb Ramps)

| · · · ·                                 |              |                                            |              |                                         |                   |       |                             |                             |       |  |
|-----------------------------------------|--------------|--------------------------------------------|--------------|-----------------------------------------|-------------------|-------|-----------------------------|-----------------------------|-------|--|
| Intersection ID: 31666                  | Main Str     | Cross Street: STARSHINE_DR                 |              |                                         |                   |       | Location:                   | SE                          |       |  |
| ADA ID: 4A38B3D8A5E9                    | Ramp Ty      | /pe: PerpDiag                              | Initial Pass | /Fail: Fail                             | Severity Score:   | 33.75 |                             |                             |       |  |
| Codes/Mitigation Info/Possible Solution |              |                                            |              | Field Measurements/Component Compliance |                   |       |                             |                             |       |  |
|                                         |              | Possible Solutions:                        | Co           | Compliance Description                  |                   |       | Data Compliance Description |                             |       |  |
|                                         |              | Remove & Replace Curb Ramp W               | /ith N/A     | Ramp Lengt                              | h (in)            | 8.0   | No                          | Ramp Slope (%)              | 11.2  |  |
|                                         |              | Two New Directional Ramps or               | No           | Ramp Width                              | (in) 4            | 0.0   | No                          | Ramp XSlope (%)             | 6.9   |  |
|                                         |              | Equivalent.                                | N/A          | Flare Type L                            | T                 | N/A   | N/A                         | Flare Type RT               | N/A   |  |
|                                         |              |                                            | N/A          | Flare Slope                             | LT (%)            | N/A   | N/A                         | Flare Slope RT (%)          | N/A   |  |
|                                         |              |                                            | N/A          | Flare Traver                            | sable LT?         | N/A   | N/A                         | Flare Traversable RT?       | N/A   |  |
| the Barks                               |              |                                            | N/A          | Landing Len                             | igth (in)         | N/A   | N/A                         | DWS Provided?               | N/A   |  |
|                                         |              | Surveyor Notes:                            | N/A          | Landing Wic                             | lth (in)          | N/A   | N/A                         | DWS Contrast?               | N/A   |  |
|                                         |              | N/A                                        | N/A          | Landing Slo                             | ре (%)            | N/A   | N/A                         | DWS Length (in)             | N/A   |  |
|                                         |              |                                            | N/A          | Landing X S                             | lope (%)          | N/A   | N/A                         | DWS Full Width?             | N/A   |  |
|                                         |              |                                            | N/A          | Landing Cur                             | b? (Y/N)          | N/A   | N/A                         | DWS Offset (in)             | N/A   |  |
|                                         |              |                                            | N/A          | Shared Land                             | ding?             | N/A   |                             |                             |       |  |
|                                         |              | PROW/ADA:                                  | N/A          | Gutter Pond                             | ling?             | N/A   | N/A                         | Gutter Slope (%)            | N/A   |  |
| MEN DO                                  |              | Not Found, R304.5.1, R304.2.2,<br>R304.5.3 | N/A          | Gutter Lip H                            | t (in)            | N/A   | N/A                         | Gutter X Slope (%)          | N/A   |  |
| ST ST ST ST                             | 100          |                                            | N/A          | Painted X W                             | /alk1?            | No    | N/A                         | Painted X Walk2?            | No    |  |
| A De Ch                                 | 10 mars      |                                            |              | X Walk 1 Dir                            | rection <b>To</b> | w     |                             | X Walk 2 Direction          | To SW |  |
| The second second                       |              |                                            | N/A          | X Walk 1 Wi                             | dth (in)          | N/A   | N/A                         | X Walk 2 Width (in)         | N/A   |  |
| Street 1 Name                           | EAVES LN     |                                            |              | X Walk 1 Slo                            | ope (%)           | 7.2   |                             | X Walk 2 Slope (%)          | 2.3   |  |
| Stop Condition-Street 2                 | None         |                                            |              | X Walk 1 X S                            | Slope (%)         | 1.4   |                             | X Walk 2 X Slope (%)        | 6.1   |  |
| Street 2 Name                           | STARSHINE DR |                                            | N/A          | Ramp inside                             | e XWalk1?         | N/A   | N/A                         | Ramp inside XWalk2?         | N/A   |  |
| Stop Condition-Street 1                 | StopSign     |                                            |              | Road Slope                              | (%)               | 5.1   | N/A                         | Clear Space?                | N/A   |  |
|                                         |              |                                            |              | Road X Slop                             | be (%)            | 4.4   | N/A                         | Clear Space to XWalk (in)   | N/A   |  |
|                                         |              |                                            | N/A          | Any Obstruc                             | tions?            | N/A   | N/A                         | Storm Grate/Utility Hazard? | N/A   |  |
|                                         |              | Total Cost: \$ 32                          | 200.00       | Obstruction                             | Туре              |       |                             | Storm Grate/Utility Type    |       |  |
|                                         |              |                                            |              |                                         |                   | N/A   |                             |                             | N/A   |  |
|                                         |              |                                            |              |                                         |                   | - I·  | Yes                         | Surface Condition? (G/P)    | Good  |  |