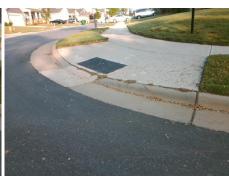

## Field Measurements/Component Compliance

Street 1 Name
Stop Condition-Street 2
Street 2 Name
Stop Condition-Street 1

DAMASCUS ST StopSign SHORTHORN ST None

| Possible Solutions.                                                  |      |
|----------------------------------------------------------------------|------|
| Remove & Replace Curb Ra<br>Two New Directional Ramps<br>Equivalent. | -    |
| Communa Natara                                                       |      |
| Surveyor Notes:                                                      |      |
| N/A                                                                  |      |
| PROW/ADA:                                                            |      |
| Not Found, R304.5.1, R304.5<br>R304.5.3                              | 2.2, |
|                                                                      |      |

Total Cost: \$ 3200.00

| Field Measurements/Component Compnance |                             |       |      |                             |       |  |
|----------------------------------------|-----------------------------|-------|------|-----------------------------|-------|--|
| Comp                                   | Compliance Description Data |       | Comp | liance Description          | Data  |  |
| N/A                                    | Ramp Length (in)            | 71.0  | No   | Ramp Slope (%)              | 10.4  |  |
| No                                     | Ramp Width (in)             | 47.5  | No   | Ramp XSlope (%)             | 6.7   |  |
| N/A                                    | Flare Type LT               | N/A   | N/A  | Flare Type RT               | N/A   |  |
| N/A                                    | Flare Slope LT (%)          | N/A   | N/A  | Flare Slope RT (%)          | N/A   |  |
| N/A                                    | Flare Traversable LT?       | N/A   | N/A  | Flare Traversable RT?       | N/A   |  |
| N/A                                    | Landing Length (in)         | N/A   | N/A  | DWS Provided?               | N/A   |  |
| N/A                                    | Landing Width (in)          | N/A   | N/A  | DWS Contrast?               | N/A   |  |
| N/A                                    | Landing Slope (%)           | N/A   | N/A  | DWS Length (in)             | N/A   |  |
| N/A                                    | Landing X Slope (%)         | N/A   | N/A  | DWS Full Width?             | N/A   |  |
| N/A                                    | Landing Curb? (Y/N)         | N/A   | N/A  | DWS Offset (in)             | N/A   |  |
| N/A                                    | Shared Landing?             | N/A   |      |                             |       |  |
| N/A                                    | Gutter Ponding?             | N/A   | N/A  | Gutter Slope (%)            | N/A   |  |
| N/A                                    | Gutter Lip Ht (in)          | N/A   | N/A  | Gutter X Slope (%)          | N/A   |  |
| N/A                                    | Painted X Walk1?            | No    | N/A  | Painted X Walk2?            | No    |  |
|                                        | X Walk 1 Direction          | To SW |      | X Walk 2 Direction          | To SE |  |
| N/A                                    | X Walk 1 Width (in)         | N/A   | N/A  | X Walk 2 Width (in)         | N/A   |  |
|                                        | X Walk 1 Slope (%)          | 3.0   |      | X Walk 2 Slope (%)          | 1.3   |  |
|                                        | X Walk 1 X Slope (%)        | 2.8   |      | X Walk 2 X Slope (%)        | 5.3   |  |
| N/A                                    | Ramp inside XWalk1?         | N/A   | N/A  | Ramp inside XWalk2?         | N/A   |  |
|                                        | Road Slope (%)              | 6.2   | N/A  | Clear Space?                | N/A   |  |
|                                        | Road X Slope (%)            | 2.7   | N/A  | Clear Space to XWalk (in)   | N/A   |  |
| N/A                                    | Any Obstructions?           | N/A   | N/A  | Storm Grate/Utility Hazard? | N/A   |  |
|                                        | Obstruction Type            |       | l    | Storm Grate/Utility Type    |       |  |
|                                        |                             | N/A   |      |                             | N/A   |  |
|                                        |                             |       | Yes  | Surface Condition? (G/P)    | Good  |  |