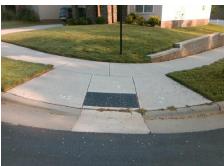

## Field Measurements/Component Compliance

Street 1 Name
Stop Condition-Street 2
Street 2 Name
Stop Condition-Street 1

DAMASCUS ST StopSign SHORTHORN ST None

| Possible Solutions.                                                  |      |
|----------------------------------------------------------------------|------|
| Remove & Replace Curb Ra<br>Two New Directional Ramps<br>Equivalent. | -    |
| Communa Natara                                                       |      |
| Surveyor Notes:                                                      |      |
| N/A                                                                  |      |
| PROW/ADA:                                                            |      |
| Not Found, R304.5.1, R304.5<br>R304.5.3                              | 2.2, |
|                                                                      |      |

Total Cost: \$ 3200.00

| Field Measurements/Component Compnance |                             |       |      |                             |       |  |
|----------------------------------------|-----------------------------|-------|------|-----------------------------|-------|--|
| Comp                                   | Compliance Description Data |       | Comp | liance Description          | Data  |  |
| N/A                                    | Ramp Length (in)            | 71.0  | No   | Ramp Slope (%)              | 10.4  |  |
| No                                     | Ramp Width (in)             | 47.5  | No   | Ramp XSlope (%)             | 6.7   |  |
| N/A                                    | Flare Type LT               | N/A   | N/A  | Flare Type RT               | N/A   |  |
| N/A                                    | Flare Slope LT (%)          | N/A   | N/A  | Flare Slope RT (%)          | N/A   |  |
| N/A                                    | Flare Traversable LT?       | N/A   | N/A  | Flare Traversable RT?       | N/A   |  |
| N/A                                    | Landing Length (in)         | N/A   | N/A  | DWS Provided?               | N/A   |  |
| N/A                                    | Landing Width (in)          | N/A   | N/A  | DWS Contrast?               | N/A   |  |
| N/A                                    | Landing Slope (%)           | N/A   | N/A  | DWS Length (in)             | N/A   |  |
| N/A                                    | Landing X Slope (%)         | N/A   | N/A  | DWS Full Width?             | N/A   |  |
| N/A                                    | Landing Curb? (Y/N)         | N/A   | N/A  | DWS Offset (in)             | N/A   |  |
| N/A                                    | Shared Landing?             | N/A   |      |                             |       |  |
| N/A                                    | Gutter Ponding?             | N/A   | N/A  | Gutter Slope (%)            | N/A   |  |
| N/A                                    | Gutter Lip Ht (in)          | N/A   | N/A  | Gutter X Slope (%)          | N/A   |  |
| N/A                                    | Painted X Walk1?            | No    | N/A  | Painted X Walk2?            | No    |  |
|                                        | X Walk 1 Direction          | To SW |      | X Walk 2 Direction          | To SE |  |
| N/A                                    | X Walk 1 Width (in)         | N/A   | N/A  | X Walk 2 Width (in)         | N/A   |  |
|                                        | X Walk 1 Slope (%)          | 3.0   |      | X Walk 2 Slope (%)          | 1.3   |  |
|                                        | X Walk 1 X Slope (%)        | 2.8   |      | X Walk 2 X Slope (%)        | 5.3   |  |
| N/A                                    | Ramp inside XWalk1?         | N/A   | N/A  | Ramp inside XWalk2?         | N/A   |  |
|                                        | Road Slope (%)              | 6.2   | N/A  | Clear Space?                | N/A   |  |
|                                        | Road X Slope (%)            | 2.7   | N/A  | Clear Space to XWalk (in)   | N/A   |  |
| N/A                                    | Any Obstructions?           | N/A   | N/A  | Storm Grate/Utility Hazard? | N/A   |  |
|                                        | Obstruction Type            |       | l    | Storm Grate/Utility Type    |       |  |
|                                        |                             | N/A   |      |                             | N/A   |  |
|                                        |                             |       | Yes  | Surface Condition? (G/P)    | Good  |  |