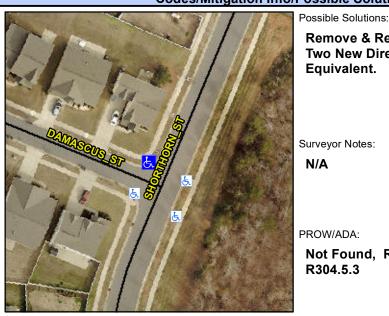

## Access Compliance Report Public Rights-of-Way (Curb Ramps)

Intersection ID: 49388 Main Street: SHORTHORN\_ST Cross Street: DAMASCUS\_ST Location: NW
ADA ID: 4A3C0FD65518 Ramp Type: PerpDiag Initial Pass/Fail: Fail Overall Compliance: No Severity Score: 33.75

## Field Measurements/Component Compliance

Street 1 Name
Stop Condition-Street 2
Street 2 Name
Stop Condition-Street 1

DAMASCUS ST StopSign SHORTHORN ST None

| Possible Solutions.                                                  |      |
|----------------------------------------------------------------------|------|
| Remove & Replace Curb Ra<br>Two New Directional Ramps<br>Equivalent. | -    |
| Communa Natara                                                       |      |
| Surveyor Notes:                                                      |      |
| N/A                                                                  |      |
| PROW/ADA:                                                            |      |
| Not Found, R304.5.1, R304.5<br>R304.5.3                              | 2.2, |
|                                                                      |      |