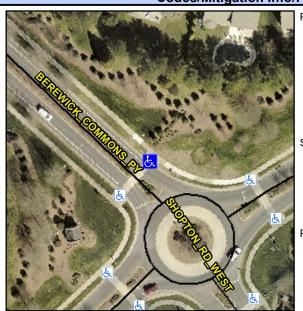

## Access Compliance Report Public Rights-of-Way (Curb Ramps)

Data

Intersection ID: 48492 Main Street: SHOPTON\_RD\_WEST Cross Street: BEREWICK\_COMMONS\_PY Location: NW
ADA ID: 4A3F48742C0A Ramp Type: Perp Initial Pass/Fail: Fail Overall Compliance: No Severity Score: 12.5