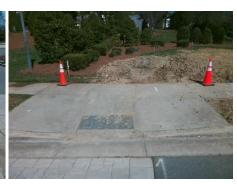

Possible Solutions:

Remove & Replace Entire Ramp.

Surveyor Notes:

N/A

PROW/ADA:

Not Found, R304.2.2

PROW/ADA: N/A
Not Found, R304.2.2 N/A
N/A
N/A
N/A
N/A
Total Cost: \$ 1850.00

No N/A Ramp Length (in) 70.0 Ramp Slope (%) 9.6 Ramp XSlope (%) Yes Ramp Width (in) 48.0 Yes 1.2 N/A N/A Flare Type LT N/A Flare Type RT N/A N/A N/A Flare Slope RT (%) N/A Flare Slope LT (%) N/A N/A Flare Traversable LT? N/A N/A Flare Traversable RT? N/A N/A N/A N/A DWS Provided? N/A Landing Length (in) N/A Landing Width (in) N/A N/A **DWS Contrast?** N/A N/A N/A Landing Slope (%) N/A DWS Length (in) N/A N/A Landing X Slope (%) N/A N/A DWS Full Width? N/A N/A Landing Curb? (Y/N) N/A N/A DWS Offset (in) N/A N/A Shared Landing? **Gutter Ponding?** N/A N/A Gutter Slope (%) N/A Gutter Lip Ht (in) N/A N/A Gutter X Slope (%) N/A Painted X Walk1? Yes N/A Painted X Walk2? N/A X Walk 1 Direction To SW X Walk 2 Direction N/A 98.0 X Walk 1 Width (in) X Walk 2 Width (in) N/A X Walk 1 Slope (%) X Walk 2 Slope (%) N/A 3.1 X Walk 1 X Slope (%) 1.2 X Walk 2 X Slope (%) N/A N/A Ramp inside XWalk2? Ramp inside XWalk1? Yes N/A Road Slope (%) N/A N/A Clear Space? N/A Road X Slope (%) N/A N/A Clear Space to XWalk (in) N/A N/A Any Obstructions? N/A Storm Grate/Utility Hazard? N/A **Obstruction Type** Storm Grate/Utility Type N/A N/A Yes Surface Condition? (G/P) Good