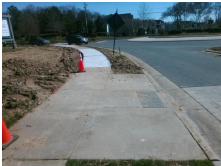

Possible Solutions:

Remove & Replace Entire Ramp.

Surveyor Notes:

N/A

PROW/ADA:

Not Found, R304.2.2

PROW/ADA: N/A
Not Found, R304.2.2 N/A
N/A
N/A
N/A
N/A
Total Cost: \$ 1850.00

No N/A Ramp Length (in) 70.0 Ramp Slope (%) 9.6 Ramp XSlope (%) Yes Ramp Width (in) 48.0 Yes 1.2 N/A N/A Flare Type LT N/A Flare Type RT N/A N/A N/A Flare Slope RT (%) N/A Flare Slope LT (%) N/A N/A Flare Traversable LT? N/A N/A Flare Traversable RT? N/A N/A N/A N/A DWS Provided? N/A Landing Length (in) N/A Landing Width (in) N/A N/A **DWS Contrast?** N/A N/A N/A Landing Slope (%) N/A DWS Length (in) N/A N/A Landing X Slope (%) N/A N/A DWS Full Width? N/A N/A Landing Curb? (Y/N) N/A N/A DWS Offset (in) N/A N/A Shared Landing? **Gutter Ponding?** N/A N/A Gutter Slope (%) N/A Gutter Lip Ht (in) N/A N/A Gutter X Slope (%) N/A Painted X Walk1? Yes N/A Painted X Walk2? N/A X Walk 1 Direction To SW X Walk 2 Direction N/A 98.0 X Walk 1 Width (in) X Walk 2 Width (in) N/A X Walk 1 Slope (%) X Walk 2 Slope (%) N/A 3.1 X Walk 1 X Slope (%) 1.2 X Walk 2 X Slope (%) N/A N/A Ramp inside XWalk2? Ramp inside XWalk1? Yes N/A Road Slope (%) N/A N/A Clear Space? N/A Road X Slope (%) N/A N/A Clear Space to XWalk (in) N/A N/A Any Obstructions? N/A Storm Grate/Utility Hazard? N/A **Obstruction Type** Storm Grate/Utility Type N/A N/A Yes Surface Condition? (G/P) Good