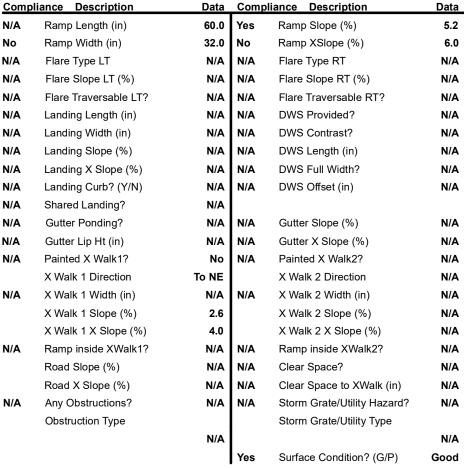

## **Access Compliance Report Public Rights-of-Way** (Curb Ramps)

Intersection ID: 13734 Main Street: S TRYON ST **Cross Street: W KINGSTON AV** Location: W Initial Pass/Fail: Fail **Overall Compliance: No** 30 **ADA ID: 4A41D7DB2EF0** Ramp Type: Perp **Severity Score:** 

## Field Measurements/Component Compliance

W KINGSTON AV Street 1 Name Stop Condition-Street 2 StopSign N/A Street 2 Name Stop Condition-Street 1 N/A

| Possible Solutions:           |  |  |  |  |  |
|-------------------------------|--|--|--|--|--|
| Remove & Replace Entire Ramp. |  |  |  |  |  |
|                               |  |  |  |  |  |
|                               |  |  |  |  |  |
|                               |  |  |  |  |  |
|                               |  |  |  |  |  |
|                               |  |  |  |  |  |
| Surveyor Notes:               |  |  |  |  |  |
| N/A                           |  |  |  |  |  |
|                               |  |  |  |  |  |
|                               |  |  |  |  |  |
| PROW/ADA:                     |  |  |  |  |  |
|                               |  |  |  |  |  |
| Not Found, R304.5.1, R304.5.3 |  |  |  |  |  |
|                               |  |  |  |  |  |
|                               |  |  |  |  |  |
|                               |  |  |  |  |  |

| N/A          |               |      |         | 11/7 |
|--------------|---------------|------|---------|------|
|              |               |      |         | N/A  |
|              |               |      |         | N/A  |
|              |               |      |         | N/A  |
| PROW/ADA:    |               |      |         | N/A  |
| Not Found, R | 304.5.1, R304 | .5.3 |         | N/A  |
| ,            | ,             |      |         | N/A  |
|              |               |      |         | N/A  |
|              |               |      |         | N/A  |
|              |               |      |         | N/A  |
| Total Cost:  |               | \$   | 1850.00 |      |
|              |               |      |         |      |