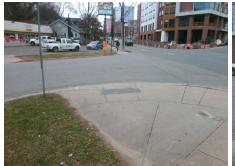

## **Access Compliance Report Public Rights-of-Way** (Curb Ramps)

Intersection ID: 13734 Main Street: S TRYON ST **Cross Street: W KINGSTON AV** Location: W Initial Pass/Fail: Fail **Overall Compliance: No** 30 **ADA ID: 4A41D7DB2EF0** Ramp Type: Perp **Severity Score:** 

## Field Measurements/Component Compliance

W KINGSTON AV Street 1 Name Stop Condition-Street 2 StopSign N/A Street 2 Name Stop Condition-Street 1 N/A

| Possible Solutions:           |  |  |  |  |  |
|-------------------------------|--|--|--|--|--|
| Remove & Replace Entire Ramp. |  |  |  |  |  |
|                               |  |  |  |  |  |
|                               |  |  |  |  |  |
|                               |  |  |  |  |  |
|                               |  |  |  |  |  |
|                               |  |  |  |  |  |
| Surveyor Notes:               |  |  |  |  |  |
| N/A                           |  |  |  |  |  |
|                               |  |  |  |  |  |
|                               |  |  |  |  |  |
| PROW/ADA:                     |  |  |  |  |  |
|                               |  |  |  |  |  |
| Not Found, R304.5.1, R304.5.3 |  |  |  |  |  |
|                               |  |  |  |  |  |
|                               |  |  |  |  |  |
|                               |  |  |  |  |  |