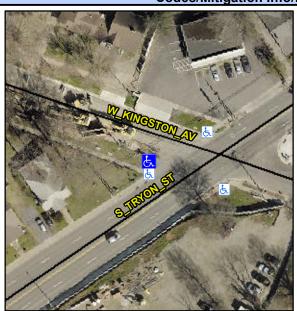

## **Access Compliance Report Public Rights-of-Way** (Curb Ramps)

Intersection ID: 13734 Main Street: S TRYON ST **Cross Street: W KINGSTON AV** Location: W Initial Pass/Fail: Fail **Overall Compliance: No** 30 **ADA ID: 4A41D7DB2EF0** Ramp Type: Perp **Severity Score:** 

## Field Measurements/Component Compliance

W KINGSTON AV Street 1 Name Stop Condition-Street 2 StopSign N/A Street 2 Name Stop Condition-Street 1 N/A

| Possible Solutions:           |  |  |  |  |  |
|-------------------------------|--|--|--|--|--|
| Remove & Replace Entire Ramp. |  |  |  |  |  |
|                               |  |  |  |  |  |
|                               |  |  |  |  |  |
|                               |  |  |  |  |  |
|                               |  |  |  |  |  |
|                               |  |  |  |  |  |
| Surveyor Notes:               |  |  |  |  |  |
| N/A                           |  |  |  |  |  |
|                               |  |  |  |  |  |
|                               |  |  |  |  |  |
| PROW/ADA:                     |  |  |  |  |  |
|                               |  |  |  |  |  |
| Not Found, R304.5.1, R304.5.3 |  |  |  |  |  |
|                               |  |  |  |  |  |
|                               |  |  |  |  |  |
|                               |  |  |  |  |  |