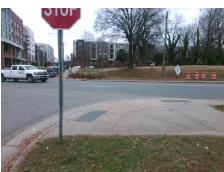

## **Access Compliance Report Public Rights-of-Way** (Curb Ramps)

Intersection ID: 13734 Main Street: S TRYON ST **Cross Street: W KINGSTON AV** Location: W Initial Pass/Fail: Fail **Overall Compliance: No** 30 **ADA ID: 4A41D7DB2EF0** Ramp Type: Perp **Severity Score:** 

## Field Measurements/Component Compliance

W KINGSTON AV Street 1 Name Stop Condition-Street 2 StopSign N/A Street 2 Name Stop Condition-Street 1 N/A

| Possible Solutions:           |  |  |  |  |  |
|-------------------------------|--|--|--|--|--|
| Remove & Replace Entire Ramp. |  |  |  |  |  |
|                               |  |  |  |  |  |
|                               |  |  |  |  |  |
|                               |  |  |  |  |  |
|                               |  |  |  |  |  |
|                               |  |  |  |  |  |
| Surveyor Notes:               |  |  |  |  |  |
| N/A                           |  |  |  |  |  |
|                               |  |  |  |  |  |
|                               |  |  |  |  |  |
| PROW/ADA:                     |  |  |  |  |  |
|                               |  |  |  |  |  |
| Not Found, R304.5.1, R304.5.3 |  |  |  |  |  |
|                               |  |  |  |  |  |
|                               |  |  |  |  |  |
|                               |  |  |  |  |  |